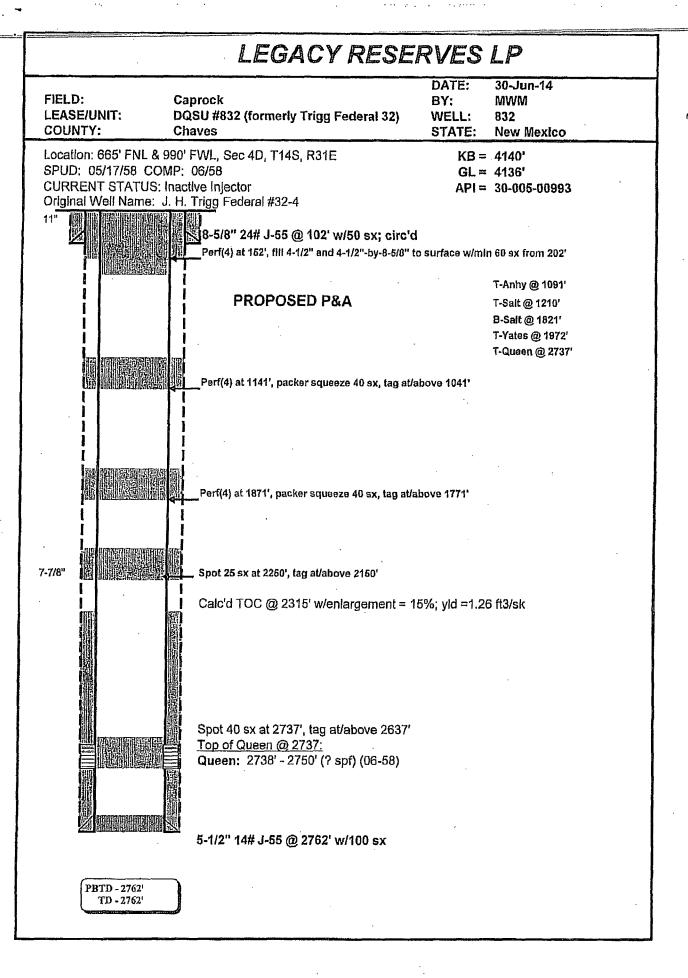

- 6. <u>Dry Hole Marker</u>: All casing shall be cut-off at the base of the cellar or 3 feet below final restored ground level (whichever is deeper). The well bore shall then be capped with a 4-inch pipe, 10 feet in length, 4 feet above the ground and embedded in cement. The following information shall be permanently inscribed on the dry hole marker: Well name and number, the name of the operator, the lease serial number, the surveyed location (the quarter-quarter section, section, township and range or other authorized survey designation acceptable to the authorized officer; such as metes and bounds).
- 7. <u>Subsequent Plugging Reporting:</u> Within 30 days after plugging work is completed, file one original and five copies of the Subsequent Report of Abandonment, Form 3160-5 to BLM. The report should give in detail the manner in which the plugging work was carried out, the extent (by depths) of cement plugs placed, and the size and location (by depths) of casing left in the well. **Show date well was plugged.**