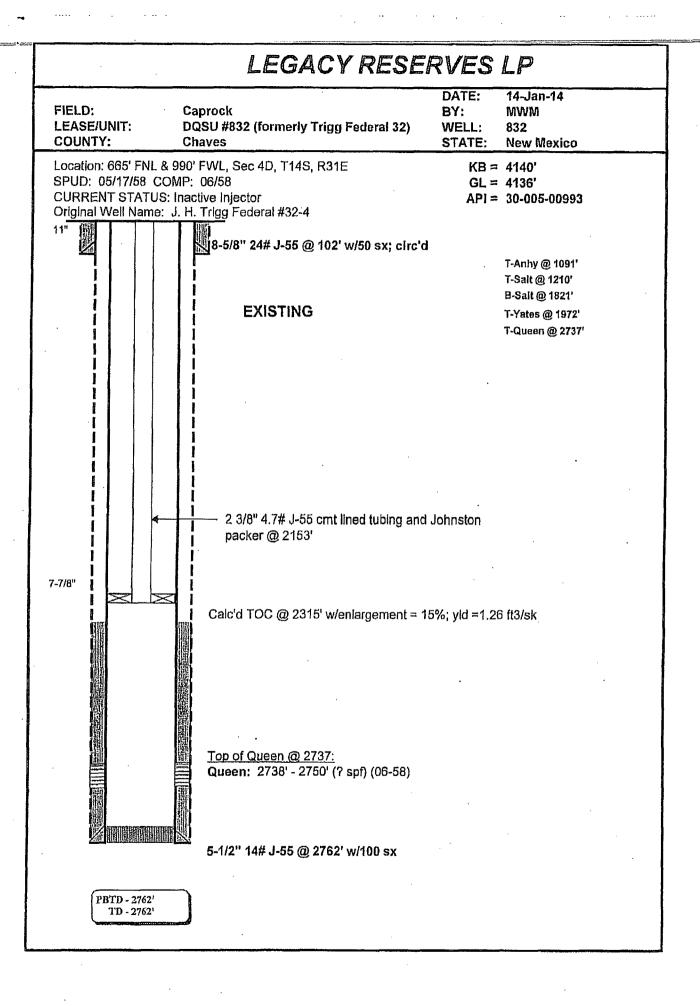

- 6. <u>Dry Hole Marker</u>: All casing shall be cut-off at the base of the cellar or 3 feet below final restored ground level (whichever is deeper). The well bore shall then be capped with a 4-inch pipe, 10 feet in length, 4 feet above the ground and embedded in cement. The following information shall be permanently inscribed on the dry hole marker: Well name and number, the name of the operator, the lease serial number, the surveyed location (the quarter-quarter section, section, township and range or other authorized survey designation acceptable to the authorized officer; such as metes and bounds).
- 7. <u>Subsequent Plugging Reporting:</u> Within 30 days after plugging work is completed, file one original and five copies of the Subsequent Report of Abandonment, Form 3160-5 to BLM. The report should give in detail the manner in which the plugging work was carried out, the extent (by depths) of cement plugs placed, and the size and location (by depths) of casing left in the well. **Show date well was plugged.**