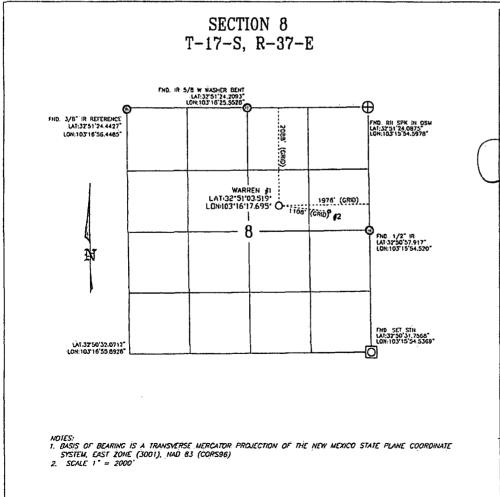

## WELL LOCATION AND ACREAGE DEDICATION PLAT API Number Pool Code Pool Name 30-025-26323 MIDWAY (STRAWN) HOBBS OCD Property Code Property Name Well Number WARREN 1 AUG 27 2014 OGRID No. **Operator** Name Blevation COBALT OPERATING. LLC 3786 RECEIVED Surface Location UL or lot No. Range Section Township Lot Idn Feet from the North/South line East/West line County 2088 1976 8 17-5 37-E North Rast LRA G Bottom Hole Location If Different From Surface Feet from the UL or lot No. Section Township Range Lot Idn North/South line Feet from the Bast/West line County Dedicated Acres Joint or Infill Consolidation Code Order No.