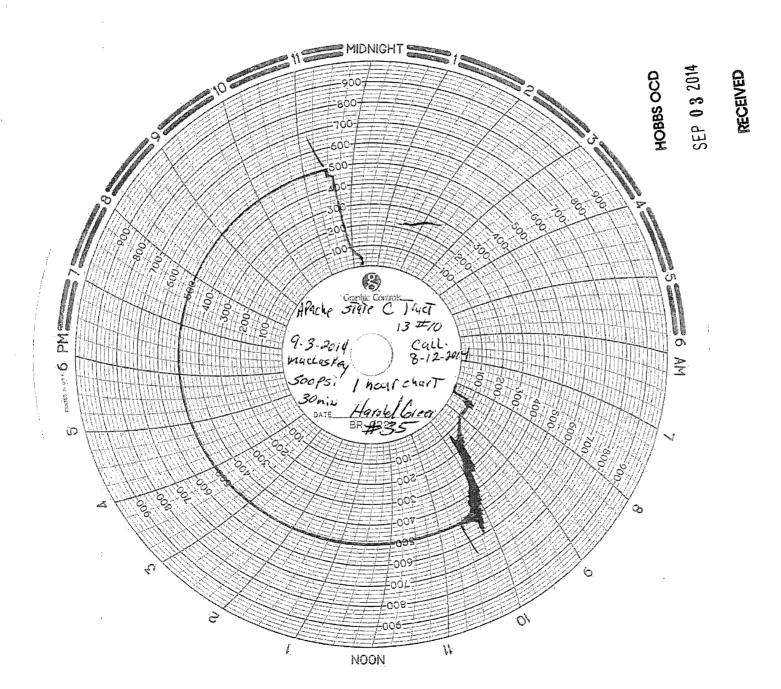

| Submit 3 Copies To Appropriate District Office District I  Office District I  Office New Mexico New Mexico New Mexico Ninerals and Natural Resources                                                                                  | Form C-103                                       |
|---------------------------------------------------------------------------------------------------------------------------------------------------------------------------------------------------------------------------------------|--------------------------------------------------|
|                                                                                                                                                                                                                                       | June 19, 2008                                    |
| 1625 N. French Dr., Hobbs, NM 88240 District II                                                                                                                                                                                       | WELL API NO.<br>30-025-26071                     |
| 1301 W. Grand Ave., Artesia, NM 88210SEP UCILL CONSERVATION DIVISION                                                                                                                                                                  | 5. Indicate Type of Lease                        |
| DISTRICTION 1220 SOUTH ST. Francis Dr.                                                                                                                                                                                                | STATE X FEE                                      |
| District IV Santa Fe, NM 8/505                                                                                                                                                                                                        | 6. State Oil & Gas Lease No.                     |
| 1220 S. St. Francis Dr., Santa Fe, NM REGELVES                                                                                                                                                                                        | BO-1557                                          |
| SUNDRY NOTICES AND REPORTS ON WELLS                                                                                                                                                                                                   | 7. Lease Name or Unit Agreement Name             |
| (DO NOT USE THIS FORM FOR PROPOSALS TO DRILL OR TO DEEPEN OR PLUG BACK TO A                                                                                                                                                           | State C Tract 13                                 |
| DIFFERENT RESERVOIR. USE "APPLICATION FOR PERMIT" (FORM C-101) FOR SUCH PROPOSALS.)                                                                                                                                                   | · · · · · · · · · · · · · · · · · · ·            |
| 1. Type of Well:   Oil Well   Gas Well   Other:                                                                                                                                                                                       | 8: Well Number 010                               |
| 2. Name of Operator Apache Corporation                                                                                                                                                                                                | 9. OGRID Number<br>873                           |
| 3. Address of Operator                                                                                                                                                                                                                | 10. Pool name or Wildcat                         |
| 303 Veterans Airpark Lane, Suite 3000 Midland, TX 79705                                                                                                                                                                               | Blinebry O&G (Oil) / 6660                        |
| 4. Well Location                                                                                                                                                                                                                      |                                                  |
| Unit Letter C : 990 feet from the North line and 196                                                                                                                                                                                  | feet from the West                               |
| Section 36 Township 21S Range 37E                                                                                                                                                                                                     | NMPM County Lea                                  |
| 11. Elevation (Show whether DR, RKB, RT, GR, etc.                                                                                                                                                                                     |                                                  |
| 3369' GL                                                                                                                                                                                                                              |                                                  |
|                                                                                                                                                                                                                                       |                                                  |
| 12. Check Appropriate Box to Indicate Nature of Notice,                                                                                                                                                                               | Report or Other Data                             |
| E-PERMITTING SUBSEQUENT REPORT OF:                                                                                                                                                                                                    |                                                  |
| P&A NR P&A R REMEDIAL WOR                                                                                                                                                                                                             |                                                  |
| COMMENCE DE                                                                                                                                                                                                                           | ILLING OPNS. P AND A                             |
| CSNG CHG Loc CASING/CEMEN                                                                                                                                                                                                             | IT JOB                                           |
|                                                                                                                                                                                                                                       |                                                  |
| TA RBDMS CHART OTHER: TA REN                                                                                                                                                                                                          | EWAI 🖂                                           |
| 13. Describe proposed or completed operations. (Clearly state all pertinent details, an                                                                                                                                               |                                                  |
| of starting any proposed work). SEE RULE 1103. For Multiple Completions: Attach wellbore diagram of proposed completion                                                                                                               |                                                  |
| or recompletion.                                                                                                                                                                                                                      |                                                  |
|                                                                                                                                                                                                                                       |                                                  |
|                                                                                                                                                                                                                                       |                                                  |
| Apache ran a successful MIT on 9/3/2014; see chart attached. We respectfully request TA renewal for this well.                                                                                                                        |                                                  |
| Apacita fair a successful with on 5/5/2014, see chart attached. We respectively request 177 renormation time well.                                                                                                                    |                                                  |
| This Approval of Temporary                                                                                                                                                                                                            |                                                  |
|                                                                                                                                                                                                                                       |                                                  |
| Abandonment Expires 9/0/2013                                                                                                                                                                                                          |                                                  |
| I VEAR                                                                                                                                                                                                                                |                                                  |
| r                                                                                                                                                                                                                                     |                                                  |
|                                                                                                                                                                                                                                       | · · · · · · · · · · · · · · · · · · ·            |
| •                                                                                                                                                                                                                                     | '                                                |
| ·                                                                                                                                                                                                                                     | · · · · · · · · · · · · · · · · · · ·            |
| Spud Date: 11/07/1978 Rig Release Date: 11/28/1978                                                                                                                                                                                    |                                                  |
| Spud Date: 11/07/1978 Rig Release Date: 11/28/1978                                                                                                                                                                                    | · · · · · · · · · · · · · · · · · · ·            |
|                                                                                                                                                                                                                                       |                                                  |
| Spud Date: 11/07/1978 Rig Release Date: 11/28/1978  I hereby certify that the information above is true and complete to the best of my knowled                                                                                        | ge and belief.                                   |
|                                                                                                                                                                                                                                       | ge and belief.                                   |
| I hereby certify that the information above is true and complete to the best of my knowled                                                                                                                                            |                                                  |
|                                                                                                                                                                                                                                       |                                                  |
| I hereby certify that the information above is true and complete to the best of my knowled                                                                                                                                            | lystDATE09/03/2014                               |
| I hereby certify that the information above is true and complete to the best of my knowled SIGNATURE. Sr. Staff Regulatory Ana                                                                                                        | lystDATE_ 09/03/2014                             |
| I hereby certify that the information above is true and complete to the best of my knowled SIGNATURE  SIGNATURE  TITLE Sr. Staff Regulatory Ana Type or print name Reesa Fisher  E-mail address: Reesa Fisher@apa  For State Use Only | DATE 09/03/2014  checorp.com PHONE: 432/818-1062 |
| I hereby certify that the information above is true and complete to the best of my knowled SIGNATURE.  TITLE Sr. Staff Regulatory Ana Type or print name Reesa Fisher  E-mail address: Reesa Fisher@apa                               | lystDATE_ 09/03/2014                             |