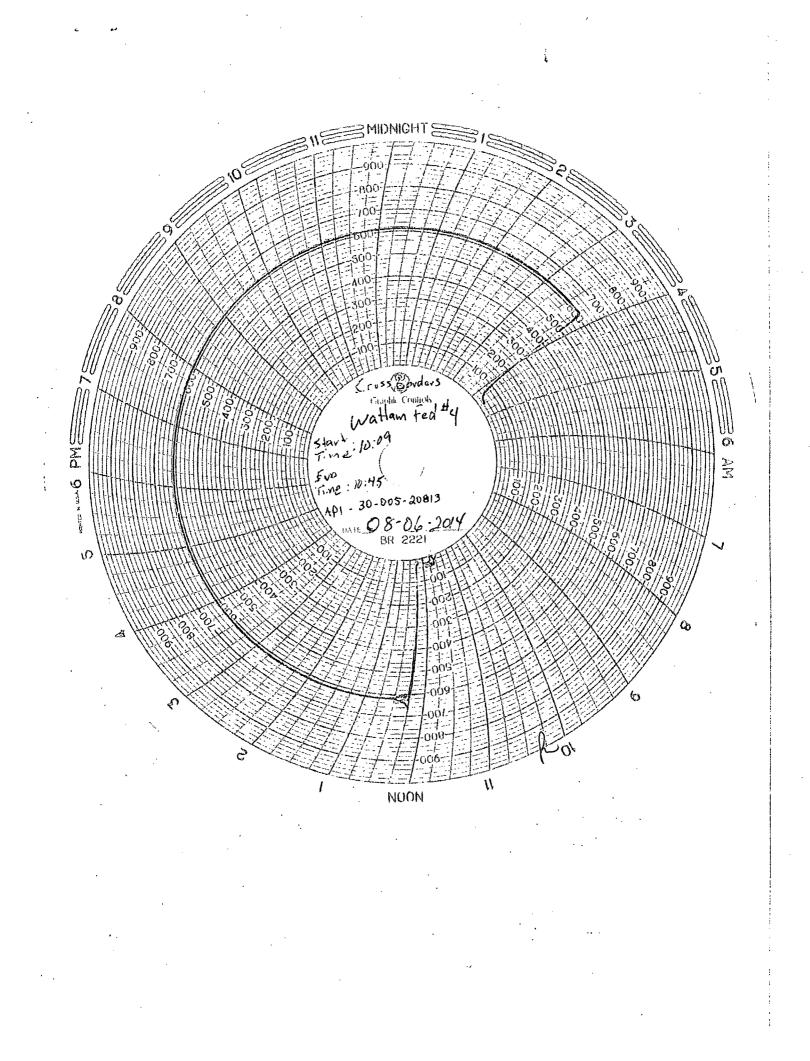

| 4.9 <b>**</b>                                                                                                                                         |                                                                       |                     | _               |                                                             |                                   |  |  |
|-------------------------------------------------------------------------------------------------------------------------------------------------------|-----------------------------------------------------------------------|---------------------|-----------------|-------------------------------------------------------------|-----------------------------------|--|--|
|                                                                                                                                                       |                                                                       |                     | MMOCD<br>MACO   |                                                             |                                   |  |  |
|                                                                                                                                                       |                                                                       | HC                  | NEDO COS        |                                                             |                                   |  |  |
| Form 3160-5                                                                                                                                           | UNITED STATES                                                         |                     | 0014            |                                                             | ORM APPROVED<br>DMB No. 1004-0137 |  |  |
| (March 2012) DEI                                                                                                                                      | PARTMENT OF THE INT                                                   | ERIOR SE            | P 0 3 2014      | Ex                                                          | pires: October 31, 2014           |  |  |
| . BUR                                                                                                                                                 | EAU OF LAND MANAG                                                     | EMENT 02            | •               | 5. Lease Serial No.<br>NM 15016                             |                                   |  |  |
| SUNDRY N                                                                                                                                              | OTICES AND REPORT                                                     | S ON WELLS          |                 | 6. If Indian, Allottee of                                   | Tribe Nanie                       |  |  |
| Do not use this f                                                                                                                                     | IOTICES AND REPORT<br>form for proposals to d<br>Use Form 3160-3 (APD | rill or to re-enter | sals.           |                                                             |                                   |  |  |
|                                                                                                                                                       | T IN TRIPLICATE – Other inst                                          | ructions on page 2. |                 | 7. If Unit of CA/Agree                                      | ment, Name aud/or No.             |  |  |
| 1. Type of Well Oil Well Gas Well Other                                                                                                               |                                                                       |                     |                 | 8. Well Name and No.<br>Wattam Federal #4                   |                                   |  |  |
| 2. Name of Operator<br>Cross Border Resources, Inc.                                                                                                   |                                                                       |                     |                 | 9. API Well No.<br>30-005-20813                             |                                   |  |  |
| 3a. Address 3b. Phone No. (ii   2515 McKinney Avenue, Suile 900 1214-871-0400   Dallas, Texas 75201                                                   |                                                                       |                     | a code)         | 10. Field and Pool or Exploratory Area<br>Cato - San Andres |                                   |  |  |
| 4. Location of Well (Footage, Sec., T.,                                                                                                               |                                                                       | -011-0400           |                 | 11. County or Parish, S                                     | itate                             |  |  |
| 2060' FNL & 598' FEL of UL H, Section 6, T8S, R31E                                                                                                    |                                                                       |                     |                 | Chaves County, NM                                           |                                   |  |  |
| 12. CHEC                                                                                                                                              | K THE APPROPRIATE BOX(E                                               | S) TO INDICATE NAT  | URE OF NOTIC    | CE, REPORT OR OTHE                                          | ER DATA                           |  |  |
| TYPE OF SUBMISSION                                                                                                                                    |                                                                       |                     | TYPE OF ACT     |                                                             |                                   |  |  |
| Notice of Intent                                                                                                                                      | Acidize                                                               | Deepen              | <u> </u>        | uction (Start/Resume)                                       | Water Shut-Off                    |  |  |
|                                                                                                                                                       | Alter Casing                                                          | Fracture Treat      |                 | amation                                                     | Well Integrity                    |  |  |
| Subsequent Report                                                                                                                                     | Casing Repair                                                         | New Construction    | Reco            | mplete                                                      | Other                             |  |  |
|                                                                                                                                                       | Change Plans                                                          | Plug and Abandon    |                 | porarily Abandon                                            |                                   |  |  |
| Final Abandonment Notice                                                                                                                              | Convert to Injection                                                  | Plug Back           | Wate            | r Disposal                                                  |                                   |  |  |
| A mechanical integrity test was perf<br>Casing was pressurized to 600 psi a<br>Oscar Torres with the BLM office in<br>Please see attached Test Chart. | and held for over 30 minutes.                                         |                     |                 |                                                             |                                   |  |  |
| r loade see allached fest onall.                                                                                                                      |                                                                       |                     |                 | . ,                                                         |                                   |  |  |
|                                                                                                                                                       | ACCEF                                                                 |                     |                 |                                                             | TAMONTH PERIOD<br>ENDING_3-1-15   |  |  |
|                                                                                                                                                       |                                                                       |                     |                 |                                                             | ·                                 |  |  |
|                                                                                                                                                       |                                                                       |                     |                 |                                                             |                                   |  |  |
|                                                                                                                                                       |                                                                       |                     |                 |                                                             |                                   |  |  |
| 14. I hereby certify that the foregoing is t                                                                                                          | rue and correct. Name (Printed/Typ                                    | ed)                 |                 |                                                             |                                   |  |  |
| Alan Barksdale                                                                                                                                        |                                                                       |                     | Title Chairman  |                                                             |                                   |  |  |
| Signature al 28 holl                                                                                                                                  |                                                                       |                     | Date 08/07/2014 |                                                             |                                   |  |  |
|                                                                                                                                                       | THIS SPACE FOI                                                        | R FEDERAL OR        | STATE OF        | ICE USE                                                     |                                   |  |  |
| Approved by                                                                                                                                           | 5/ Angel Mayes                                                        |                     | <u> </u>        |                                                             | ale 82814                         |  |  |
| Conditions of approval, if any, are attached<br>hat the applicant holds legal or equitable t<br>entitle the applicant to conduct operations           | itle to those rights in the subject leas                              | warrant or certify  | Field Most      |                                                             | ale 0237                          |  |  |
| Title 18 U.S.C. Section 1001 and Title 43 fictitious or fraudulent statements or repre                                                                | -                                                                     |                     | ly and will E-P | ERMITTING                                                   | false                             |  |  |
| (Instructions on page 2)                                                                                                                              | wer for all                                                           | 4/2014              | P&/             | A NR                                                        | P&A R                             |  |  |
| 8                                                                                                                                                     | INN/CUN -1/4                                                          | -                   |                 | to P&A                                                      |                                   |  |  |
|                                                                                                                                                       |                                                                       | SEP 05              | 2014, CSN       | den (                                                       | REDWZ- JAD)                       |  |  |
| ,                                                                                                                                                     |                                                                       |                     |                 |                                                             | VIACe                             |  |  |