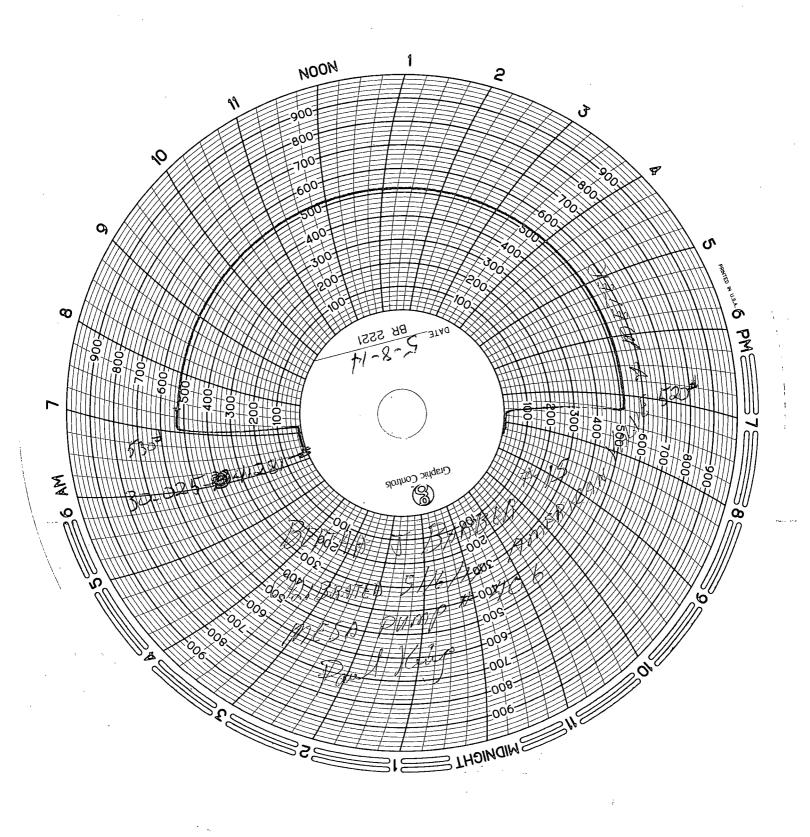

| Submit 1 Copy To Appropriate District                                                                                                                                                         | State of New Mexico                    | Form C-103                                                                     |
|-----------------------------------------------------------------------------------------------------------------------------------------------------------------------------------------------|----------------------------------------|--------------------------------------------------------------------------------|
| Office<br>District I                                                                                                                                                                          | Energy, Minerals and Natural Resources | October 13, 2009                                                               |
| 1625 N. French Dr., Hobbs, NM 88240<br>District II                                                                                                                                            |                                        | WELL API NO.<br>30-025-41281                                                   |
| 1301 W. Grand Ave., Artesia, NM 88210                                                                                                                                                         | OIL CONSERVATION DIVISION              | 5. Indicate Type of Lease                                                      |
| <u>District III</u><br>1000 Rio Brazos Rd., Aztec, NM 87410                                                                                                                                   | 1220 South St. Francis Dr.             | STATE FEE                                                                      |
| <u>District IV</u><br>1220 S. St. Francis Dr., Santa Fe, NM                                                                                                                                   | Santa Fe, NM 87505                     | 6. State Oil & Gas Lease No.                                                   |
| 87505<br>SUNDRY NOTIC                                                                                                                                                                         | ES AND DEDORTS ON WELLS                | 7 Longo Nomo en Unit Agreement Nomo                                            |
| SUNDRY NOTICES AND REPORTS ON WELLS<br>(DO NOT USE THIS FORM FOR PROPOSALS TO DRILL OR TO DEEPEN OR PLUG BACK TO A<br>DIFFERENT RESERVOIR. USE "APPLICATION FOR PERMIT" (FORM C-101) FOR SUCH |                                        | <ol> <li>Lease Name or Unit Agreement Name</li> <li>Bertha J Barber</li> </ol> |
| PROPOSALS.) 1. Type of Well: Oil Well 🔽 Gas Well 🗌 Injection well HOBBS OCD                                                                                                                   |                                        | 8. Well Number 15                                                              |
| 2. Name of Operator                                                                                                                                                                           |                                        | 9. OGRID Number 873                                                            |
| Apache Corp.                                                                                                                                                                                  | SEP 0 2 2014                           |                                                                                |
| 3. Address of Operator<br>P O box Drawer D Monument NM 8                                                                                                                                      |                                        | 10. Pool name or Wildcat                                                       |
|                                                                                                                                                                                               | RECEIVED                               | Eunice Monument G/SA                                                           |
| 4. Well Location                                                                                                                                                                              | •                                      |                                                                                |
| Unit Letter A : 590 feet from the N line and 145 feet from the E line                                                                                                                         |                                        |                                                                                |
| Section 7 Township 20S Range 37E NMPM Lea County                                                                                                                                              |                                        |                                                                                |
| 11. Elevation (Show whether DR, RKB, RT, GR, etc.)                                                                                                                                            |                                        |                                                                                |
|                                                                                                                                                                                               | ·                                      |                                                                                |
|                                                                                                                                                                                               |                                        |                                                                                |
| 12. Check Appropriate Box to Indicate Nature of Notice, Report or Other Data                                                                                                                  |                                        |                                                                                |
| NOTICE OF INTENTION TO: SUBSEQUENT REPORT OF:                                                                                                                                                 |                                        |                                                                                |
| PERFORM REMEDIAL WORK PLUG AND ABANDON REMEDIAL WORK ALTERING CASING                                                                                                                          |                                        |                                                                                |
| TEMPORARILY ABANDON CHANGE PLANS COMMENCE DRILLING OPNS P AND A                                                                                                                               |                                        |                                                                                |
| PULL OR ALTER CASING I MULTIPLE COMPL I CASING/CEMENT JOB                                                                                                                                     |                                        |                                                                                |
|                                                                                                                                                                                               |                                        |                                                                                |
| OTHER:                                                                                                                                                                                        |                                        | well bore                                                                      |
| 13. Describe proposed or completed operations. (Clearly state all pertinent details, and give pertinent dates, including estimated date                                                       |                                        |                                                                                |
| of starting any proposed work). SEE RULE 19.15.7.14 NMAC. For Multiple Completions: Attach wellbore diagram of proposed completion or recompletion.                                           |                                        |                                                                                |
| Perfs 3426-3858                                                                                                                                                                               |                                        |                                                                                |
| Move in wire line truck and set a CIBP @ 3400' w/ 35' of cement on top. Pressure tested to 530 # and chart for 32 minutes.                                                                    |                                        |                                                                                |
| Lost 10# to 520# during the test. Apache requests a TA status for this well.                                                                                                                  |                                        |                                                                                |
|                                                                                                                                                                                               |                                        |                                                                                |
| This Approval of Temporary                                                                                                                                                                    |                                        |                                                                                |
| Abandonment Expires 5/8/2019                                                                                                                                                                  |                                        |                                                                                |
|                                                                                                                                                                                               |                                        |                                                                                |
|                                                                                                                                                                                               |                                        |                                                                                |
|                                                                                                                                                                                               |                                        |                                                                                |
| Spud Date:                                                                                                                                                                                    | Rig Release Date:                      |                                                                                |
| L                                                                                                                                                                                             |                                        |                                                                                |
|                                                                                                                                                                                               |                                        |                                                                                |
| I hereby certify that the information above is true and complete to the best of my knowledge and belief.                                                                                      |                                        |                                                                                |
| SIGNATURE                                                                                                                                                                                     | TITLEInstrument Tech                   | DATE7-15-14                                                                    |
|                                                                                                                                                                                               |                                        |                                                                                |
| Type or print name / Jim Ellison E-mail address: JD.Ellison@apacheccorp.com_PHONE:                                                                                                            |                                        |                                                                                |
|                                                                                                                                                                                               |                                        |                                                                                |
| APPROVED BY: Makey Drown TITLE Dist. Supervisor DATE 9/4/2014                                                                                                                                 |                                        |                                                                                |
| Conditions of Approval (if any).                                                                                                                                                              |                                        |                                                                                |
| V                                                                                                                                                                                             |                                        |                                                                                |