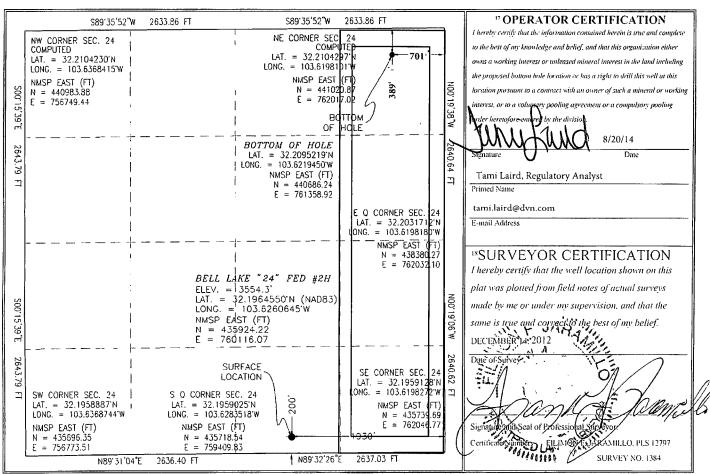

☐ AMENDED REPORT

WELL LOCATION AND ACREAGE DEDICATION PLAT

| <sup>1</sup> API Number 30-025-41306 |         | <sup>2</sup> Pool Code<br>97964                       |       |         | 2ne           | 2nd Bone Spring  |               |                |                                        |  |
|--------------------------------------|---------|-------------------------------------------------------|-------|---------|---------------|------------------|---------------|----------------|----------------------------------------|--|
| <sup>4</sup> Property Code<br>39911  |         | S Property Name BELL LAKE "24" FED                    |       |         |               |                  |               |                | <sup>6</sup> Well Number<br><b>2 H</b> |  |
| <sup>7</sup> OGRID No. 6137          |         | * Operator Name DEVON ENERGY PRODUCTION COMPANY, L.P. |       |         |               |                  |               |                | <sup>9</sup> Elevation 3554.3          |  |
|                                      |         |                                                       |       |         | 10 Surface    | Location         |               |                |                                        |  |
| UL or lot no.                        | Section | Township                                              | Range | Lot Idn | Feet from the | North/South line | Feet from the | East/West line | County                                 |  |
| 0                                    | 24      | 24 S                                                  | 32 E  |         | 200           | SOUTH            | 1930          | EAST           | LEA                                    |  |

"Bottom Hole Location If Different From Surface Lot Idn UL or lot no. Feet from the Section Township Range North/South line East/West line County 389 319 **NORTH** 24 24 S 32 E **EAST** LEA A 2 Dedicated Acres Joint or Infill Consolidation Code 160

No allowable will be assigned to this completion until all interests have been consolidated or a non-standard unit has been approved by the division.

PP: 133' FNL & 867' FEL Sec 25-24S-32E