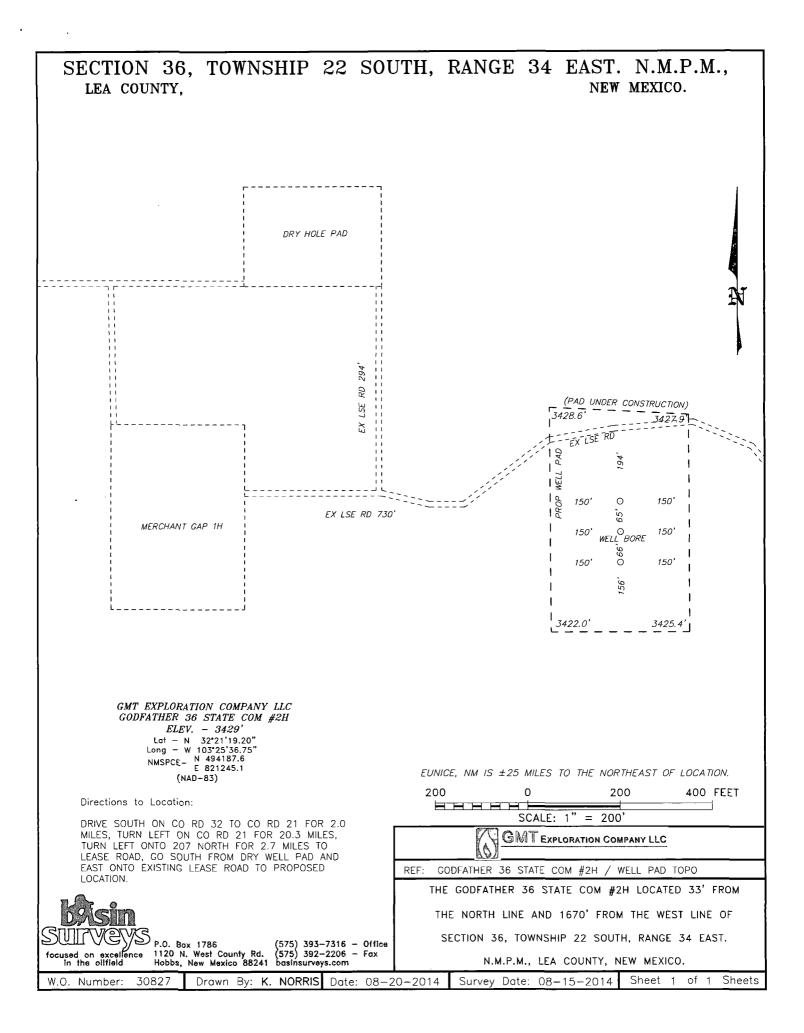

|                                                                                                                                                                                                 |                  |                                           |                                                                                                                                                      |               |               |                                           | 830                    | Desanch                               |                                                                          |                          |
|-------------------------------------------------------------------------------------------------------------------------------------------------------------------------------------------------|------------------|-------------------------------------------|------------------------------------------------------------------------------------------------------------------------------------------------------|---------------|---------------|-------------------------------------------|------------------------|---------------------------------------|--------------------------------------------------------------------------|--------------------------|
| DISTRICT I<br>1625 N. French Dr., Hobbs, NM 88240<br>Phone (575) 393-6101 Fax: (575) 398-0720<br>DISTRICT II<br>811 S. First St., Artesia, NM 88210<br>Phone (575) 746-1263 pax: (575) 746-9720 |                  |                                           | Form C-102<br>State of New Mexico<br>Energy, Minerals and Natural Resources Department 2 2 2014<br>Submit one copy to appropriate<br>District Office |               |               |                                           |                        |                                       |                                                                          |                          |
| Phone (575) 748-1283 Fa<br>DISTRICT III<br>1000 Rio Brazos Rd<br>Phone (505) 334-6178 Fa                                                                                                        |                  |                                           | OIL                                                                                                                                                  |               | 122           | 0 South St.                               |                        | ION<br>RECEIVED                       | Disc                                                                     | fict office              |
| Phone (505) 334-6178 Fax: (505) 334-6170 Santa Fe, New Mexico 87505<br>DISTRICT IV<br>1220 S. St. Francis Dr., Santa Fe, NM 87505<br>Phone (505) 476-333 Fax: (505) 476-3462 SAMENDED REPORT    |                  |                                           |                                                                                                                                                      |               |               |                                           |                        |                                       |                                                                          |                          |
| Phone (505) 476-333 Fa                                                                                                                                                                          | 462              | WELL LOCATION AND ACREAGE DEDICATION PLAT |                                                                                                                                                      |               |               |                                           |                        |                                       | REPORT                                                                   |                          |
| 30-02                                                                                                                                                                                           | 5-4              | 1363                                      | 97                                                                                                                                                   |               | de<br>3       | 07                                        | O Chicai               | Bane S                                | prine S                                                                  | buth                     |
| Droperty C                                                                                                                                                                                      | ode              |                                           | 17                                                                                                                                                   |               |               | Property Nar                              |                        | Juic o                                | Well Nu                                                                  | imber                    |
|                                                                                                                                                                                                 |                  |                                           | GODFATHER 36 STATE COM                                                                                                                               |               |               |                                           |                        |                                       | 2H<br>Elevation                                                          |                          |
| 260511                                                                                                                                                                                          |                  | GMT EXPLORATION COMPANY LLC               |                                                                                                                                                      |               |               |                                           |                        | 3429                                  |                                                                          |                          |
| Surface Location                                                                                                                                                                                |                  |                                           |                                                                                                                                                      |               |               |                                           |                        |                                       |                                                                          |                          |
| UL or lot No.                                                                                                                                                                                   | Section          | Township                                  | Range                                                                                                                                                | Lot I         | dn            | Feet from the                             | SOUTH/South line       | Feet from the                         | East/West line                                                           | County                   |
| C                                                                                                                                                                                               | 36               | 22 S                                      | 34 E                                                                                                                                                 |               |               | 33                                        | NORTH                  | 1670                                  | WEST                                                                     | LEA                      |
| Bottom Hole Location If Different From Surface<br>UL or lot No. Section Township Range Lot Idn Feet from the SOUTH/South line Feet from the East/West line County                               |                  |                                           |                                                                                                                                                      |               |               |                                           |                        |                                       |                                                                          |                          |
| UL or lot No.<br>N                                                                                                                                                                              | Section<br>36    | Township<br>22 S                          | Range<br>34 E                                                                                                                                        | Lot I         | dn            | Feet from the<br>330                      | SOUTH/South line       | feet from the 1670                    | East/West line<br>WEST                                                   | County<br>LEA            |
| Dedicated Acres                                                                                                                                                                                 |                  |                                           | nsolidation                                                                                                                                          | Code          | Ord           | ler No.                                   | 000111                 |                                       |                                                                          |                          |
|                                                                                                                                                                                                 |                  |                                           |                                                                                                                                                      |               |               |                                           |                        |                                       |                                                                          |                          |
| NO ALLOWABLE WILL BE ASSIGNED TO THIS COMPLETION UNTIL ALL INTERESTS HAVE BEEN CONSOLIDATED<br>OR A NON-STANDARD UNIT HAS BEEN APPROVED BY THE DIVISION                                         |                  |                                           |                                                                                                                                                      |               |               |                                           |                        |                                       |                                                                          |                          |
| N: 494207.2 1670 33 N: 494227.5 SURFACE LOCATION N: 494249.0   N: 494207.2 S.L. E: 822214.5 Lat - N 32*21'19.20" E: 824857.2   S.L. VICAL VICAL N.1 OPERATOR CERTIFICATION                      |                  |                                           |                                                                                                                                                      |               |               |                                           |                        |                                       |                                                                          |                          |
| (NAD83)                                                                                                                                                                                         |                  | <br> <br>                                 | (NAD03)                                                                                                                                              | Long          | 9 - W<br>PCE- | 103°25'36.75"<br>N 494187.6<br>E 821245.1 |                        | contained herei                       | rtify that the inform<br>n is true and compl                             | ete to                   |
|                                                                                                                                                                                                 | 1                |                                           |                                                                                                                                                      | 1             | (NA           | ND-83)                                    |                        | this organization<br>interest or unLL | knowledge and belief,<br>n either owns a work<br>EAsed mineral interes   | ing<br>t in the          |
|                                                                                                                                                                                                 |                  | 1                                         |                                                                                                                                                      | 1             |               |                                           |                        | location or has<br>this location pu   | the proposed bottom h<br>a right to drill this s<br>rsuant to a contract | well at<br>with an       |
|                                                                                                                                                                                                 |                  | 1                                         |                                                                                                                                                      | 1             |               |                                           |                        | or to a voluntar<br>compulsory pool   | ı mineral or working<br>y pooling agreement<br>ing order heretofore e    | ora                      |
| <b> </b>                                                                                                                                                                                        | +                |                                           |                                                                                                                                                      | +             |               | +                                         |                        | the division                          | >                                                                        | 2 natul                  |
|                                                                                                                                                                                                 |                  |                                           |                                                                                                                                                      |               |               | ļ                                         |                        | Signature                             |                                                                          | <u>۲//۲ لو/۲</u><br>Date |
|                                                                                                                                                                                                 | 1                |                                           |                                                                                                                                                      | 1             |               |                                           |                        | Keith                                 | 41245                                                                    |                          |
|                                                                                                                                                                                                 |                  |                                           | i                                                                                                                                                    |               |               |                                           | Printed Name           | texplication                          |                                                                          |                          |
|                                                                                                                                                                                                 | l                |                                           |                                                                                                                                                      | 1             |               |                                           |                        | Email Addres                          |                                                                          |                          |
|                                                                                                                                                                                                 | <br>             | └                                         |                                                                                                                                                      | ,<br>+        | <u> </u>      | +                                         |                        |                                       | R CERTIFICAT                                                             |                          |
|                                                                                                                                                                                                 | İ                |                                           |                                                                                                                                                      | Ì             |               |                                           |                        |                                       | that the well locati<br>is plotted from field                            |                          |
|                                                                                                                                                                                                 |                  |                                           |                                                                                                                                                      | 1             |               |                                           |                        |                                       | made by me or<br>d that the same is                                      | -                        |
|                                                                                                                                                                                                 |                  |                                           |                                                                                                                                                      | 1             |               |                                           |                        | COTTECT to the                        | e boot of my belief                                                      | e j                      |
|                                                                                                                                                                                                 |                  |                                           |                                                                                                                                                      | Ì             |               | İ                                         |                        | Date Sprveye                          | MEX                                                                      |                          |
|                                                                                                                                                                                                 |                  |                                           |                                                                                                                                                      | 1             |               |                                           |                        | Signature & 2<br>Professional         | Sen of<br>Surveyor                                                       | $\mathbb{N}$             |
|                                                                                                                                                                                                 |                  | ⊢ <del> -</del><br>        !              |                                                                                                                                                      | +             |               | +                                         |                        | Mal                                   | 2077 H                                                                   |                          |
|                                                                                                                                                                                                 |                  |                                           |                                                                                                                                                      |               |               |                                           |                        |                                       | XXXX                                                                     | 1/                       |
|                                                                                                                                                                                                 |                  | 1                                         |                                                                                                                                                      | Lat           | t – N         | OLE LOCATION 32"20'30.55"                 |                        | Certificate                           | COTY AL MEDIES                                                           | 7977                     |
|                                                                                                                                                                                                 |                  | р<br>В.Н.                                 |                                                                                                                                                      | Long<br>  NMS | -             | 103°25'36.87"<br>N 489270.3<br>E 821276.1 |                        | B <del>y</del>                        | SURVEYS                                                                  | <b>\$</b>                |
| N.: 488926.6                                                                                                                                                                                    | 670' <del></del> |                                           |                                                                                                                                                      |               |               | L 821276.1                                | 1 N.: 4889<br>E.: 8248 |                                       | 1000' 1500'<br>ALE: 1" = 1000'                                           | 2000'N                   |
| E.: 819608.5<br>(NAD83)                                                                                                                                                                         |                  |                                           |                                                                                                                                                      | i             |               |                                           | (NAD                   | 33)                                   | ALE: $T = 1000$<br>D Num.: 30827                                         | 1                        |