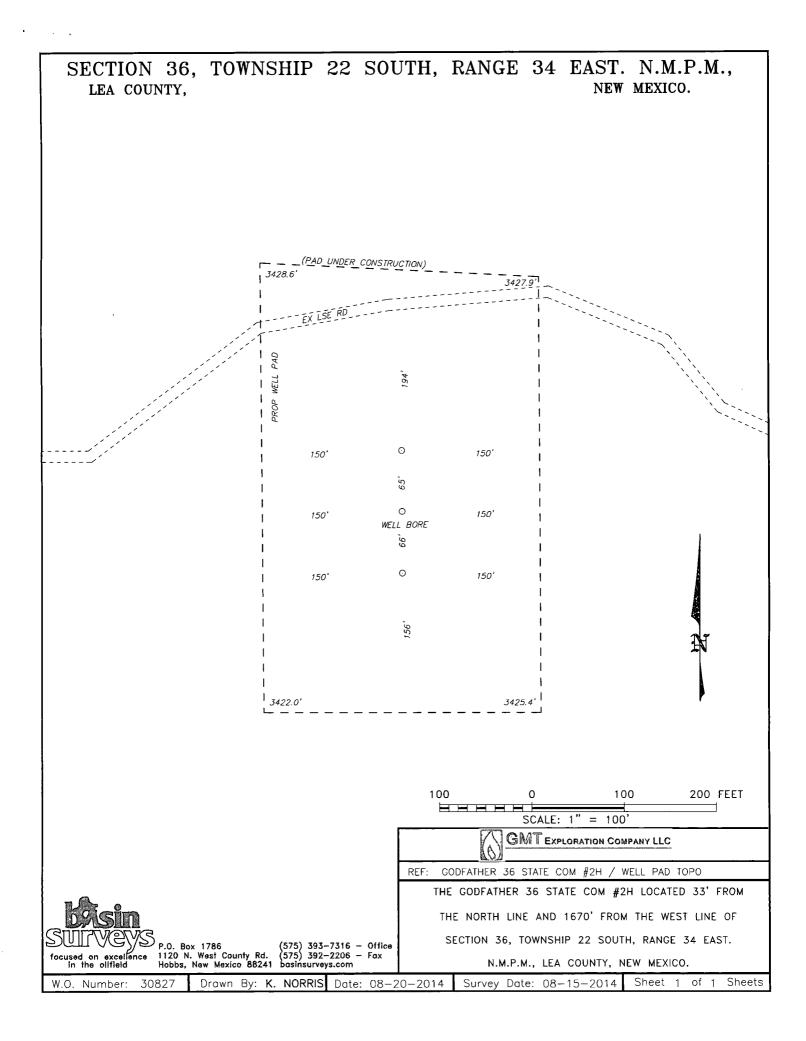

|                                                                                                                                                                                                 |                  |                                           |                                                                                                                                                      |               |               |                                           | 830                    | Desanch                               |                                                                          |                          |
|-------------------------------------------------------------------------------------------------------------------------------------------------------------------------------------------------|------------------|-------------------------------------------|------------------------------------------------------------------------------------------------------------------------------------------------------|---------------|---------------|-------------------------------------------|------------------------|---------------------------------------|--------------------------------------------------------------------------|--------------------------|
| DISTRICT I<br>1625 N. French Dr., Hobbs, NM 88240<br>Phone (575) 393-6101 Fax: (575) 398-0720<br>DISTRICT II<br>811 S. First St., Artesia, NM 88210<br>Phone (575) 746-1263 pax: (575) 746-9720 |                  |                                           | Form C-102<br>State of New Mexico<br>Energy, Minerals and Natural Resources Department 2 2 2014<br>Submit one copy to appropriate<br>District Office |               |               |                                           |                        |                                       |                                                                          |                          |
| Phone (575) 748-1283 Fa<br>DISTRICT III<br>1000 Rio Brazos Rd<br>Phone (505) 334-6178 Fa                                                                                                        |                  |                                           | OIL                                                                                                                                                  |               | 122           | 0 South St.                               |                        | ION<br>RECEIVED                       | Disc                                                                     | fict office              |
| Phone (505) 334-6178 Fax: (505) 334-6170 Santa Fe, New Mexico 87505<br>DISTRICT IV<br>1220 S. St. Francis Dr., Santa Fe, NM 87505<br>Phone (505) 476-333 Fax: (505) 476-3462 SAMENDED REPORT    |                  |                                           |                                                                                                                                                      |               |               |                                           |                        |                                       |                                                                          |                          |
| Phone (505) 476-333 Fa                                                                                                                                                                          | 462              | WELL LOCATION AND ACREAGE DEDICATION PLAT |                                                                                                                                                      |               |               |                                           |                        |                                       | REPORT                                                                   |                          |
| 30-02                                                                                                                                                                                           | 5-4              | 1363                                      | 97                                                                                                                                                   |               | de<br>3       | 07                                        | O Chicai               | Bane S                                | prine S                                                                  | buth                     |
| Droperty C                                                                                                                                                                                      | ode              |                                           | 17                                                                                                                                                   |               |               | Property Nar                              |                        | Juic o                                | Well Nu                                                                  | imber                    |
|                                                                                                                                                                                                 |                  |                                           | GODFATHER 36 STATE COM                                                                                                                               |               |               |                                           |                        |                                       | 2H<br>Elevation                                                          |                          |
| 260511                                                                                                                                                                                          |                  | GMT EXPLORATION COMPANY LLC               |                                                                                                                                                      |               |               |                                           |                        | 3429                                  |                                                                          |                          |
| Surface Location                                                                                                                                                                                |                  |                                           |                                                                                                                                                      |               |               |                                           |                        |                                       |                                                                          |                          |
| UL or lot No.                                                                                                                                                                                   | Section          | Township                                  | Range                                                                                                                                                | Lot I         | dn            | Feet from the                             | SOUTH/South line       | Feet from the                         | East/West line                                                           | County                   |
| C                                                                                                                                                                                               | 36               | 22 S                                      | 34 E                                                                                                                                                 |               |               | 33                                        | NORTH                  | 1670                                  | WEST                                                                     | LEA                      |
| Bottom Hole Location If Different From Surface<br>UL or lot No. Section Township Range Lot Idn Feet from the SOUTH/South line Feet from the East/West line County                               |                  |                                           |                                                                                                                                                      |               |               |                                           |                        |                                       |                                                                          |                          |
| UL or lot No.<br>N                                                                                                                                                                              | Section<br>36    | Township<br>22 S                          | Range<br>34 E                                                                                                                                        | Lot I         | dn            | Feet from the<br>330                      | SOUTH/South line       | feet from the 1670                    | East/West line<br>WEST                                                   | County<br>LEA            |
| Dedicated Acres                                                                                                                                                                                 |                  |                                           | nsolidation                                                                                                                                          | Code          | Ord           | ler No.                                   | 000111                 |                                       |                                                                          |                          |
|                                                                                                                                                                                                 |                  |                                           |                                                                                                                                                      |               |               |                                           |                        |                                       |                                                                          |                          |
| NO ALLOWABLE WILL BE ASSIGNED TO THIS COMPLETION UNTIL ALL INTERESTS HAVE BEEN CONSOLIDATED<br>OR A NON-STANDARD UNIT HAS BEEN APPROVED BY THE DIVISION                                         |                  |                                           |                                                                                                                                                      |               |               |                                           |                        |                                       |                                                                          |                          |
| N: 494207.2 1670 33 N: 494227.5 SURFACE LOCATION N: 494249.0   N: 494207.2 S.L. E: 822214.5 Lat - N 32*21'19.20" E: 824857.2   S.L. VICAL VICAL N.1 OPERATOR CERTIFICATION                      |                  |                                           |                                                                                                                                                      |               |               |                                           |                        |                                       |                                                                          |                          |
| (NAD83)                                                                                                                                                                                         |                  | <br> <br>                                 | (NAD03)                                                                                                                                              | Long          | 9 - W<br>PCE- | 103°25'36.75"<br>N 494187.6<br>E 821245.1 |                        | contained herei                       | rtify that the inform<br>n is true and compl                             | ete to                   |
|                                                                                                                                                                                                 | 1                |                                           |                                                                                                                                                      | 1             | (NA           | ND-83)                                    |                        | this organization<br>interest or unLL | knowledge and belief,<br>n either owns a work<br>EAsed mineral interes   | ing<br>t in the          |
|                                                                                                                                                                                                 |                  | 1                                         |                                                                                                                                                      | 1             |               |                                           |                        | location or has<br>this location pu   | the proposed bottom h<br>a right to drill this s<br>rsuant to a contract | well at<br>with an       |
|                                                                                                                                                                                                 |                  | 1                                         |                                                                                                                                                      | 1             |               |                                           |                        | or to a voluntar<br>compulsory pool   | ı mineral or working<br>y pooling agreement<br>ing order heretofore e    | ora                      |
| <b> </b>                                                                                                                                                                                        | +                |                                           |                                                                                                                                                      | +             |               | +                                         |                        | the division                          | >                                                                        | 2 natul                  |
|                                                                                                                                                                                                 |                  |                                           |                                                                                                                                                      |               |               | ļ                                         |                        | Signature                             |                                                                          | <u>۲//۲ لو/۲</u><br>Date |
|                                                                                                                                                                                                 | 1                |                                           |                                                                                                                                                      | 1             |               |                                           |                        | Keith                                 | 41245                                                                    |                          |
|                                                                                                                                                                                                 |                  |                                           | i                                                                                                                                                    |               |               |                                           | Printed Name           | texplication                          |                                                                          |                          |
|                                                                                                                                                                                                 | l                |                                           |                                                                                                                                                      | 1             |               |                                           |                        | Email Addres                          |                                                                          |                          |
|                                                                                                                                                                                                 | <br>             | └                                         |                                                                                                                                                      | ,<br>+        | <u> </u>      | +                                         |                        |                                       | R CERTIFICAT                                                             |                          |
|                                                                                                                                                                                                 | İ                |                                           |                                                                                                                                                      | Ì             |               |                                           |                        |                                       | that the well locati<br>is plotted from field                            |                          |
|                                                                                                                                                                                                 |                  |                                           |                                                                                                                                                      | 1             |               |                                           |                        |                                       | made by me or<br>d that the same is                                      | -                        |
|                                                                                                                                                                                                 |                  |                                           |                                                                                                                                                      | 1             |               |                                           |                        | COTTECT to the                        | e boot of my belief                                                      | e j                      |
|                                                                                                                                                                                                 |                  |                                           |                                                                                                                                                      | Ì             |               | İ                                         |                        | Date Sprveye                          | MEX                                                                      |                          |
|                                                                                                                                                                                                 |                  |                                           |                                                                                                                                                      | 1             |               |                                           |                        | Signature & 2<br>Professional         | Sen of<br>Surveyor                                                       | $\mathbb{N}$             |
|                                                                                                                                                                                                 |                  | ⊢ <del> -</del><br>        !              |                                                                                                                                                      | +             |               | +                                         |                        | Mal                                   | 2077 H                                                                   |                          |
|                                                                                                                                                                                                 |                  |                                           |                                                                                                                                                      |               |               |                                           |                        |                                       | XXXX                                                                     | 1/                       |
|                                                                                                                                                                                                 |                  | 1                                         |                                                                                                                                                      | Lat           | t – N         | OLE LOCATION 32"20'30.55"                 |                        | Certificate                           | COTY AL MEDIES                                                           | 7977                     |
|                                                                                                                                                                                                 |                  | р<br>В.Н.                                 |                                                                                                                                                      | Long<br>  NMS | -             | 103°25'36.87"<br>N 489270.3<br>E 821276.1 |                        | B <del>y</del>                        | SURVEYS                                                                  | <b>\$</b>                |
| N.: 488926.6                                                                                                                                                                                    | 670' <del></del> |                                           |                                                                                                                                                      |               |               | L 821276.1                                | 1 N.: 4889<br>E.: 8248 |                                       | 1000' 1500'<br>ALE: 1" = 1000'                                           | 2000'N                   |
| E.: 819608.5<br>(NAD83)                                                                                                                                                                         |                  |                                           |                                                                                                                                                      | i             |               |                                           | (NAD                   | 33)                                   | ALE: $T = 1000$<br>D Num.: 30827                                         | 1                        |