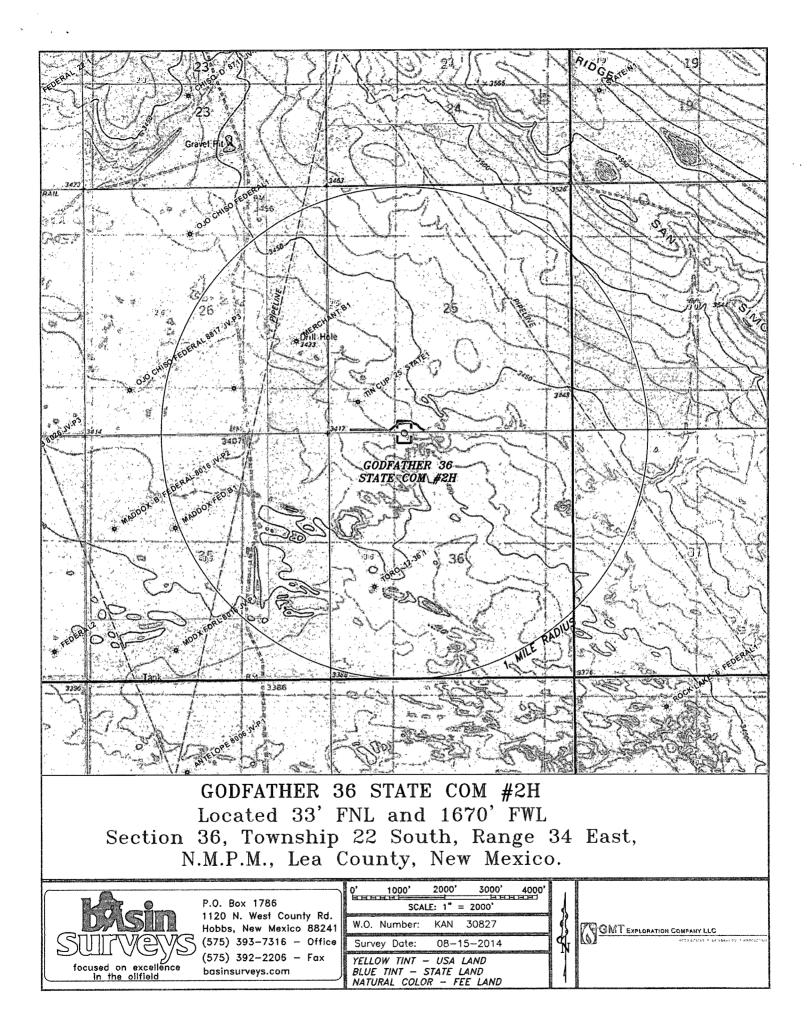

|                                                                                                                                                                                                 |                  |                                           |                                                                                                                                                      |               |               |                                           | 830                    | Desanch                               |                                                                          |                          |
|-------------------------------------------------------------------------------------------------------------------------------------------------------------------------------------------------|------------------|-------------------------------------------|------------------------------------------------------------------------------------------------------------------------------------------------------|---------------|---------------|-------------------------------------------|------------------------|---------------------------------------|--------------------------------------------------------------------------|--------------------------|
| DISTRICT I<br>1625 N. French Dr., Hobbs, NM 88240<br>Phone (575) 393-6101 Fax: (575) 398-0720<br>DISTRICT II<br>811 S. First St., Artesia, NM 88210<br>Phone (575) 746-1263 pax: (575) 746-9720 |                  |                                           | Form C-102<br>State of New Mexico<br>Energy, Minerals and Natural Resources Department 2 2 2014<br>Submit one copy to appropriate<br>District Office |               |               |                                           |                        |                                       |                                                                          |                          |
| Phone (575) 748-1283 Fa<br>DISTRICT III<br>1000 Rio Brazos Rd<br>Phone (505) 334-6178 Fa                                                                                                        |                  |                                           | OIL                                                                                                                                                  |               | 122           | 0 South St.                               |                        | ION<br>RECEIVED                       | Disc                                                                     | fict office              |
| Phone (505) 334-6178 Fax: (505) 334-6170 Santa Fe, New Mexico 87505<br>DISTRICT IV<br>1220 S. St. Francis Dr., Santa Fe, NM 87505<br>Phone (505) 476-333 Fax: (505) 476-3462 SAMENDED REPORT    |                  |                                           |                                                                                                                                                      |               |               |                                           |                        |                                       |                                                                          |                          |
| Phone (505) 476-333 Fa                                                                                                                                                                          | 462              | WELL LOCATION AND ACREAGE DEDICATION PLAT |                                                                                                                                                      |               |               |                                           |                        |                                       | REPORT                                                                   |                          |
| 30-02                                                                                                                                                                                           | 5-4              | 1363                                      | 97                                                                                                                                                   |               | de<br>3       | 07                                        | O Chicai               | Bane S                                | prine S                                                                  | buth                     |
| Droperty C                                                                                                                                                                                      | ode              |                                           | 17                                                                                                                                                   |               |               | Property Nar                              |                        | Juic o                                | Well Nu                                                                  | imber                    |
|                                                                                                                                                                                                 |                  |                                           | GODFATHER 36 STATE COM                                                                                                                               |               |               |                                           |                        |                                       | 2H<br>Elevation                                                          |                          |
| 260511                                                                                                                                                                                          |                  | GMT EXPLORATION COMPANY LLC               |                                                                                                                                                      |               |               |                                           |                        | 3429                                  |                                                                          |                          |
| Surface Location                                                                                                                                                                                |                  |                                           |                                                                                                                                                      |               |               |                                           |                        |                                       |                                                                          |                          |
| UL or lot No.                                                                                                                                                                                   | Section          | Township                                  | Range                                                                                                                                                | Lot I         | dn            | Feet from the                             | SOUTH/South line       | Feet from the                         | East/West line                                                           | County                   |
| C                                                                                                                                                                                               | 36               | 22 S                                      | 34 E                                                                                                                                                 |               |               | 33                                        | NORTH                  | 1670                                  | WEST                                                                     | LEA                      |
| Bottom Hole Location If Different From Surface<br>UL or lot No. Section Township Range Lot Idn Feet from the SOUTH/South line Feet from the East/West line County                               |                  |                                           |                                                                                                                                                      |               |               |                                           |                        |                                       |                                                                          |                          |
| UL or lot No.<br>N                                                                                                                                                                              | Section<br>36    | Township<br>22 S                          | Range<br>34 E                                                                                                                                        | Lot I         | dn            | Feet from the<br>330                      | SOUTH/South line       | feet from the 1670                    | East/West line<br>WEST                                                   | County<br>LEA            |
| Dedicated Acres                                                                                                                                                                                 |                  |                                           | nsolidation                                                                                                                                          | Code          | Ord           | ler No.                                   | 000111                 |                                       |                                                                          |                          |
|                                                                                                                                                                                                 |                  |                                           |                                                                                                                                                      |               |               |                                           |                        |                                       |                                                                          |                          |
| NO ALLOWABLE WILL BE ASSIGNED TO THIS COMPLETION UNTIL ALL INTERESTS HAVE BEEN CONSOLIDATED<br>OR A NON-STANDARD UNIT HAS BEEN APPROVED BY THE DIVISION                                         |                  |                                           |                                                                                                                                                      |               |               |                                           |                        |                                       |                                                                          |                          |
| N: 494207.2 1670 33 N: 494227.5 SURFACE LOCATION N: 494249.0   N: 494207.2 S.L. E: 822214.5 Lat - N 32*21'19.20" E: 824857.2   S.L. VICAL VICAL N.1 OPERATOR CERTIFICATION                      |                  |                                           |                                                                                                                                                      |               |               |                                           |                        |                                       |                                                                          |                          |
| (NAD83)                                                                                                                                                                                         |                  | <br> <br>                                 | (NAD03)                                                                                                                                              | Long          | 9 - W<br>PCE- | 103°25'36.75"<br>N 494187.6<br>E 821245.1 |                        | contained herei                       | rtify that the inform<br>n is true and compl                             | ete to                   |
|                                                                                                                                                                                                 | 1                |                                           |                                                                                                                                                      | 1             | (NA           | ND-83)                                    |                        | this organization<br>interest or unLL | knowledge and belief,<br>n either owns a work<br>EAsed mineral interes   | ing<br>t in the          |
|                                                                                                                                                                                                 |                  | 1                                         |                                                                                                                                                      | 1             |               |                                           |                        | location or has<br>this location pu   | the proposed bottom h<br>a right to drill this s<br>rsuant to a contract | well at<br>with an       |
|                                                                                                                                                                                                 |                  | 1                                         |                                                                                                                                                      | 1             |               |                                           |                        | or to a voluntar<br>compulsory pool   | ı mineral or working<br>y pooling agreement<br>ing order heretofore e    | ora                      |
| <b> </b>                                                                                                                                                                                        | +                |                                           |                                                                                                                                                      | +             |               | +                                         |                        | the division                          | >                                                                        | 2 natul                  |
|                                                                                                                                                                                                 |                  |                                           |                                                                                                                                                      |               |               | ļ                                         |                        | Signature                             |                                                                          | <u>۲//۲ لو/۲</u><br>Date |
|                                                                                                                                                                                                 | 1                |                                           |                                                                                                                                                      | 1             |               |                                           |                        | Keith                                 | 41245                                                                    |                          |
|                                                                                                                                                                                                 |                  |                                           | i                                                                                                                                                    |               |               |                                           | Printed Name           | texplication                          |                                                                          |                          |
|                                                                                                                                                                                                 | l                |                                           |                                                                                                                                                      | 1             |               |                                           |                        | Email Addres                          |                                                                          |                          |
|                                                                                                                                                                                                 | <br>             | └                                         |                                                                                                                                                      | ,<br>+        | <u> </u>      | +                                         |                        |                                       | R CERTIFICAT                                                             |                          |
|                                                                                                                                                                                                 | İ                |                                           |                                                                                                                                                      | Ì             |               |                                           |                        |                                       | that the well locati<br>is plotted from field                            |                          |
|                                                                                                                                                                                                 |                  |                                           |                                                                                                                                                      | 1             |               |                                           |                        |                                       | made by me or<br>d that the same is                                      | -                        |
|                                                                                                                                                                                                 |                  |                                           |                                                                                                                                                      | 1             |               |                                           |                        | COTTECT to the                        | e boot of my belief                                                      | e j                      |
|                                                                                                                                                                                                 |                  |                                           |                                                                                                                                                      | Ì             |               | İ                                         |                        | Date Sprveye                          | MEX                                                                      |                          |
|                                                                                                                                                                                                 |                  |                                           |                                                                                                                                                      | 1             |               |                                           |                        | Signature & 2<br>Professional         | Sen of<br>Surveyor                                                       | $\mathbb{N}$             |
|                                                                                                                                                                                                 |                  | ⊢ <del> -</del><br>        !              |                                                                                                                                                      | +             |               | +                                         |                        | Mal                                   | 2077 H                                                                   |                          |
|                                                                                                                                                                                                 |                  |                                           |                                                                                                                                                      |               |               |                                           |                        |                                       | XXXX                                                                     | 1/                       |
|                                                                                                                                                                                                 |                  | 1                                         |                                                                                                                                                      | Lat           | t – N         | OLE LOCATION 32"20'30.55"                 |                        | Certificate                           | COTY AL MEDIES                                                           | 7977                     |
|                                                                                                                                                                                                 |                  | р<br>В.Н.                                 |                                                                                                                                                      | Long<br>  NMS | -             | 103°25'36.87"<br>N 489270.3<br>E 821276.1 |                        | B <del>y</del>                        | SURVEYS                                                                  | <b>\$</b>                |
| N.: 488926.6                                                                                                                                                                                    | 670' <del></del> |                                           |                                                                                                                                                      |               |               | L 821276.1                                | 1 N.: 4889<br>E.: 8248 |                                       | 1000' 1500'<br>ALE: 1" = 1000'                                           | 2000'N                   |
| E.: 819608.5<br>(NAD83)                                                                                                                                                                         |                  |                                           |                                                                                                                                                      | i             |               |                                           | (NAD                   | 33)                                   | ALE: $T = 1000$<br>D Num.: 30827                                         | 1                        |