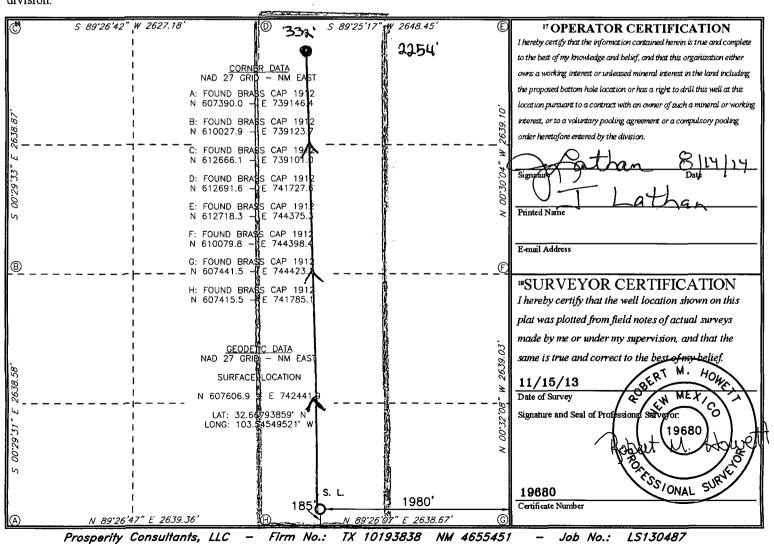

## State of New Mexico

Energy, Minerals & Natural Resources Departitions OCD

North

OIL CONSERVATION DIVISION 1220 South St. Francis Dr.

Santa Fe, NM 87505

AUG 2 2 2014

Revised August 1, 2011

Form C-102

District Office

Submit one copy to appropriate

☐ AMENDED REPORT

East Lea

RECEIVED

|                            | ` '     |                            |                        |                            |                        |                          |               |                |                        |        |  |
|----------------------------|---------|----------------------------|------------------------|----------------------------|------------------------|--------------------------|---------------|----------------|------------------------|--------|--|
|                            |         | W                          | ELL LO                 | CATIO                      | N AND ACR              | EAGE DEDIC               | ATION PLA     | T              |                        |        |  |
|                            | r       | 1                          | <sup>2</sup> Pool Code |                            | <sup>3</sup> Pool Name |                          |               |                |                        |        |  |
| 30-025-41775               |         |                            | 5 3                    | 8460                       | <u> </u>               | Quail Ridge; Bone Spring |               |                |                        |        |  |
| <sup>4</sup> Property Code |         |                            |                        | <sup>5</sup> Property Name |                        |                          |               |                | J 6 Well Number        |        |  |
| 50460                      |         | SCHARB 10 OB STATE         |                        |                            |                        |                          |               |                | 1H                     |        |  |
| <sup>7</sup> OGRID No.     |         | <sup>8</sup> Operator Name |                        |                            |                        |                          |               |                | <sup>9</sup> Elevation |        |  |
| 14744                      |         | MEWBOURNE OIL COMPANY      |                        |                            |                        |                          |               |                | 3889'                  |        |  |
|                            |         |                            |                        |                            | 10 Surface I           | ocation                  |               |                |                        |        |  |
| UL or lot no.              | Section | Township                   | Range                  | Lot Idn                    | Feet from the          | North/South line         | Feet from the | East/West line |                        | County |  |
| 0                          | 10      | 19-S                       | 34-E                   |                            | 185                    | SOUTH                    | 1980          | EAST           |                        | LEA    |  |
|                            |         |                            | <sup>п</sup> Во        | ttom Hol                   | e Location If          | Different Fron           | 1 Surface     |                |                        |        |  |
| UL or let no.              | Section | Township                   | Range                  | Lot Idn                    | Feet from the          | North/South line         | Feet from the | East/          | West line              | County |  |