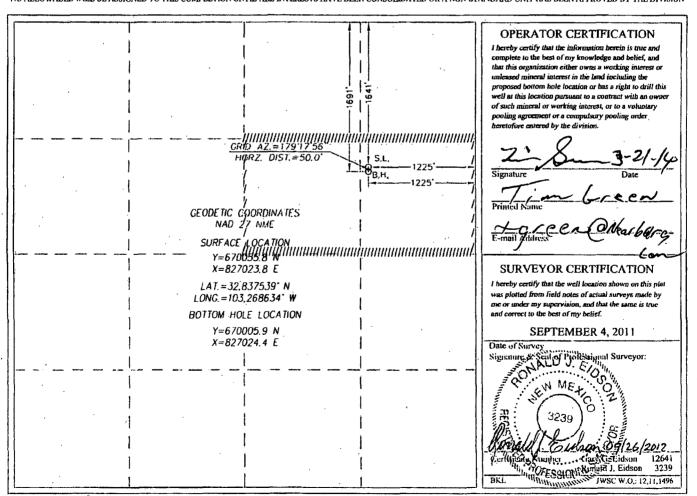

## WELL LOCATION AND ACREAGE DEDICATION PLAT

| 30-025-                | PI Number<br>-41073 |                                          | Pool Code<br>96346       |            |                     | Pool Name<br>Midway; Strawn, South |                  |                                       |                |  |
|------------------------|---------------------|------------------------------------------|--------------------------|------------|---------------------|------------------------------------|------------------|---------------------------------------|----------------|--|
| Property Code<br>39764 |                     |                                          | Property Name SAPIENT 17 |            |                     |                                    |                  | Well Number                           |                |  |
| OGRID 1<br>1574:       |                     | Operator Name NEARBURG PRODUCING COMPANY |                          |            |                     |                                    |                  | ŧ                                     | Elevation 3783 |  |
|                        |                     |                                          |                          |            | Surface Locati      | ion                                |                  |                                       |                |  |
| UL or lot No,          | Section             | Township                                 | Range                    | Lot Idn    | Feet from the       | North/South line                   | Feet from the    | East/West line                        | County         |  |
| H                      | 17                  | 17-S                                     | 37 <b>-E</b>             |            | 1641                | NORTH                              | 1225             | EAST                                  | LEA            |  |
|                        |                     | <del></del>                              |                          | Bottom Hol | e Location If Diffe | erent From Surface                 |                  | · · · · · · · · · · · · · · · · · · · |                |  |
| UL or lot No.          | Section             | Township                                 | Range                    | Lot ldn    | Feet from the       | North/South line                   | Feet from the    | East/West line                        | County         |  |
| Н                      | 17                  | 17-S                                     | 37-E                     |            | 1691                | NORTH                              | -1225<br>-10 3 4 | EAST                                  | LEA            |  |
| Dedicated Acres        | Joint or            | Infill C                                 | onsolidation C           | ode Ord    | er No.              |                                    | 1271             |                                       | ,              |  |