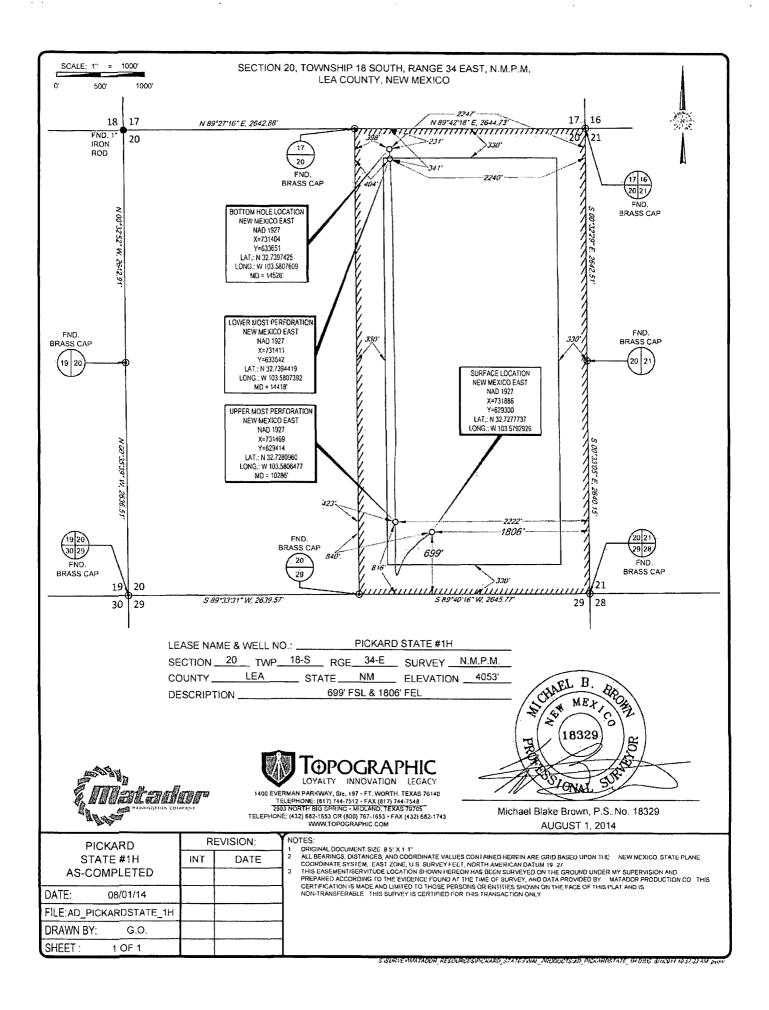

RECEIVED CONSERVATION DIVISION

1220 South St. Francis Dr. Sante Fe, NM 87505

**FORM C-102** Revised August 1, 2011 Submit one copy to appropriate District Office

AMENDED REPORT

WELL LOCATION AND ACREAGE DEDICATION PLAT Pool Code API Number 45193 MESCALERO ESCARPE BONE Spring -41586 Property Name Well Number PICKARD STATE #1H Operator Name Elevation 22893 MATADOR PRODUCTION COMPANY 4053 10 Surface Location

East/West line UL or lot no Section Township Range Lot Idn Feet from the North/South line Feet from the County 699 20 1806 0 18-S 34-ESOUTH EAST LEA

| UL or lot no.                           | Section Township         |                        | Kange             | Lot Idn                | Feet from the | North/South line | Feet from the | East/West line | County |
|-----------------------------------------|--------------------------|------------------------|-------------------|------------------------|---------------|------------------|---------------|----------------|--------|
| В                                       | 20                       | 18-S                   | 34-E              | -                      | 23/230        | NORTH            | 2247          | EAST           | LEA    |
| <sup>12</sup> Dedicated Acres<br>320.00 | <sup>(3</sup> Joint or 1 | nfill <sup>13</sup> Ce | onsolidation Code | ! <sup>5</sup> Order ! | No.           |                  |               |                |        |