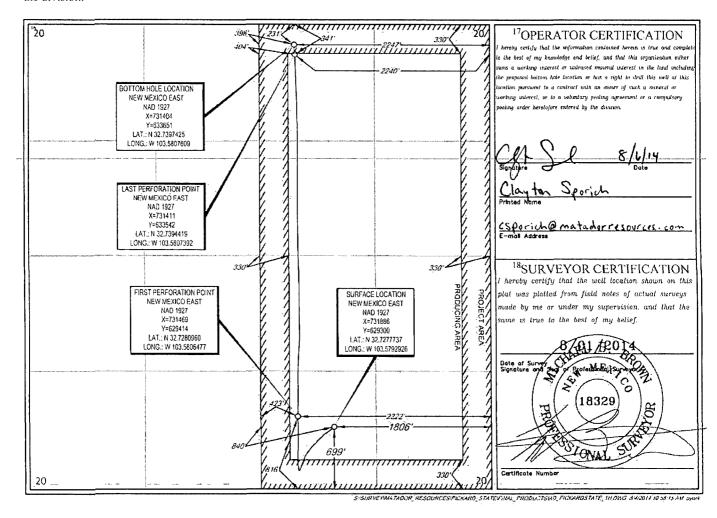

RECEIVED CONSERVATION DIVISION

1220 South St. Francis Dr. Sante Fe, NM 87505

**FORM C-102** Revised August 1, 2011 Submit one copy to appropriate District Office

AMENDED REPORT

WELL LOCATION AND ACREAGE DEDICATION PLAT Pool Code API Number 45193 MESCALERO ESCARPE BONE Spring -41586 Property Name Well Number PICKARD STATE #1H Operator Name Elevation 22893 MATADOR PRODUCTION COMPANY 4053 10 Surface Location

East/West line UL or lot no Section Township Range Lot Idn Feet from the North/South line Feet from the County 699 20 1806 0 18-S 34-ESOUTH EAST LEA

| UL or lot no.                           | Section Township         |                        | Kange             | Lot Idn                | Feet from the | North/South line | Feet from the | East/West line | County |
|-----------------------------------------|--------------------------|------------------------|-------------------|------------------------|---------------|------------------|---------------|----------------|--------|
| В                                       | 20                       | 18-S                   | 34-E              | -                      | 23/230        | NORTH            | 2247          | EAST           | LEA    |
| <sup>12</sup> Dedicated Acres<br>320.00 | <sup>(3</sup> Joint or 1 | nfill <sup>13</sup> Ce | onsolidation Code | ! <sup>5</sup> Order ! | No.           |                  |               |                |        |