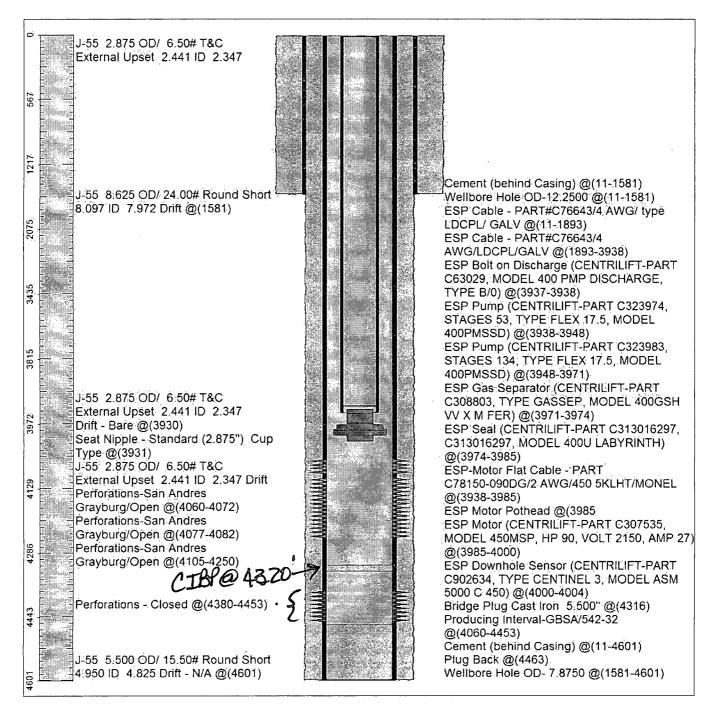

## State of New Mexico Energy, Minerals and Natural Resources Department

Form C-103 Revised 5-27-2004

| FILE IN TRIPLICATE                                                                                                                                                                      | OIL CONSER                               | VATION DIVISION                   | 1                                     | 1001304 5 27 2001                                  |  |
|-----------------------------------------------------------------------------------------------------------------------------------------------------------------------------------------|------------------------------------------|-----------------------------------|---------------------------------------|----------------------------------------------------|--|
| DISTRICT I                                                                                                                                                                              | 1220 South St. Francis Dr.               |                                   | WELL API NO.                          |                                                    |  |
| 1625 N. French Dr., Hobbs, NM 88240                                                                                                                                                     | Santa F                                  | e, NM 87505                       | 30-025-34375                          |                                                    |  |
| DISTRICT II                                                                                                                                                                             |                                          |                                   | 5. Indicate Type of Lease STATE X     | FEE                                                |  |
| 1301 W. Grand Ave, Artesia, NM 88210<br>DISTRICT III                                                                                                                                    |                                          |                                   | 6. State Oil & Gas Lease No.          |                                                    |  |
| 1000 Rio Brazos Rd, Aztec, NM 87410                                                                                                                                                     |                                          |                                   | o. State on & Gas Bease 110.          |                                                    |  |
| SUNDRY NO                                                                                                                                                                               | TICES AND REPORTS ON W                   | VELLS                             | 7. Lease Name or Unit Agree           | ment Name                                          |  |
| (DO NOT USE THIS FORM FOR PROPOSALS TO DRILL OR TO DEEPEN OR PLUC BACK-TO A                                                                                                             |                                          |                                   | North Hobbs (G/SA) Uni                | North Hobbs (G/SA) Unit                            |  |
|                                                                                                                                                                                         | APPLICATION FOR PERMIT" (Form            | C-1011) for such proposals.)      | Section 32                            |                                                    |  |
| 1. Type of Well:                                                                                                                                                                        | Gas Well Other                           | SEP 0 8 2014                      | 8. Well No. 542                       |                                                    |  |
| Oil Well X  2. Name of Operator                                                                                                                                                         |                                          | SED 118 5014                      | 9. OGRID No. 157984                   |                                                    |  |
| Occidental Permian Ltd.                                                                                                                                                                 | \                                        |                                   | 157701                                |                                                    |  |
| Address of Operator                                                                                                                                                                     |                                          | RECEIVED                          | 10. Pool name or Wildcat              | Hobbs (G/SA)                                       |  |
| HCR I Box 90 Denver City, T2                                                                                                                                                            | ₹ 79323                                  |                                   |                                       |                                                    |  |
|                                                                                                                                                                                         | Foot From The C 4                        | Line and C20                      | Foot From The                         | t in a                                             |  |
| Unit Letter I : 1650                                                                                                                                                                    | Feet From The South                      | Line and 630                      | Feet From The East                    | _ Line                                             |  |
| Section 32                                                                                                                                                                              | Township 18-S                            |                                   | 38-E NMPM                             | Lea County                                         |  |
|                                                                                                                                                                                         | 11. Elevation (Show whether DF, 3635' GL | RKB, RT GR, etc.)                 |                                       |                                                    |  |
| Pit or Below-grade Tank Application                                                                                                                                                     | or Closure                               |                                   |                                       |                                                    |  |
| · · · · · · · · · · · · · · · · · · ·                                                                                                                                                   |                                          | n nearest fresh water well        | Distance from nearest s               | urface water                                       |  |
| Pit Type Depth of Ground Water Distance from nearest fresh water well Distance from nearest surface water  Pit Liner Thickness mil Below-Grade Tank: Volume bbls; Construction Material |                                          |                                   |                                       |                                                    |  |
| The Delot Glade funk. Volume                                                                                                                                                            |                                          |                                   |                                       |                                                    |  |
| 12. Check Appropriate Box to Indicate Nature of Notice, Report, or Other Data  NOTICE OF INTENTION TO: SUBSEQUENT REPORT OF:                                                            |                                          |                                   |                                       |                                                    |  |
| PERFORM REMEDIAL WORK                                                                                                                                                                   | PLUG AND ABANDON                         | REMEDIAL WORK                     | X ALTERIN                             | G CASING                                           |  |
| TEMPORARILY ABANDON                                                                                                                                                                     | CHANGE PLANS                             | COMMENCE DRILLING                 | OPNS. PLUG &                          | ABANDONMENT                                        |  |
| PULL OR ALTER CASING                                                                                                                                                                    | Multiple Completion                      | CASING TEST AND CE                |                                       |                                                    |  |
| OTHER:                                                                                                                                                                                  |                                          | OTHER:                            |                                       | <u> </u>                                           |  |
|                                                                                                                                                                                         |                                          |                                   |                                       |                                                    |  |
| 13. Describe Proposed or Completed Operations (Clearly state all pertinent details, and give pertinent dates, including estimated date of starting any                                  |                                          |                                   |                                       |                                                    |  |
| proposed work) SEE RULE 1103. For Multiple Completions: Attach wellbore diagram of proposed completion or recompletion.  1. RUPU & RU.                                                  |                                          |                                   |                                       |                                                    |  |
| 2. ND wellhead/NU BOP.                                                                                                                                                                  |                                          |                                   |                                       |                                                    |  |
| 3. POOH and lay down ESP equipment.                                                                                                                                                     |                                          |                                   |                                       |                                                    |  |
| 4. RIH w/bit. Tagged @4460'. POOH w/bit. 5. RIH w/CIBP set @4320'.                                                                                                                      |                                          |                                   |                                       |                                                    |  |
| 6. RIH w/packer set @4288'. Tested CIBP to 700#. Tested OK. Move packer up hole to 3950'. Tested backside to surface at 600#. Tested                                                    |                                          |                                   |                                       |                                                    |  |
| OK. POOH /packer.                                                                                                                                                                       |                                          |                                   |                                       |                                                    |  |
| 7. RIH w/ESP equipment set on 121 jts of 2-7/8" tubing. Intake set @3974'.  8. ND BOP/NU wellhead.                                                                                      |                                          |                                   |                                       |                                                    |  |
|                                                                                                                                                                                         | on and return well to production.        |                                   |                                       |                                                    |  |
| RUPU 05/21/2014 RDPU 05/28/20                                                                                                                                                           | •                                        |                                   |                                       |                                                    |  |
| I hereby certify that the information above is                                                                                                                                          |                                          | owledge and belief. I further cer | tify that any pit or below-grade tank | has been/will be                                   |  |
| constructed or                                                                                                                                                                          |                                          |                                   | ·                                     | ז                                                  |  |
| closed according to NMOCD guidelines                                                                                                                                                    | , a general permit                       | or an (attached) alternated       | ative OCD-approved                    |                                                    |  |
| SIGNATURE Mend                                                                                                                                                                          | a achoron                                |                                   | ive Associate DAT                     | E 9/4/2014                                         |  |
| TYPE OR PRINT NAME Mendy A                                                                                                                                                              | Johnson E-mail address:                  | mendy johnson@oxy.c               |                                       |                                                    |  |
| For State Use Only                                                                                                                                                                      |                                          |                                   |                                       |                                                    |  |
| APPROVED BY                                                                                                                                                                             | MANNE 2                                  | TITLE DEST                        | Swewson DA                            | TE 4/9/2014                                        |  |
| CONDITIONS OF APPROVAL IF ANY                                                                                                                                                           |                                          | 11100                             | CONTRACTOR                            | " <del>"   "   "   "   "   "   "   "   "   "</del> |  |

## Work Plan Report for Well: NHSAU 542-32