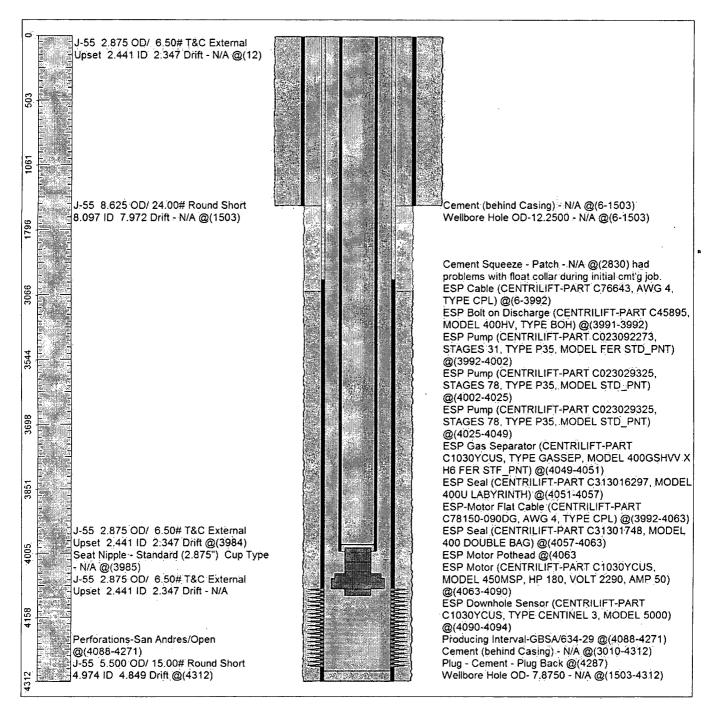

## State of New Mexico Energy, Minerals and Natural Resources Department

Form C-103 Revised 5-27-2004

| FILE IN TRIPLICATE                                                                                                                                                                                   | OIL CONSERVATION                                 | ON DIVISION                 |                                      | Revised 5-27-2004 |
|------------------------------------------------------------------------------------------------------------------------------------------------------------------------------------------------------|--------------------------------------------------|-----------------------------|--------------------------------------|-------------------|
| <u>DISTRICT I</u>                                                                                                                                                                                    | 1220 South St. Francis Dr.                       |                             | WELL API NO.                         | ,                 |
| 1625 N. French Dr. , Hobbs, NM 88240                                                                                                                                                                 | Santa Fe, NM 87505                               |                             | 30-025-35384                         | ,                 |
| DISTRICT II 1301 W. Grand Ave, Artesia, NM 88210                                                                                                                                                     |                                                  |                             | 5. Indicate Type of Lease STATE      | FEE X             |
| DISTRICT III                                                                                                                                                                                         |                                                  |                             | 6. State Oil & Gas Lease No          |                   |
| 1000 Rio Brazos Rd, Aztec, NM 87410                                                                                                                                                                  |                                                  |                             |                                      |                   |
| SUNDRY NOTICES AND REPORTS ON WELLS                                                                                                                                                                  |                                                  |                             | 7. Lease Name or Unit Agreement Name |                   |
| (DO NOT USE THIS FORM FOR PROPOSALS TO DRILL OR TO DEEPEN OR PLUG BACK TO A DIFFERENT RESERVOIR. USE "APPLICATION FOR PERMIT" (Form C-101) for such proposition                                      |                                                  |                             | North Hobbs (G/SA) Unit Section 29   |                   |
| 1. Type of Well: Oil Well X                                                                                                                                                                          | Gas Well Other                                   | HOBBS 5014                  | 8. Well No. 634                      | •                 |
| 2. Name of Operator                                                                                                                                                                                  |                                                  | 08                          | 9. OGRID No. 157984                  |                   |
| Occidental Permian Ltd.  3. Address of Operator                                                                                                                                                      |                                                  | <u> </u>                    | 10. Pool name or Wildcat             | Hobbs (G/SA)      |
| HCR 1 Box 90 Denver City, TX                                                                                                                                                                         | 79323                                            | RECEIVED                    | 10. Foot hame of whiteat             | HODDS (G/SA)      |
| 4. Well Location                                                                                                                                                                                     |                                                  | W.                          |                                      |                   |
| Unit Letter O : 753                                                                                                                                                                                  | Feet From The South Line ar                      | d <u>2067</u> Fee           | t From The East                      | Line °            |
| Section 29                                                                                                                                                                                           | Township 18-S                                    | Range 38-F                  | . NMPM                               | Lea County ·      |
|                                                                                                                                                                                                      | 11. Elevation (Show whether DF, RKB, RT          |                             |                                      |                   |
|                                                                                                                                                                                                      | 3657' KB                                         |                             |                                      |                   |
| Pit or Below-grade Tank Application                                                                                                                                                                  | or Closure                                       |                             |                                      |                   |
| Pit Type Depth of Ground Water Distance from nearest fresh water well Distance from nearest surface water                                                                                            |                                                  |                             |                                      |                   |
| Pit Liner Thickness mil Below-Grade Tank: Volume bbls; Construction Material                                                                                                                         |                                                  |                             |                                      |                   |
| 12. Check Appropriate Box to Indicate Nature of Notice, Report, or Other Data                                                                                                                        |                                                  |                             |                                      |                   |
| NOTICE OF INTENTION TO: SUBSEQUENT REPORT OF:                                                                                                                                                        |                                                  |                             |                                      |                   |
| PERFORM REMEDIAL WORK PLUG AND ABANDON REMEDIAL WORK                                                                                                                                                 |                                                  |                             | X ALTERIN                            | IG CASING         |
| TEMPORARILY ABANDON CHANGE PLANS COMMENCE DRILLING OPN                                                                                                                                               |                                                  |                             | NS. PLUG &                           | ABANDONMENT       |
| PULL OR ALTER CASING                                                                                                                                                                                 | Multiple Completion CASING TEST AND CEMENT JOB   |                             |                                      |                   |
| OTHER:                                                                                                                                                                                               | ОТН                                              | ER:                         |                                      |                   |
| 13. Describe Proposed or Completed Operations (Clearly state all pertinent details, and give pertinent dates, including estimated date of starting any                                               |                                                  |                             |                                      |                   |
| proposed work) SEE RULE 1103. For Multiple Completions: Attach wellbore diagram of proposed completion or recompletion.                                                                              |                                                  |                             |                                      |                   |
| <ol> <li>RUPU &amp; RU.</li> <li>RU wire line &amp; perforate tubing @4008'. RD wire line.</li> </ol>                                                                                                |                                                  |                             |                                      |                   |
| 3. ND wellhead/NU BOP.                                                                                                                                                                               |                                                  |                             |                                      |                   |
| 4. POOH and lay down ESP equipment.                                                                                                                                                                  |                                                  |                             |                                      |                   |
| <ul><li>5. RIH w/bit. Tag PBTD @4286'. POOH w/bit.</li><li>6. RIH w/straddle packer set @3988'. RU Warrior Energy and pump 4000 gal of 15% PAD acid in 5 stages. Flush casing w/50 bbl. RD</li></ul> |                                                  |                             |                                      |                   |
| Warrior Energy. RU pump truck and pump scale squeeze w/100 gal 6490 chemical mixed in 100 bbl of fresh water. Flush w/200 bbl. RD                                                                    |                                                  |                             |                                      |                   |
| pump truck. POOOH w/straddle packer.                                                                                                                                                                 |                                                  |                             |                                      |                   |
| <ol> <li>RIH w/new ESP equipment set on 129 jts of 2-7/8" tubing. Intake set @4051'.</li> <li>ND BOP/NU wellhead.</li> </ol>                                                                         |                                                  |                             |                                      |                   |
| 9. RDPU & RU. Clean location and return well to production.                                                                                                                                          |                                                  |                             |                                      |                   |
| RUPU 07/07/2014 RDPU 07/10/2014                                                                                                                                                                      |                                                  |                             |                                      |                   |
| I hereby certify that the information above is constructed or                                                                                                                                        | true and complete to the best of my knowledge an | d belief. I further certify | that any pit or below-grade tank     | has been/will be  |
| closed according to NMOCD guidelines                                                                                                                                                                 | , a general permit or plan                       | an (attached) alternative   | e OCD-approved                       |                   |
| SIGNATURE MUNCLE TITLE Administrative Associate DATE 09/05/2014                                                                                                                                      |                                                  |                             |                                      |                   |
| TYPE OR PRINT NAME Mendy AJohnson E-mail address: mendy johnson@oxy.com TELEPHONE NO. 806-592-6280                                                                                                   |                                                  |                             |                                      |                   |
| For State Use Only 1 24 R                                                                                                                                                                            |                                                  |                             |                                      |                   |
| APPROVED BY YVALUED DOWN TITLE DIST. Supervisor DATE 9/9/2014                                                                                                                                        |                                                  |                             |                                      |                   |
| CONDITIONS OF APPROVAL IF ANY.                                                                                                                                                                       |                                                  |                             |                                      |                   |
| V .                                                                                                                                                                                                  |                                                  |                             |                                      |                   |

## Work Plan Report for Well:NHSAU 634-29