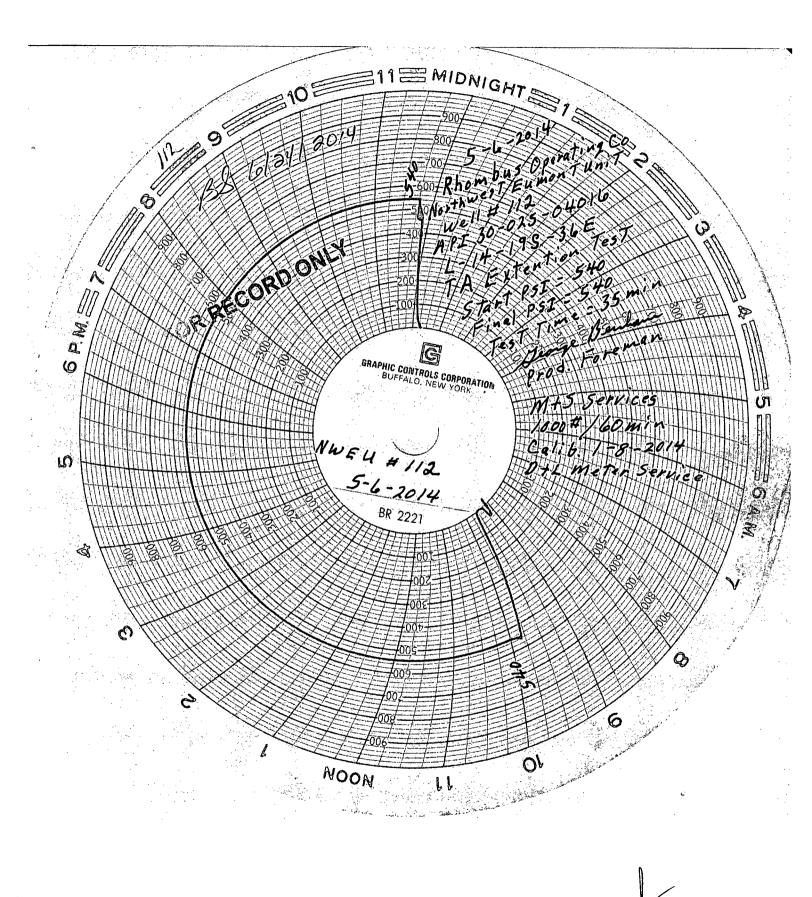

| Submit 1 Copy To Appropriate District<br>Office                                                                                                                                                                                                                                                                     | State of New Me                                                                                                      | exico              |                                                         | Form C-103            |
|---------------------------------------------------------------------------------------------------------------------------------------------------------------------------------------------------------------------------------------------------------------------------------------------------------------------|----------------------------------------------------------------------------------------------------------------------|--------------------|---------------------------------------------------------|-----------------------|
| District I - (575) 393-6161                                                                                                                                                                                                                                                                                         | District I – (575) 393-6161 Energy, Minerals and Natural Resources                                                   |                    | WELLADINO                                               | Revised July 18, 2013 |
| 1625 N. French Dr., Hobbs, NM 88240<br><u>District II</u> – (575) 748-1283                                                                                                                                                                                                                                          | (575) 748-1283<br>St., Artesia, NM 88210<br>(505) 334-6178<br>OIL CONSERVATION DIVISION<br>1220 South St. Francis Dr |                    | WELL API NO.<br>3002504016                              |                       |
| 811 S. First St., Artesia, NM 88210<br><u>District III</u> - (505) 334-6178                                                                                                                                                                                                                                         |                                                                                                                      |                    | 5. Indicate Type of Lease                               |                       |
| 1000 Rio Brazos Rd., Aztec, NM 87410         1220 South St. Francis Dr.           District IV - (505) 476-3460         Santa Fe, NM 87505                                                                                                                                                                           |                                                                                                                      |                    | STATE     X     FEE       6. State Oil & Gas Lease No.  |                       |
| 1220 S. St. Francis Dr., Santa Fe, NM 87505                                                                                                                                                                                                                                                                         |                                                                                                                      |                    | 0. State On & Cas L                                     | çase Inu.             |
| SUNDRY NOTICES AND REPORTS ON WELLS<br>(DO NOT USE THIS FORM FOR PROPOSALS TO DRILL OR TO DEEPEN OR PLUG BACK TO A<br>DIFFERENT RESERVOIR. USE "APPLICATION FOR PERMIT" (FORM C-101) FOR SUCH PROPOSALS.)                                                                                                           |                                                                                                                      |                    | 7. Lease Name or Unit Agreement Name                    |                       |
| 1. Type of Well: Oil Well X Gas Well [] Other                                                                                                                                                                                                                                                                       |                                                                                                                      |                    | 8. Well Number 112                                      |                       |
| 2. Name of Operator                                                                                                                                                                                                                                                                                                 |                                                                                                                      |                    | OGRID Number 19111                                      |                       |
| Rhombus Operating Co. LTD                                                                                                                                                                                                                                                                                           |                                                                                                                      |                    | OGRID Number 191                                        | 11                    |
| 3. Address of Operator<br>PO Box 8316, Midland TX 79708                                                                                                                                                                                                                                                             |                                                                                                                      |                    | 10. Pool name or Wildcat<br>Eumont Yates 7 Rivers Queen |                       |
| 4. Well Location                                                                                                                                                                                                                                                                                                    |                                                                                                                      |                    |                                                         |                       |
| Unit LetterL: 1987_feet from the South line and _660feet from the West line                                                                                                                                                                                                                                         |                                                                                                                      |                    |                                                         |                       |
| Section 14 Township 19S Range 36E NMPM County Lea                                                                                                                                                                                                                                                                   |                                                                                                                      |                    |                                                         |                       |
|                                                                                                                                                                                                                                                                                                                     | 11. Elevation (Show whether DR, 1<br>3748 RKB                                                                        | RKB, RT, GR, etc.) |                                                         |                       |
| 12. Check Appropriate Box to Indicate Nature of Notice, Report or Other Data                                                                                                                                                                                                                                        |                                                                                                                      |                    |                                                         |                       |
| NOTICE OF INT                                                                                                                                                                                                                                                                                                       | ENTION TO:                                                                                                           | SUF                | SEQUENT REPO                                            |                       |
| PERFORM REMEDIAL WORK PLUG AND ABANDON REMEDIAL WORK                                                                                                                                                                                                                                                                |                                                                                                                      |                    |                                                         |                       |
| TEMPORARILY ABANDON X CHANGE PLANS COMMENCE DRI                                                                                                                                                                                                                                                                     |                                                                                                                      |                    |                                                         | AND A                 |
| PULL OR ALTER CASING                                                                                                                                                                                                                                                                                                |                                                                                                                      | CASING/CEMENT      | JOB 🗌                                                   |                       |
|                                                                                                                                                                                                                                                                                                                     |                                                                                                                      |                    |                                                         |                       |
| OTHER:                                                                                                                                                                                                                                                                                                              |                                                                                                                      | OTHER: TA Exte     | nsion                                                   |                       |
| <ol> <li>Describe proposed or completed operations. (Clearly state all pertinent details, and give pertinent dates, including estimated date of starting<br/>any proposed work). SEE RULE 19.15.7.14 NMAC. For Multiple Completions: Attach wellbore diagram of proposed completion or<br/>recompletion.</li> </ol> |                                                                                                                      |                    |                                                         |                       |
|                                                                                                                                                                                                                                                                                                                     |                                                                                                                      |                    |                                                         |                       |
| 5/6/14 10:00 AM<br>MIRU M&S Service Pump Truck & chart recorder. Pressure casing to540 #. Pressure held for 35 min.<br>RDMO Pump Truck.                                                                                                                                                                             |                                                                                                                      |                    |                                                         |                       |
| KDMO I unip Truck.                                                                                                                                                                                                                                                                                                  |                                                                                                                      |                    |                                                         |                       |
| Submit test to OCD for TA Extension.                                                                                                                                                                                                                                                                                |                                                                                                                      |                    |                                                         |                       |
|                                                                                                                                                                                                                                                                                                                     |                                                                                                                      |                    |                                                         |                       |
|                                                                                                                                                                                                                                                                                                                     |                                                                                                                      |                    |                                                         |                       |
|                                                                                                                                                                                                                                                                                                                     |                                                                                                                      |                    |                                                         |                       |
|                                                                                                                                                                                                                                                                                                                     |                                                                                                                      |                    |                                                         | -                     |
|                                                                                                                                                                                                                                                                                                                     |                                                                                                                      |                    |                                                         |                       |
|                                                                                                                                                                                                                                                                                                                     |                                                                                                                      |                    |                                                         | ]                     |
| Spud Date:                                                                                                                                                                                                                                                                                                          | Rig Release Date:                                                                                                    |                    |                                                         |                       |
|                                                                                                                                                                                                                                                                                                                     |                                                                                                                      | . <u></u>          | · · · · · · · · · · · · · · · · · · ·                   | -                     |
| I hereby certify that the information above is true and complete to the best of my knowledge and belief.                                                                                                                                                                                                            |                                                                                                                      |                    |                                                         |                       |
|                                                                                                                                                                                                                                                                                                                     |                                                                                                                      |                    |                                                         |                       |
| SIGNATURE <u>denge Benham</u> TITLE Prod. Foreman DATE 5/6/2014                                                                                                                                                                                                                                                     |                                                                                                                      |                    |                                                         |                       |
| Type or print nameGeorge Benham E-mail address: _geoben70@gmail.com PHONE: 806-215-8363 For State Use Only                                                                                                                                                                                                          |                                                                                                                      |                    |                                                         |                       |
| Bin States 1 24 pour                                                                                                                                                                                                                                                                                                |                                                                                                                      |                    |                                                         |                       |
| APPROVED BY: / July & Journey TITLETATE // la Noger DATEDATEDATE                                                                                                                                                                                                                                                    |                                                                                                                      |                    |                                                         |                       |
|                                                                                                                                                                                                                                                                                                                     | - * B                                                                                                                |                    |                                                         | n1A, IA               |
| OR RECORD ONLY SEP 1 1 2014                                                                                                                                                                                                                                                                                         |                                                                                                                      |                    |                                                         |                       |
|                                                                                                                                                                                                                                                                                                                     |                                                                                                                      |                    |                                                         |                       |