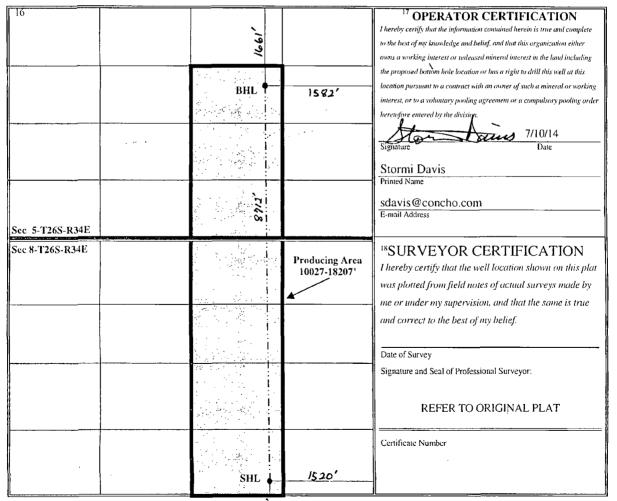

JUL 1 5 2014 ☐ AMENDED REPORT (As Drilled)

**RECEIVED**WELL LOCATION AND ACREAGE DEDICATION PLAT

| 'API Number                   |                       |                            |              | <sup>2</sup> Pool Code | <sup>3</sup> Pool Name             |                  |               |                |                          |  |
|-------------------------------|-----------------------|----------------------------|--------------|------------------------|------------------------------------|------------------|---------------|----------------|--------------------------|--|
| 30                            | 80                    |                            | 97892        |                        | Wildcat G-06 S263407P; Bone Spring |                  |               |                |                          |  |
| <sup>1</sup> Property Code    |                       | <sup>5</sup> Property Name |              |                        |                                    |                  |               |                | <sup>6</sup> Well Number |  |
| 38865                         |                       | Gunner 8 Federal           |              |                        |                                    |                  |               |                | 5H                       |  |
| OGRID No.                     |                       | * Operator Name            |              |                        |                                    |                  |               |                | <sup>9</sup> Elevation   |  |
| 229137                        |                       | COG Operating LLC          |              |                        |                                    |                  |               |                | 3342' GR                 |  |
| <del>.</del>                  |                       |                            |              |                        | <sup>10</sup> Surface 1            | Location         |               |                |                          |  |
| UL or lot no.                 | Section               | Township                   | Range        | Lot Idn                | Feet from the                      | North/South line | Feet from the | East/West line | County                   |  |
| O                             | 8                     | 26S                        | 34E          |                        | 190                                | South            | 1520          | East           | Lea                      |  |
|                               |                       |                            | 11 Вс        | ottom Ho               | le Location If                     | Different From   | m Surface     | ·              |                          |  |
| UL or lot no.                 | Section               | Township                   | Range        | Lot Idn                | Feet from the                      | North/South line | Feet from the | East/West line | County                   |  |
| G                             | 5                     | 26S                        | 34E          |                        | 1661/65                            | North            | 1582,583      | East           | Lea                      |  |
| <sup>12</sup> Dedicated Acres | <sup>13</sup> Joint o | r Infill H C               | onsolidation | Code 15 Or             | der No.                            |                  | 1.000         |                |                          |  |