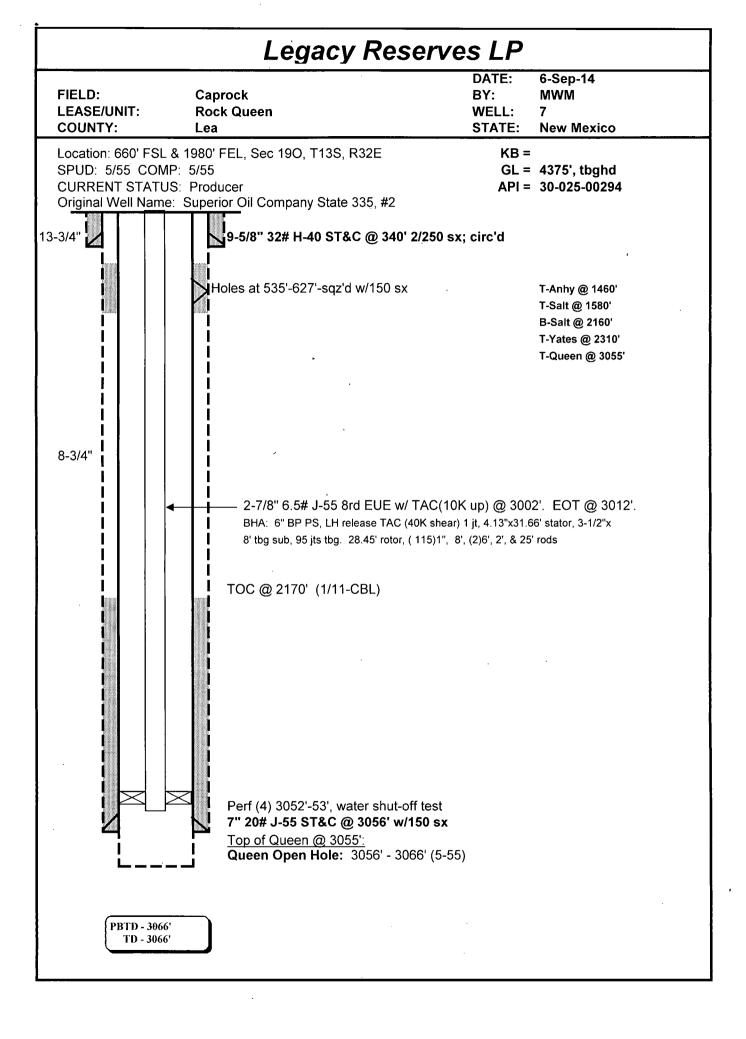

| Submit 1 Copy To Appropriate District Office                                          | State of New Mexico                                                      |                      |                              | Form C-103            |
|---------------------------------------------------------------------------------------|--------------------------------------------------------------------------|----------------------|------------------------------|-----------------------|
| <u>District I</u> (575) 393-6161                                                      | Energy, Minerals and Natural Resources                                   |                      |                              | Revised July 18, 2013 |
| 1625 N. French Dr., Hobbs, NM 88240<br>District II – (575) 748-1283                   | OH GONGERNAL TRONG                                                       |                      | WELL API NO.<br>30-025-00294 | /                     |
| 811 S. First St., Artesia, NM 88210<br>District III – (505) 334-6178                  | OIL CONSERVATION DIVISION                                                |                      | 5. Indicate Type of Leas     | e                     |
| 1000 Rio Brazos Rd., Aztec, NM 87410                                                  | 1220 South St. Francis Dr.                                               |                      | STATE 🔯                      | FEE .                 |
| <u>District IV</u> - (505) 476-3460<br>1220 S. St. Francis Dr., Santa Fe, NM<br>87505 | Santa Fe, NM 8                                                           | /3U3                 | 6. State Oil & Gas Lease     | No. he to be a single |
|                                                                                       | TICES AND REPORTS ON WELLS                                               | S                    | 7. Lease Name or Unit A      | Igreement Name        |
| DIFFERENT RESERVOIR. USE "APPL                                                        | OSALS TO DRILL OR TO DEEPEN OR PL<br>JCATION FOR PERMIT" (FORM C-101) FO |                      | ROCK QUEEN UNIT              | -                     |
| PROPOSALS.)  1. Type of Well: Oil Well                                                | Gas Well  Other                                                          | HOBBS GGS            | 8. Well Number 7             |                       |
| 2. Name of Operator                                                                   | ESERVES OPERATING LP                                                     | SEP 1 5 2014         | 9. OGRID Number<br>24097     | 74                    |
| 3. Address of Operator                                                                | 2021(120 01 210111110 21                                                 |                      | 10. Pool name or Wildca      |                       |
| PO BOX 10                                                                             | 848, MIDLAND, TX 79702                                                   | RECEIVED             | CAPROCK; QUEEN               |                       |
| 4. Well Location                                                                      | 990                                                                      | 23                   | 310                          |                       |
| Unit Letter <u>O</u>                                                                  | : <u>-660</u> feet from the <u>SOUT</u>                                  | H line and19         | feet from the                | EASTline              |
| Section 19                                                                            | Township 13S                                                             | Range 32E            |                              | County LEA            |
|                                                                                       | 11. Elevation (Show whether DR 4375' GL                                  | , RKB, RT, GR, etc.) |                              |                       |
|                                                                                       | #313 GE ;                                                                |                      |                              |                       |
| 12. Check                                                                             | Appropriate Box to Indicate N                                            | lature of Notice,    | Report or Other Data         |                       |
| NOTICE OF I                                                                           | NTENTION TO:                                                             | SUBS                 | SEQUENT REPORT               | Γ OF·                 |
| PERFORM REMEDIAL WORK                                                                 | PLUG AND ABANDON ☐ REMEDIAL WORK ☐ ALTERING CASING ☐                     |                      |                              |                       |
| TEMPORARILY ABANDON                                                                   | • • • • • • • • • • • • • • • • • • • •                                  |                      |                              |                       |
| PULL OR ALTER CASING                                                                  | _                                                                        |                      |                              |                       |
| DOWNHOLE COMMINGLE                                                                    |                                                                          |                      |                              |                       |
| CLOSED-LOOP SYSTEM STHER:                                                             | ,                                                                        | OTHER:               |                              | Π΄                    |
| of starting any proposed v                                                            | pleted operations. (Clearly state all work). SEE RULE 19.15.7.14 NMA     |                      |                              |                       |
| proposed completion or re                                                             | completion.                                                              |                      |                              |                       |
| POOH w/production t                                                                   | ubing and pump.                                                          |                      |                              |                       |
| Drill out to new TD at 3081' and log.                                                 |                                                                          |                      |                              |                       |
| Acidize w/1500 gals 80/20 mixture of inhibited 7-1/2% NEFE HCL/toluene.               |                                                                          |                      |                              |                       |
| Run production packer, tubing, gaslift and freshwater cap strings, and RWTP.          |                                                                          |                      |                              |                       |
|                                                                                       |                                                                          |                      |                              |                       |
|                                                                                       |                                                                          |                      |                              |                       |
|                                                                                       |                                                                          |                      |                              |                       |
|                                                                                       |                                                                          |                      |                              |                       |
|                                                                                       | <b>-</b>                                                                 | ·                    |                              |                       |
| Spud Date:                                                                            | Rig Release Da                                                           | ate:                 |                              |                       |
| L                                                                                     |                                                                          |                      |                              |                       |
|                                                                                       |                                                                          |                      |                              |                       |
| I hereby certify that the information                                                 | n above is true and complete to the b                                    | est of my knowledge  | and belief.                  |                       |
| ÛÛ.                                                                                   |                                                                          |                      |                              |                       |
| SIGNATURE HOME MI                                                                     | TITLE                                                                    | REGULATORY 1         | TECHDATE_09                  | /11/2014              |
| Type or print nameLAURA                                                               | PINA E-mail address:                                                     | lpina@legacyl        | p.com PHONE:                 | 432-689-5200          |
| For State Use Only                                                                    | _                                                                        |                      | -                            | <del></del>           |
| APPROVED BY:                                                                          | TITLE P                                                                  | etroleum Engine      | er DATE                      | galielin              |
| Conditions of Approval (if any):                                                      | THE THE                                                                  |                      | DATE                         | 27/19/18              |
| r r · - · · · · · ( · · · · · ) / ·                                                   |                                                                          |                      | SEP 1 5 201                  | 4 An                  |
|                                                                                       |                                                                          |                      | · ·                          | ( ) (                 |