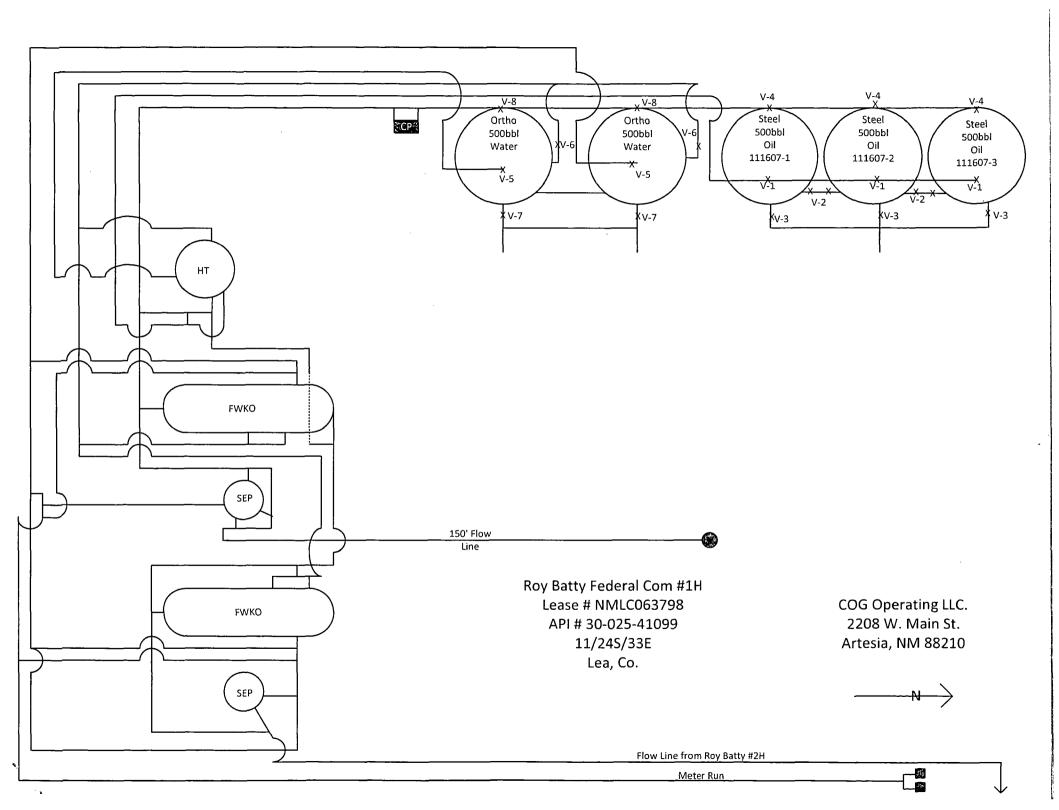

# 1. Production Phase (OT#1)

- A. Valves #1,#2,#4,#5,#7 Open
- B. Valve #3 Closed and Sealed
- C. Valve #6 Closed
- D. Valves on OT #2 Positioned:
  - 1. Valves #1,#3 &#4 Closed and sealed

# Production Phase (OT #2)

- A. Valves #1,#2,#4,#5,#7 Open
- B. Valve #3 Closed and Sealed
- C. Valve #6 Closed
- D. Valves on OT #1 and #3 Positioned:
  - 1. Valves #1,#3 & #4 Closed and Sealed

#### II. Sales Phase (OT#1)

- A. Valves #1,#2 and #4 Closed and Sealed
- B. Valve #3 on OT #1 Open
- C. Valves on OT #2 Positioned:
- 1. Valve #1 Open
  - 2. Valve#2, #3 and #4 Closed and Sealed

# Sales Phase (OT#2)

- A. Valves #1,#2and #4 Closed and Sealed
- B. Valve #3 on OT #2 Open
- C. Valves on OT #1 Positioned:
  - 1. Valve #1 Open
  - 2. Valve #2, #3 and #4 Closed and Sealed

# **Production Phase (OT #3)**

- A. Valves #1,#2,#4,#5,#6 & #8 Open
- B. Valve #3 Closed and Sealed
- C. Valve #7 Closed
- D. Valves on OT #2 and #1 Positioned:
  - 1. Valves #1,#2, #3 & #4 Closed and Sealed

#### Sales Phase (OT#3)

- A. Valves #1,#2and #4 Closed and Sealed
- B. Valve #3 on OT #3 Open
- C. Valves on OT #1 and #2 Positioned:
  - 1. Valve #1 and #2 Open
  - 2. Valve #3 and #4 Closed and Sealed