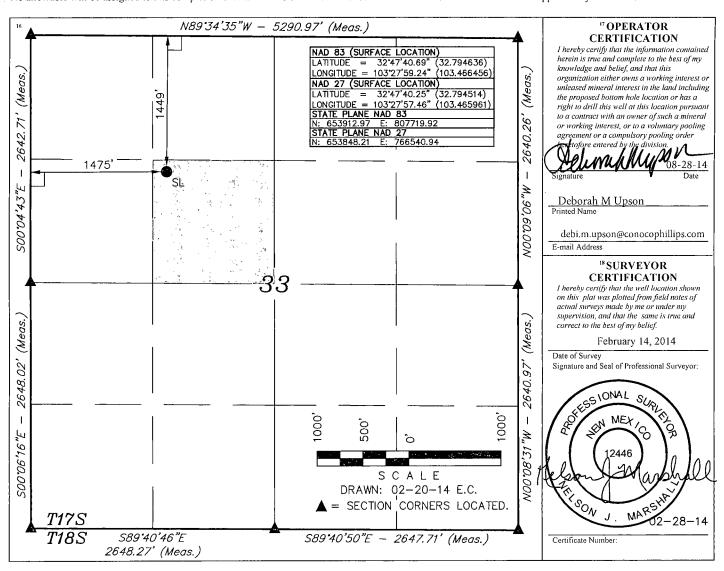

■ AMENDED REPORT

County

RECEIVED

Feet from the

East/West line

WELL LOCATION AND ACREAGE DEDICATION PLAT

| <sup>1</sup> API Number<br>30-025- <b>42//2</b> |               |                 |              | <sup>2</sup> Pool Code<br>62180 |                                             | <sup>3</sup> Pool Name EAST VACUUM GBSA UNIT |                       |                        |                                 |  |
|-------------------------------------------------|---------------|-----------------|--------------|---------------------------------|---------------------------------------------|----------------------------------------------|-----------------------|------------------------|---------------------------------|--|
| Property Code                                   |               | 5 Pro           |              |                                 | 5 Property N<br>1 VACUUM C                  |                                              |                       |                        | <sup>6</sup> Well Number<br>510 |  |
| <sup>7</sup> OGRID №.<br>217817                 |               | 8 Ope           |              |                                 | <sup>8</sup> Operator N<br>ConocoPhillips C |                                              |                       |                        | <sup>9</sup> Elevation<br>3945' |  |
|                                                 |               |                 |              |                                 | 10 Surface                                  | Location                                     |                       |                        |                                 |  |
| UL or lot no.<br>F                              | Section<br>33 | Township<br>17S | Range<br>35E | Lot Idn                         | Feet from the<br>1449                       | North/South line<br>NORTH                    | Feet from the<br>1475 | East/West line<br>WEST | County<br>LEA                   |  |

North/South line

No allowable will be assigned to this completion until all interests have been consolidated or a non-standard unit has been approved by the division.

15 Order No.

Feet from the