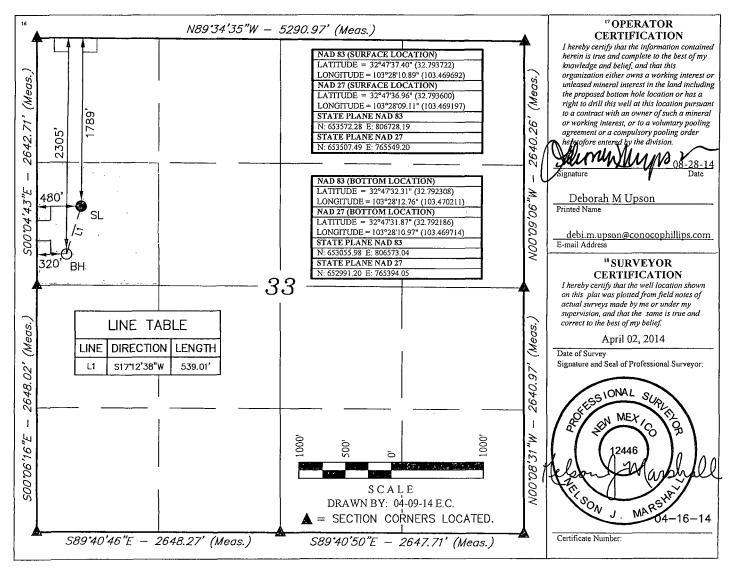

AMENDED REPORT

RECEIVED

| WELL LOCATION AND ACKEAGE DEDICATION FLAT | WELL LOCATION AND | ACREAGE DEDICATION PLAT |  |
|-------------------------------------------|-------------------|-------------------------|--|
|-------------------------------------------|-------------------|-------------------------|--|

| 62180                      | EAST VACUUM GBSA UNHT                                                             |
|----------------------------|-----------------------------------------------------------------------------------|
| <sup>5</sup> Property Name | <sup>6</sup> Well Number                                                          |
| EAST VACUUM GBSA UNIT      | 515                                                                               |
| <sup>8</sup> Operator Name | <sup>9</sup> Elevation                                                            |
| ConocoPhillips Company     | 3949'                                                                             |
|                            | <sup>5</sup> Property Name<br>EAST VACUUM GBSA UNIT<br><sup>8</sup> Operator Name |

| UL or lot no.<br>E                              | Section<br>33 | Township<br>17S | Range<br>35E | Lot Idn | Feet from the<br>1789 | North/South line<br>NORTH | Feet from the<br>480 | East/West line<br>WEST | County<br>LEA |
|-------------------------------------------------|---------------|-----------------|--------------|---------|-----------------------|---------------------------|----------------------|------------------------|---------------|
| "Bottom Hole Location If Different From Surface |               |                 |              |         |                       |                           |                      |                        |               |
| UL or lot no.<br>Ê                              | Section<br>33 | Township<br>17S | Range<br>35E | Lot Idn | Feet from the 2305    | North/South line<br>NORTH | Feet from the<br>320 | East/West line<br>WEST | County<br>LEA |

 12 Dedicated Acres
 13 Joint or Infill
 14 Consolidation Code
 15 Order No.

 40
 40
 15 Order No.

No allowable will be assigned to this completion until all interests have been consolidated or a non-standard unit has been approved by the division.