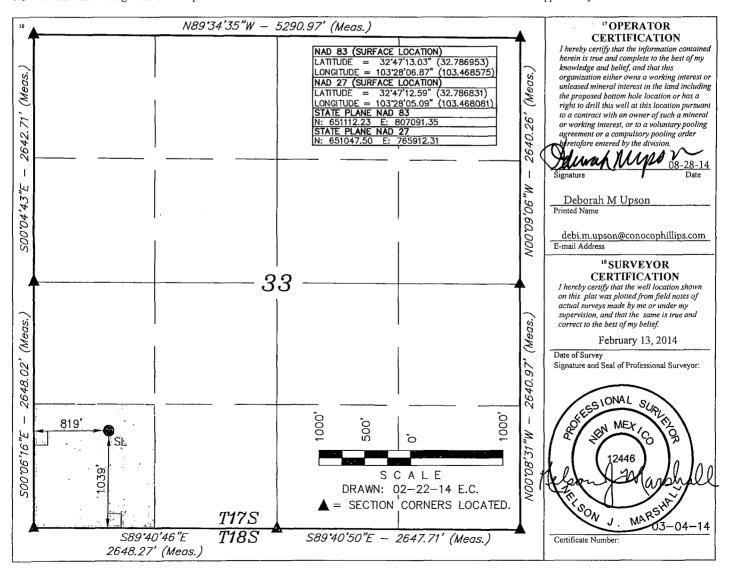

☐ AMENDED REPORT

WELL LOCATION AND ACREAGE DEDICATION ACREAGE DED

| <sup>1</sup> API Number<br>30-025- 42115        |               |                 |                                       | <sup>2</sup> Pool Code<br>62180 |                       | <sup>3</sup> Pool Name<br>EAST VACUUM GBSA UNIT |                      |                        |                                 |  |
|-------------------------------------------------|---------------|-----------------|---------------------------------------|---------------------------------|-----------------------|-------------------------------------------------|----------------------|------------------------|---------------------------------|--|
| Property Code                                   |               |                 | 5 Property Name EAST VACUUM GBSA UNIT |                                 |                       |                                                 |                      |                        | <sup>6</sup> Well Number<br>519 |  |
| <sup>7</sup> OGRID No.<br>217817                |               |                 | *Operator Name ConocoPhillips Company |                                 |                       |                                                 |                      |                        | <sup>9</sup> Elevation<br>3953' |  |
|                                                 |               |                 |                                       |                                 | <sup>10</sup> Surface | Location                                        |                      |                        |                                 |  |
| UL or lot no.<br>M                              | Section<br>33 | Township<br>17S | Range<br>35E                          | Lot Idn                         | Feet from the<br>1039 | North/South line<br>SOUTH                       | Feet from the<br>819 | East/West line<br>WEST | County<br>LEA                   |  |
| "Bottom Hole Location If Different From Surface |               |                 |                                       |                                 |                       |                                                 |                      |                        |                                 |  |
| UL or lot no.                                   | Section       | Township        | Range                                 | Lot Idn                         | Feet from the         | North/South line                                | Feet from the        | East/West line         | County                          |  |