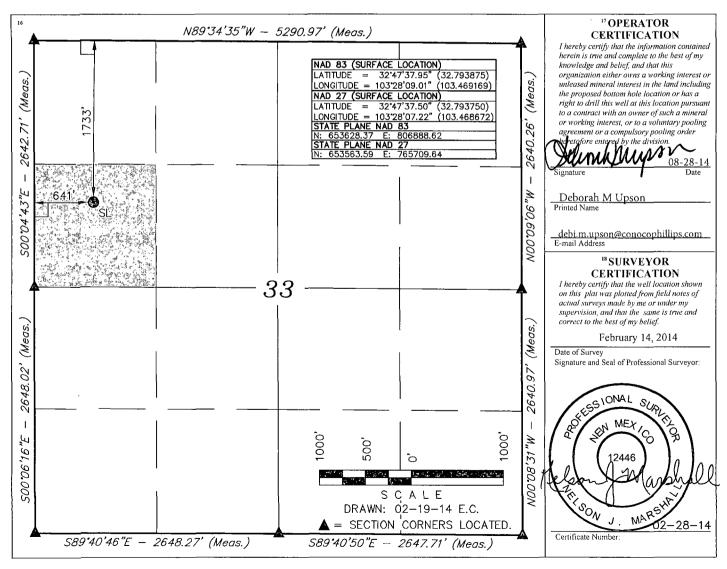

AMENDED REPORT

WELL LOCATION AND ACREAGE DEDICATION PLAT

|                 | WELL LOCATION AND      | ACKEAGE DEDICATION LEAT |                        |
|-----------------|------------------------|-------------------------|------------------------|
| 1 API Number    | <sup>2</sup> Pool Code | <sup>3</sup> Pool N     | ame /                  |
| 30-025- 42//6   | 62180                  | M GBSA UMT              |                        |
| 4 Property Code | 5 Pro                  | operty Name             | 6 Well Number          |
| 3/172           | EAST VACU              | UM GBSA UNIT            | 528                    |
| 7 OGRID No.     |                        | erator Name             | <sup>9</sup> Elevation |
| 217817          | ConocoPh               | illips Company          | 3948'                  |

<sup>10</sup>Surface Location

| UL or lot no.<br>F | Section<br>33 | Township<br>17S | Range<br>35E | Lot Idn | Feet from the | North/South line<br>NORTH | Feet from the<br>641 | East/West line<br>WEST | County.<br>LEA |
|--------------------|---------------|-----------------|--------------|---------|---------------|---------------------------|----------------------|------------------------|----------------|
| L                  | - 22          | 175             |              |         | 1755          |                           | . 011                | WEST                   | BEIT           |

Bottom Hole Location If Different From Surface

|     | Bottom Hote Bottom in Butterent Hom Gartage |                                    |          |                       |         |               |                  |               |                |          |
|-----|---------------------------------------------|------------------------------------|----------|-----------------------|---------|---------------|------------------|---------------|----------------|----------|
| П   | UL or lot no.                               | Section                            | Township | Range                 | Lot Idn | Feet from the | North/South line | Feet from the | East/West line | County   |
|     |                                             |                                    |          |                       |         |               |                  |               |                | l ' I    |
| - 1 |                                             |                                    |          |                       |         |               | l                |               | <u> </u>       | <u> </u> |
|     | 12 Dedicated Acre                           | Dedicated Acres 13 Joint or Infill |          | 14 Consolidation Code |         | 15 Order No.  |                  |               |                |          |
|     | 40                                          | ı                                  |          |                       |         |               |                  |               |                |          |
| L   |                                             |                                    |          |                       |         |               |                  |               |                |          |