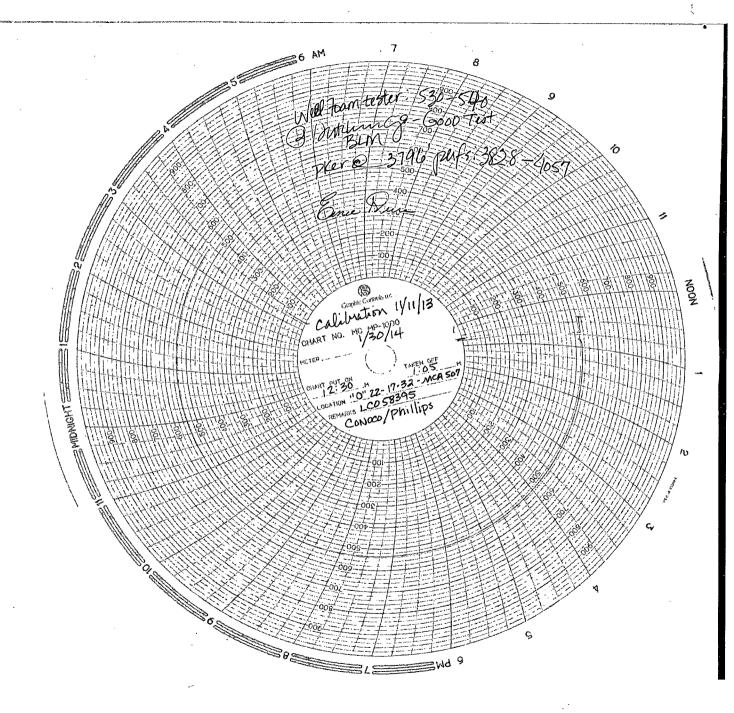

## UNITED STATES DEPARTMENT OF THE INTERIOR BUREAU OF LAND MANAGEMENT

| FORM APPROVED          |
|------------------------|
| OMB NO. 1004-0135      |
| Expires: July 31, 2010 |

Lease Serial No.

| SUNDRY<br>Do not use thi<br>abandoned we                                                                                                                                                                                                                | NMLC058395  6. If Indian, Allottee                                                                                                         | •                                                   |                                                                     |                                                              |                                                                                       |                                                                         |
|---------------------------------------------------------------------------------------------------------------------------------------------------------------------------------------------------------------------------------------------------------|--------------------------------------------------------------------------------------------------------------------------------------------|-----------------------------------------------------|---------------------------------------------------------------------|--------------------------------------------------------------|---------------------------------------------------------------------------------------|-------------------------------------------------------------------------|
| SUBMIT IN TRIPLICATE - Other instructions on reverse side.                                                                                                                                                                                              |                                                                                                                                            |                                                     |                                                                     |                                                              |                                                                                       | ement, Name and/or No.                                                  |
| Type of Well                                                                                                                                                                                                                                            | 8. Well Name and No.                                                                                                                       |                                                     |                                                                     |                                                              |                                                                                       |                                                                         |
| Name of Operator     CONOCOPHILLIPS COMPAN                                                                                                                                                                                                              | RGEN<br>illips.com                                                                                                                         | RECEIVE                                             | 9. API Well No.<br>30-025-41395-0                                   | 00-S1                                                        |                                                                                       |                                                                         |
| 3a. Address 3b. I Ph: MIDLAND, TX 79710                                                                                                                                                                                                                 |                                                                                                                                            |                                                     | (include area co<br>8-6983                                          | ode)                                                         | 10. Field and Pool, or Exploratory MALJAMAR                                           |                                                                         |
| 4. Location of Well (Footage, Sec., T.                                                                                                                                                                                                                  |                                                                                                                                            |                                                     | 11. County or Parish,                                               | and State                                                    |                                                                                       |                                                                         |
| Sec 22 T17S R32E SWSE 12:<br>32.485833 N Lat, 103.450840                                                                                                                                                                                                | ,                                                                                                                                          |                                                     |                                                                     | LEA COUNTY, NM                                               |                                                                                       |                                                                         |
| 12. CHECK APPR                                                                                                                                                                                                                                          | ROPRIATE BOX(ES) TO                                                                                                                        | ) INDICATE                                          | NATURE O                                                            | F NOTICĖ, R                                                  | EPORT, OR OTHE                                                                        | R <sub>.</sub> DATA                                                     |
| TYPE OF SUBMISSION                                                                                                                                                                                                                                      | TYPE OF ACTION                                                                                                                             |                                                     |                                                                     |                                                              |                                                                                       |                                                                         |
| ☐ Notice of Intent                                                                                                                                                                                                                                      | ☐ Acidize                                                                                                                                  | □ Deep                                              | en                                                                  | □ Product                                                    | ion (Start/Resume)                                                                    | ■ Water.Shut-Off                                                        |
| _                                                                                                                                                                                                                                                       | Alter Casing                                                                                                                               | g 🗖 Fractur                                         |                                                                     | Reclam                                                       | ation                                                                                 | ■ Well Integrity                                                        |
| Subsequent Report     ■                                                                                                                                                                                                                                 | ☐ Casing Repair ☐ Ne                                                                                                                       |                                                     | Construction. Recomp                                                |                                                              | olete .                                                                               | <b>☑</b> Other                                                          |
| ☐ Final Abandonment Notice                                                                                                                                                                                                                              | □ Change Plans                                                                                                                             | . 🗖 Plug                                            | Plug and Abandon                                                    |                                                              | arily Abandon                                                                         | Drilling Operations                                                     |
|                                                                                                                                                                                                                                                         | Convert to Injection                                                                                                                       | Plug                                                | Back                                                                | . Water I                                                    | Disposal                                                                              |                                                                         |
| 13. Describe Proposed or Completed Ope<br>If the proposal is to deepen directiona<br>Attach the Bond under which the wor<br>following completion of the involved<br>testing has been completed. Final Ab<br>determined that the site is ready for fi    | ally or recomplete horizontally,<br>k will be performed or provide<br>operations. If the operation re-<br>tandonment Notices shall be file | give subsurface the Bond No. on sults in a multiple | ocations and me<br>file with BLM/<br>completion or                  | easured and true vo<br>BIA. Required su<br>recompletion in a | ertical depths of all pertir<br>bsequent reports shall be<br>new interval, a Form 316 | nent markers and zones.  filed within 30 days  60-4 shall be filed once |
| 1/8/14 RIH w/ perf gun & shot w/CBP @ 3940' & shot perfs @                                                                                                                                                                                              | perfs @ 3967'-4057'. Fra<br>3828' -3915'. Frac'd sta                                                                                       | c'd stage one<br>age 2 w/ 5,460                     | w/ 7,182 gal<br>gals of 15%                                         | s of 15% HCl.  <br>HCl & 70,860#                             | RIH<br># of                                                                           |                                                                         |
| proppant. 1/27/14 RIH w/ bit & drilled out 1/30/14 RIH w/ 116 jts, 2 3/8", ND BOP NU WH. Run MIT tes chart). RDMO.                                                                                                                                      | 4.7#, J-55 tbg set @ 379                                                                                                                   | 06' & pkr set @<br>od. Pat from E                   | 3782'.<br>BLM witnesse                                              | ed test (see atta                                            | ached                                                                                 |                                                                         |
|                                                                                                                                                                                                                                                         |                                                                                                                                            |                                                     |                                                                     |                                                              |                                                                                       |                                                                         |
| ,                                                                                                                                                                                                                                                       |                                                                                                                                            |                                                     |                                                                     |                                                              |                                                                                       |                                                                         |
|                                                                                                                                                                                                                                                         |                                                                                                                                            |                                                     |                                                                     |                                                              | WFX-                                                                                  | 918                                                                     |
| 14. I hereby certify that the foregoing is                                                                                                                                                                                                              | Electronic Submission #2 For CONOCO                                                                                                        | PHILLIPS CO                                         | ¶PÁNY, sent∜                                                        | to the Hobbs                                                 |                                                                                       |                                                                         |
| Name(Printed/Typed) ASHLEY BERGEN                                                                                                                                                                                                                       |                                                                                                                                            |                                                     | WEATHERFORD on 05/02/2014 (14BMW0327SE) Title STAFF REGULATORY TECH |                                                              |                                                                                       |                                                                         |
|                                                                                                                                                                                                                                                         |                                                                                                                                            |                                                     |                                                                     |                                                              |                                                                                       |                                                                         |
| Signature (Electronic S                                                                                                                                                                                                                                 | ubmission)                                                                                                                                 |                                                     | Date 02/24                                                          | 4/2014                                                       |                                                                                       |                                                                         |
|                                                                                                                                                                                                                                                         | THIS SPACE FO                                                                                                                              | R FEDERA                                            | L OR STAT                                                           | E OFFICE U                                                   | SE                                                                                    |                                                                         |
| Approved By ACCEPTED                                                                                                                                                                                                                                    |                                                                                                                                            |                                                     | JAMES A AMOS<br>TitleSUPERVISORY PET Date 09/                       |                                                              | Date 09/07/2014                                                                       |                                                                         |
| Conditions of approval, if any, are attached. Approval of this notice does not warrant or crify that the applicant holds legal or equitable title to those rights in the subject lease which would entitle the applicant to conduct operations thereon. |                                                                                                                                            |                                                     | Office Hobbs                                                        |                                                              |                                                                                       |                                                                         |
|                                                                                                                                                                                                                                                         |                                                                                                                                            |                                                     |                                                                     |                                                              |                                                                                       |                                                                         |