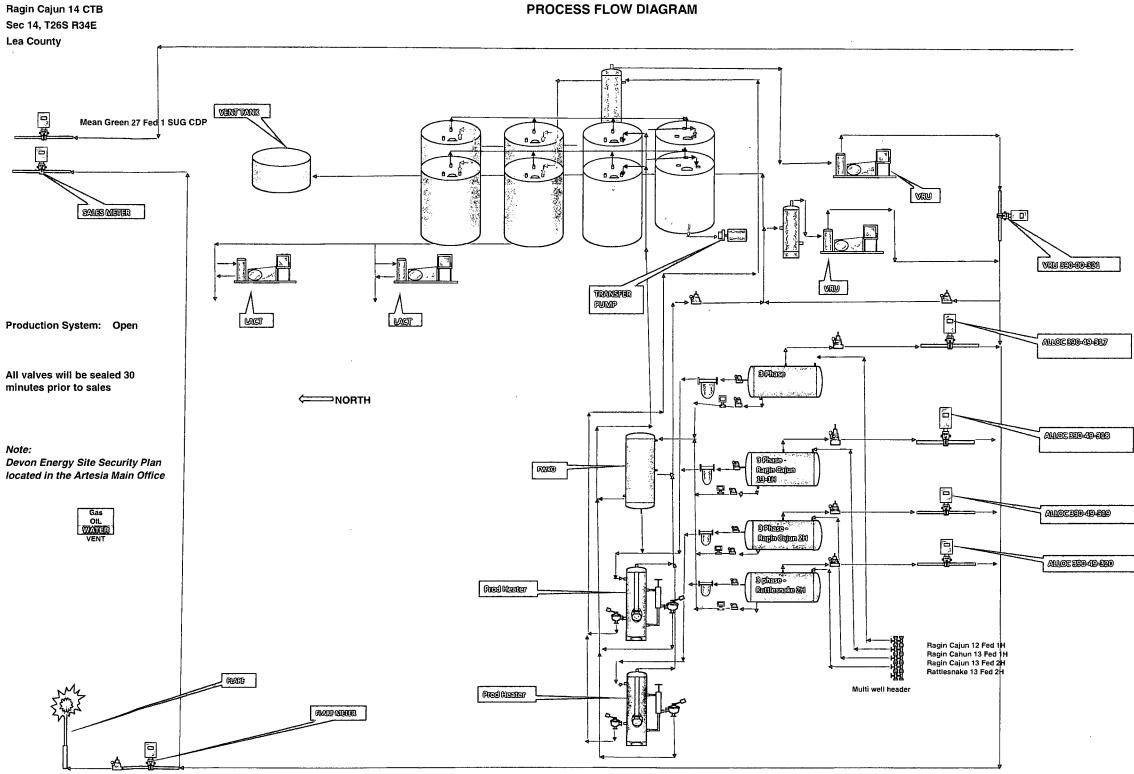

RE:

Application for Commingling Mean Green 27 Fed 1 Battery Sec. 27-T26S-R34E Lea County, New Mexico

#### Gentlemen:

Devon Energy Production Company, L.P. is preparing to file an Application for Commingling of the three (3) wells below at the Mean Green 27 Fed 1 Battery:

Mean Green 22 Fed 1H Sec. 22-T26S-R34E Lea County, NM API#: 30-025-41434 Lease: USA NMNM 112941

Mean Green 26 Fed 1H Sec. 26-T26S-R34E Lea County, NM API #: 30-025-41246 Lease: USA NMNM 100568

Mean Green 27 Fed 1 Sec. 22-T26S-R34E Lea County, NM API #: 30-025-41433 Lease: USA NMNM 100569

Please be advised the ownership for all three of the aforesaid wells is identical. If you have any questions or need any other information, please do not hesitate to contact me at 405-552-6540.