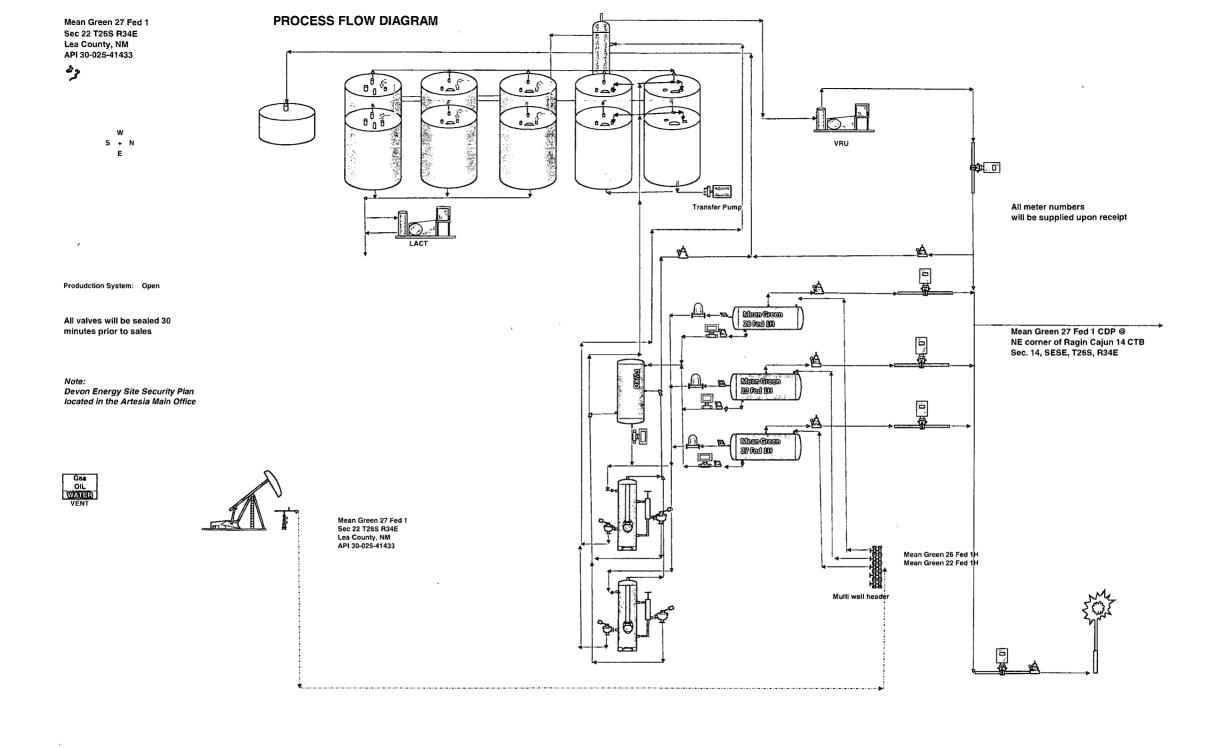

RE:

Application for Commingling Mean Green 27 Fed 1 Battery Sec. 27-T26S-R34E Lea County, New Mexico

#### Gentlemen:

Devon Energy Production Company, L.P. is preparing to file an Application for Commingling of the three (3) wells below at the Mean Green 27 Fed 1 Battery:

Mean Green 22 Fed 1H Sec. 22-T26S-R34E Lea County, NM API#: 30-025-41434 Lease: USA NMNM 112941

Mean Green 26 Fed 1H Sec. 26-T26S-R34E Lea County, NM API #: 30-025-41246 Lease: USA NMNM 100568

Mean Green 27 Fed 1 Sec. 22-T26S-R34E Lea County, NM API #: 30-025-41433 Lease: USA NMNM 100569

Please be advised the ownership for all three of the aforesaid wells is identical. If you have any questions or need any other information, please do not hesitate to contact me at 405-552-6540.