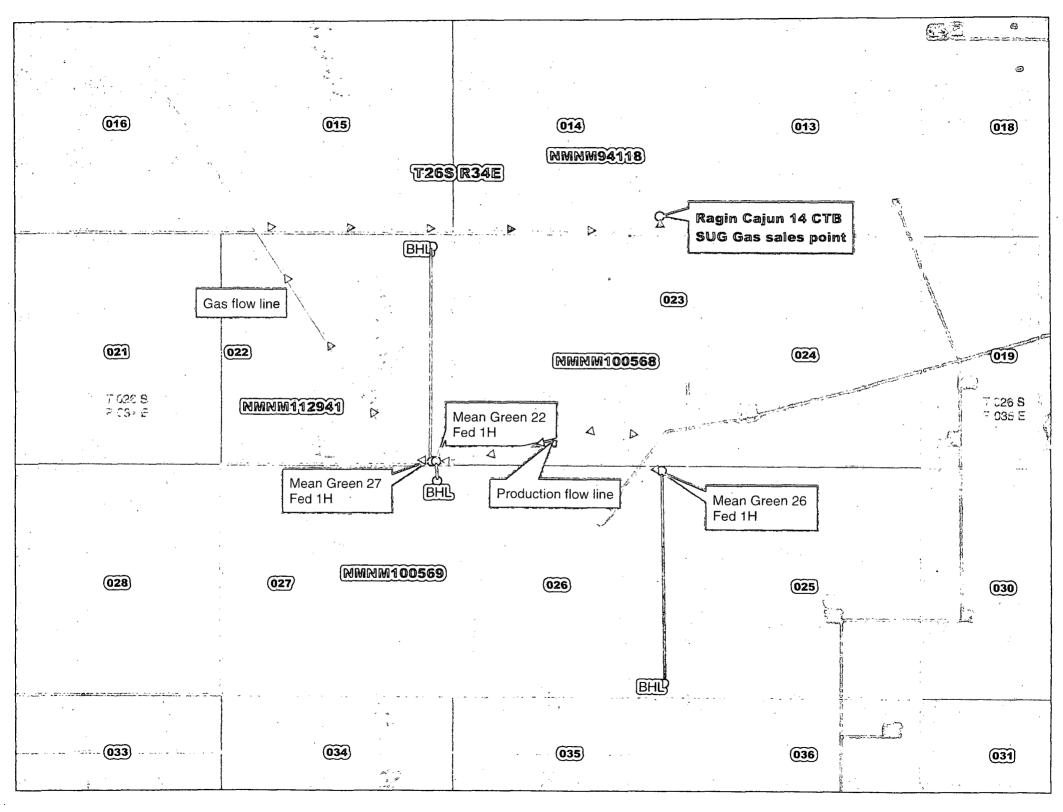

#### Gentlemen:

Devon Energy Production Company, L.P. is preparing to file an Application for Commingling of the three (3) wells below at the Mean Green 27 Fed 1 Battery:

Mean Green 22 Fed 1H Sec. 22-T26S-R34E Lea County, NM API#: 30-025-41434 Lease: USA NMNM 112941

Mean Green 26 Fed 1H Sec. 26-T26S-R34E Lea County, NM API #: 30-025-41246 Lease: USA NMNM 100568

Mean Green 27 Fed 1 Sec. 22-T26S-R34E Lea County, NM API #: 30-025-41433 Lease: USA NMNM 100569

Please be advised the ownership for all three of the aforesaid wells is identical. If you have any questions or need any other information, please do not hesitate to contact me at 405-552-6540.