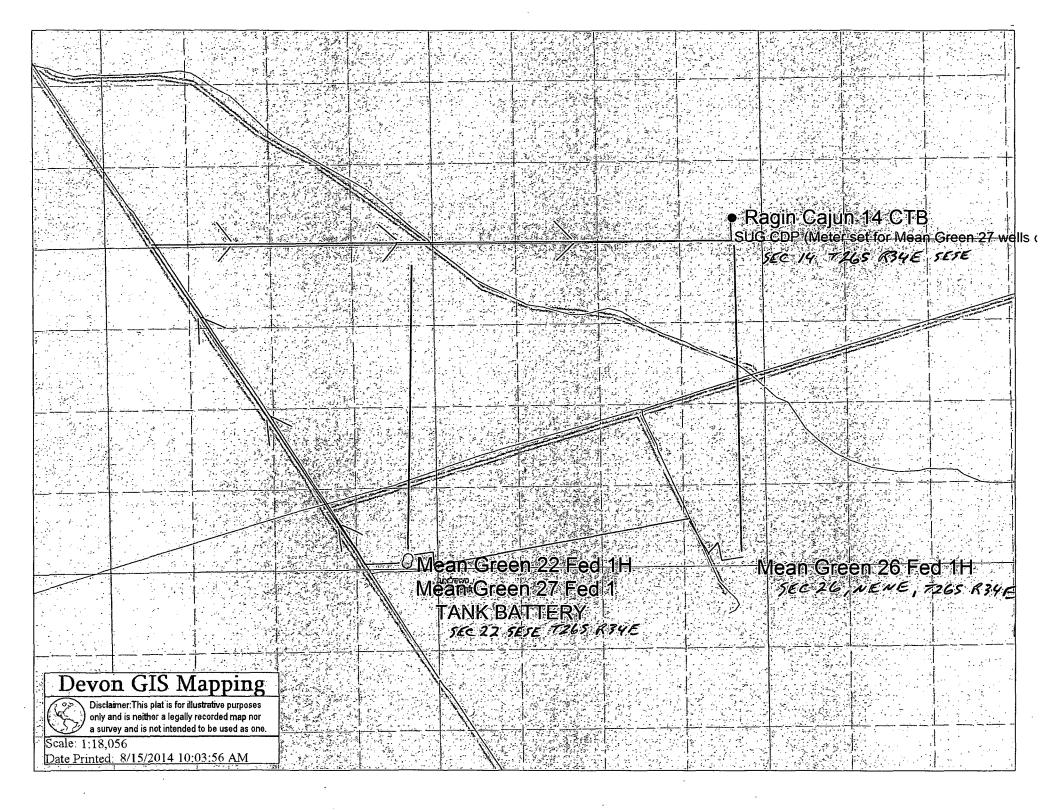

RE:

Application for Commingling Mean Green 27 Fed 1 Battery Sec. 27-T26S-R34E Lea County, New Mexico

#### Gentlemen:

Devon Energy Production Company, L.P. is preparing to file an Application for Commingling of the three (3) wells below at the Mean Green 27 Fed 1 Battery:

Mean Green 22 Fed 1H Sec. 22-T26S-R34E Lea County, NM API#: 30-025-41434 Lease: USA NMNM 112941

Mean Green 26 Fed 1H Sec. 26-T26S-R34E Lea County, NM API #: 30-025-41246 Lease: USA NMNM 100568

Mean Green 27 Fed 1 Sec. 22-T26S-R34E Lea County, NM API #: 30-025-41433 Lease: USA NMNM 100569

Please be advised the ownership for all three of the aforesaid wells is identical. If you have any questions or need any other information, please do not hesitate to contact me at 405-552-6540.

Bureau of Land Management Carlsbad Field Office 620 East Greene Street Carlsbad, New Mexico 88220 575-234-5972

Mean Green 22 Federal 1H, Lease: NM112941
Mean Green 27 Federal 1, Lease: NM100569
Mean Green 26 Federal 1H, Lease: NM100568
Devon Energy Production Co.
August 26, 2014
Condition of Approval
Commingling on and off lease