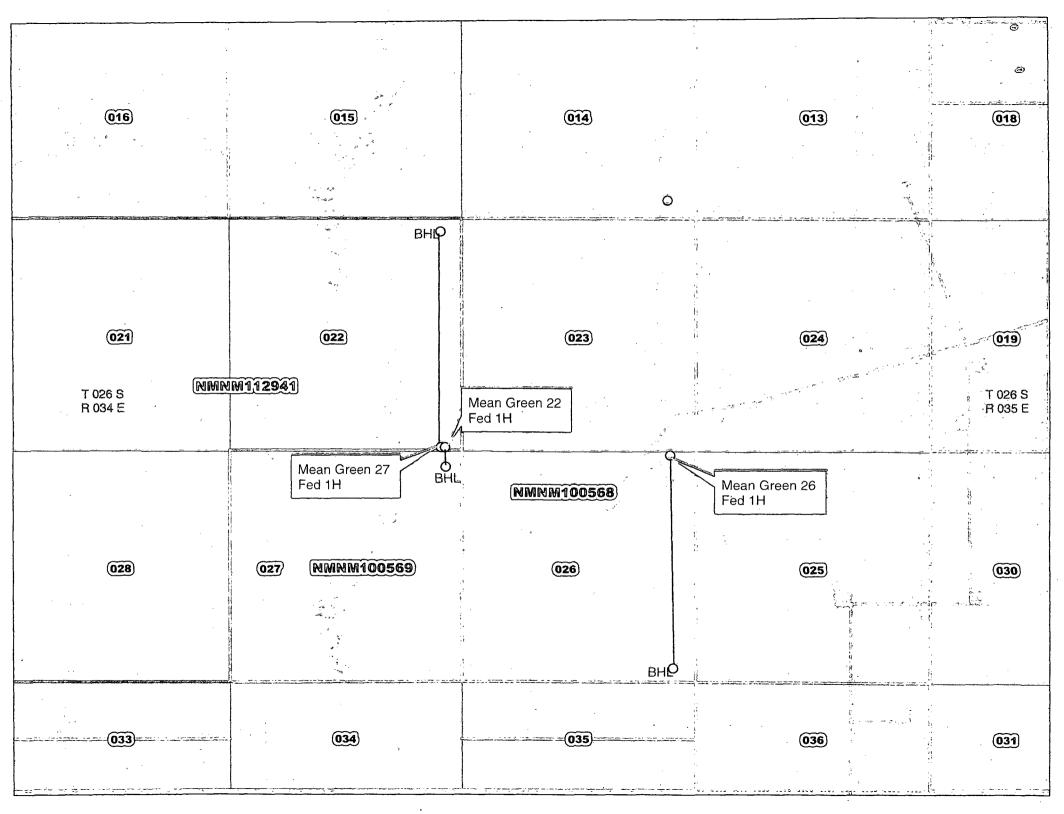

#### Gentlemen:

Devon Energy Production Company, L.P. is preparing to file an Application for Commingling of the three (3) wells below at the Mean Green 27 Fed 1 Battery:

Mean Green 22 Fed 1H Sec. 22-T26S-R34E Lea County, NM API#: 30-025-41434 Lease: USA NMNM 112941

Mean Green 26 Fed 1H Sec. 26-T26S-R34E Lea County, NM API #: 30-025-41246 Lease: USA NMNM 100568

Mean Green 27 Fed 1 Sec. 22-T26S-R34E Lea County, NM API #: 30-025-41433 Lease: USA NMNM 100569

Please be advised the ownership for all three of the aforesaid wells is identical. If you have any questions or need any other information, please do not hesitate to contact me at 405-552-6540.