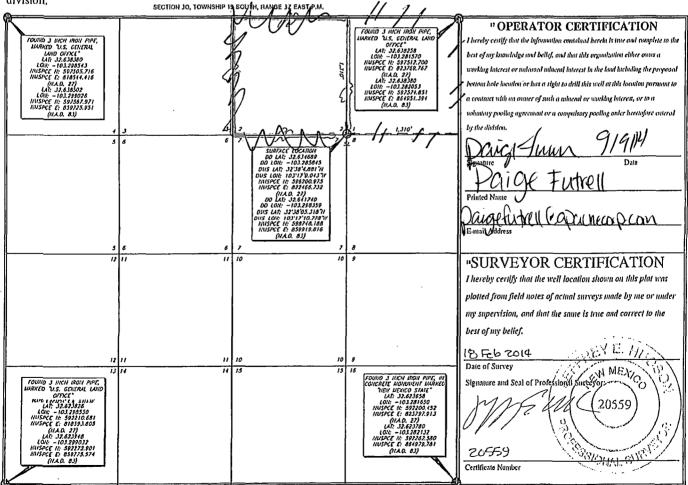

| District.1<br>1625 N. French Dr., He<br>Phone: (575) 393-6164<br>District.11<br>811 S. First St., Artesia<br>Phome: (575) 748-1283<br>District.111<br>1000 Rio Brazos Road,<br>Phone: (505) 334-6178<br>District.112<br>1220 S. St. Francis Dr.,<br>Phone: (505) 476-3460 | Fax: (575) 39<br>, NAI 88210<br>Fax: (575) 74<br>Aztec, NAI 87<br>Fax: (505) 33<br>Santa Fo, NM | 13-0720<br>8-9720<br>1410<br>4-6170<br>1 87505 | Energ         |                                                        |                       | ral Resources I<br>IION DIVISIO<br>Francis Dr. | CD<br>2014 Sub<br>30 | Form C-102<br>Revised August 1,2011<br>ubmit one copy to appropriate<br>District Office |  |                       |  |  |
|---------------------------------------------------------------------------------------------------------------------------------------------------------------------------------------------------------------------------------------------------------------------------|-------------------------------------------------------------------------------------------------|------------------------------------------------|---------------|--------------------------------------------------------|-----------------------|------------------------------------------------|----------------------|-----------------------------------------------------------------------------------------|--|-----------------------|--|--|
|                                                                                                                                                                                                                                                                           |                                                                                                 | W                                              | ELL LC        | CATIO                                                  | N AND AC              | REAGE DEDI                                     | CATION PL            | AT                                                                                      |  |                       |  |  |
| 30-02Ê                                                                                                                                                                                                                                                                    | PI Numbe<br>5-41                                                                                | 105                                            | 23            | Pool Code                                              | ° E                   | ubu                                            | 7 - San Ano          | dres                                                                                    |  |                       |  |  |
| <sup>Property Code</sup><br>30 2708                                                                                                                                                                                                                                       |                                                                                                 |                                                |               | <sup>1</sup> Property Name<br>NORTH MONUMENT G/SA UNIT |                       |                                                |                      |                                                                                         |  | • Well Number<br>#434 |  |  |
| 873                                                                                                                                                                                                                                                                       |                                                                                                 |                                                |               |                                                        | <sup>V</sup> Operator |                                                | 'Elevation<br>361.2  |                                                                                         |  |                       |  |  |
| Surface Location                                                                                                                                                                                                                                                          |                                                                                                 |                                                |               |                                                        |                       |                                                |                      |                                                                                         |  |                       |  |  |
| UL or lot no                                                                                                                                                                                                                                                              | Section<br>30                                                                                   | Township<br>19 S                               | Range<br>37 E | Lot Idn                                                | Feet from the 1,310   | North/South line NORTH                         | Feet from the 1,310  | Ensi/W                                                                                  |  | County<br>LEA         |  |  |

| " Bottom Hole Location If Different From Surface |           |                            |               |         |               |                  |               |                |        |  |  |
|--------------------------------------------------|-----------|----------------------------|---------------|---------|---------------|------------------|---------------|----------------|--------|--|--|
| UL or lot no.                                    | Section   | Township                   | Range         | Lot Idn | Feet from the | North/South line | Feet from the | Enst/West line | County |  |  |
|                                                  |           | 1                          |               |         |               |                  |               |                |        |  |  |
| " Dedlented Acres                                | " Joint o | r Infill 🔤 <sup>14</sup> C | Consolidation | Code "O | der No.       |                  |               |                |        |  |  |
| 40                                               |           |                            |               | ļ       |               |                  |               |                |        |  |  |
|                                                  | 1         |                            |               | ·]      |               |                  |               |                |        |  |  |