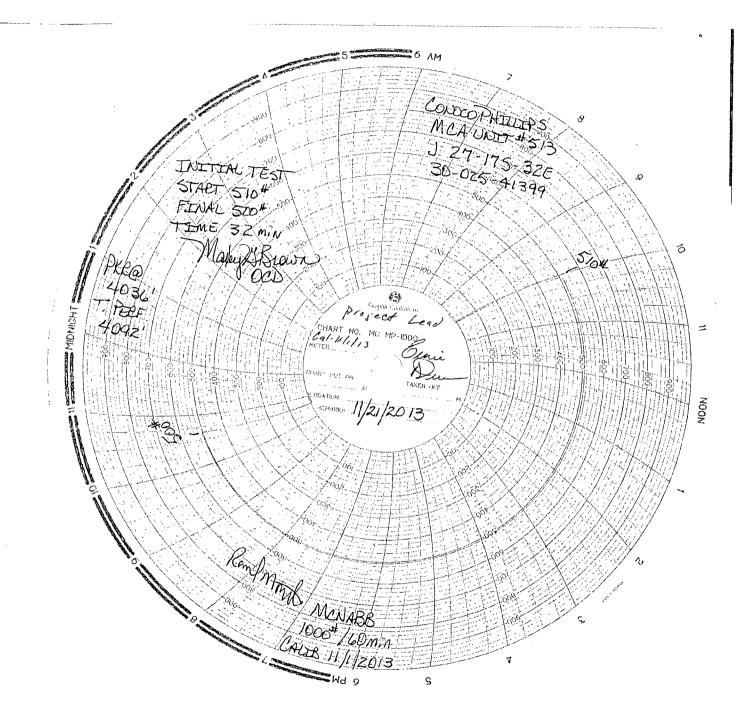

## UNITED STATES DEPARTMENT OF THE INTERIOR

OCD Hobbs

FORM APPROVED OMB NO. 1004-0135 Expires: July 31, 2010

| SUNDRY Do not use the                                                                                                                                                                                                                                                                         | N                                                                                                                                                             | Expires: July 31, 2010  5. Lease Serial No. NMLC057210  6. If Indian, Allottee or Tribe Name                                                             |                                                                                                     |                                                                      |                                                                           |  |  |  |  |
|-----------------------------------------------------------------------------------------------------------------------------------------------------------------------------------------------------------------------------------------------------------------------------------------------|---------------------------------------------------------------------------------------------------------------------------------------------------------------|----------------------------------------------------------------------------------------------------------------------------------------------------------|-----------------------------------------------------------------------------------------------------|----------------------------------------------------------------------|---------------------------------------------------------------------------|--|--|--|--|
| SUBMIT IN TRI                                                                                                                                                                                                                                                                                 |                                                                                                                                                               | 7. If Unit or CA/Agreement, Name and/or No. 8920003410                                                                                                   |                                                                                                     |                                                                      |                                                                           |  |  |  |  |
| Type of Well     Oil Well    Gas Well                                                                                                                                                                                                                                                         |                                                                                                                                                               | 8. Weli Name and No.<br>MCA UNIT 513                                                                                                                     |                                                                                                     |                                                                      |                                                                           |  |  |  |  |
| 2. Name of Operator CONOCOPHILLIPS COMPAN                                                                                                                                                                                                                                                     |                                                                                                                                                               | 9. API Well No.<br>30-025-41399-00-S1                                                                                                                    |                                                                                                     |                                                                      |                                                                           |  |  |  |  |
| 3a. Address                                                                                                                                                                                                                                                                                   |                                                                                                                                                               | 3b. Phone No. (include area code) Ph: 432-688-6983                                                                                                       |                                                                                                     | 10. Field and Pool, or Exploratory MALJAMAR                          |                                                                           |  |  |  |  |
| MIDLAND, TX 79710                                                                                                                                                                                                                                                                             | , , , , , , , , , , , , , , , , , , ,                                                                                                                         |                                                                                                                                                          |                                                                                                     | 11 Countries Parish as I Co                                          |                                                                           |  |  |  |  |
| 4. Location of Well (Footage, Sec., T                                                                                                                                                                                                                                                         |                                                                                                                                                               | 11. County or Parish, and State                                                                                                                          |                                                                                                     |                                                                      |                                                                           |  |  |  |  |
| Sec 27 T17S R32E NWSE 15<br>32.480890 N Lat, 103.450993                                                                                                                                                                                                                                       | L                                                                                                                                                             | LEA COUNTY, NM                                                                                                                                           |                                                                                                     |                                                                      |                                                                           |  |  |  |  |
| 12. CHECK APPR                                                                                                                                                                                                                                                                                | ROPRIATE BOX(ES) TO                                                                                                                                           | O INDICATE NATURE OF 1                                                                                                                                   | NOTICE, REPOR                                                                                       | T, OR OTHE                                                           | R DATA                                                                    |  |  |  |  |
| TYPE OF SUBMISSION                                                                                                                                                                                                                                                                            | TYPE OF ACTION                                                                                                                                                |                                                                                                                                                          |                                                                                                     |                                                                      |                                                                           |  |  |  |  |
| □ Notice of Intent                                                                                                                                                                                                                                                                            | ☐ Acidize                                                                                                                                                     | □ Deepen                                                                                                                                                 | ☐ Production (S                                                                                     | tart/Resume)                                                         | ■ Water Shut-Off                                                          |  |  |  |  |
|                                                                                                                                                                                                                                                                                               | ☐ Alter Casing                                                                                                                                                | ☐ Fracture Treat                                                                                                                                         | ■ Reclamation                                                                                       |                                                                      | ■ Well Integrity                                                          |  |  |  |  |
| Subsequent Report                                                                                                                                                                                                                                                                             | ☐ Casing Repair                                                                                                                                               | ■ New Construction                                                                                                                                       | □ Recomplete                                                                                        |                                                                      | ☑ Other                                                                   |  |  |  |  |
| ☐ Final Abandonment Notice                                                                                                                                                                                                                                                                    | □ Change Plans                                                                                                                                                | □ Plug and Abandon                                                                                                                                       | ☐ Temporarily A                                                                                     | Drilling Operations                                                  |                                                                           |  |  |  |  |
|                                                                                                                                                                                                                                                                                               | ☐ Convert to Injection                                                                                                                                        | ☐ Plug Back                                                                                                                                              | ■ Water Disposa                                                                                     | al,                                                                  | •                                                                         |  |  |  |  |
| 13. Describe Proposed or Completed Ope If the proposal is to deepen directions Attach the Bond under which the wor following completion of the involved testing has been completed. Final Abdetermined that the site is ready for fit 11/5/13 RIH w/ pept gun & sho 11/15/13 Circ hole clean. | ally or recomplete horizontally,<br>k will be performed or provide<br>operations. If the operation re-<br>andonment Notices shall be fil-<br>nal inspection.) | give subsurface locations and measure the Bond No. on file with BLM/BIA sults in a multiple completion or receded only after all requirements, including | red and true vertical d<br>Required subsequer<br>impletion in a new inting<br>ing reclamation, have | lepths of all pertine<br>it reports shall be :<br>erval, a Form 3160 | ent markers and zones.<br>filed within 30 days<br>0-4 shall be filed once |  |  |  |  |
| 11/19/13 RIH w/ 134 jts, 2 3/8<br>ND BOP NU WH.<br>11/21/13 Run MIT @ 510#/32<br>RDMO.                                                                                                                                                                                                        |                                                                                                                                                               | ·                                                                                                                                                        |                                                                                                     |                                                                      | ·                                                                         |  |  |  |  |
|                                                                                                                                                                                                                                                                                               |                                                                                                                                                               |                                                                                                                                                          |                                                                                                     |                                                                      |                                                                           |  |  |  |  |
|                                                                                                                                                                                                                                                                                               |                                                                                                                                                               |                                                                                                                                                          | WFY-                                                                                                | 8115                                                                 |                                                                           |  |  |  |  |
| 14. I hereby certify that the foregoing is                                                                                                                                                                                                                                                    | true and correct.                                                                                                                                             | 238239 verified by the BLM We                                                                                                                            | I Information Syste                                                                                 | <del></del>                                                          |                                                                           |  |  |  |  |