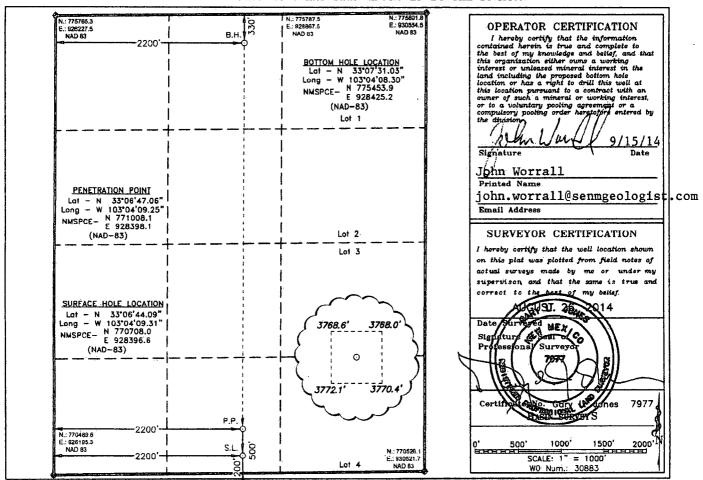

## WELL LOCATION AND ACREAGE DEDICATION PLAT

☐ AMENDED REPORT

| 30~025 - 42/  | Pool Code      | Pool Name               |           |  |  |
|---------------|----------------|-------------------------|-----------|--|--|
| 10-0-1-128    | <b>2/</b> 7500 | Bronco San Andres South |           |  |  |
| Property Code | Prop           | erty Name We            | ll Number |  |  |
| 39372         | DOG BA         | R 11 FEE                | 2H        |  |  |
| OGRID No.     | Oper           | itor Name               | levation  |  |  |
| 231429        | MANZ           | ANO LLC 3               | 768       |  |  |

## Surface Location

| I | UL or lot No. | Section | Township | Range | Lot Idn | Feet from the | North/South line | Feet from the | East/West line | County |
|---|---------------|---------|----------|-------|---------|---------------|------------------|---------------|----------------|--------|
| I | N             | 11      | 14 S     | 38 E  |         | 200           | SOUTH            | 2200          | WEST           | LEA    |

## Bottom Hole Location If Different From Surface

| Section                                                            | Township | Range | Lot Idn | Feet from the | North/South line | Feet from the | East/West line | County |
|--------------------------------------------------------------------|----------|-------|---------|---------------|------------------|---------------|----------------|--------|
| 11                                                                 | 14 S     | 38 E  |         | 330           | NORTH            | 2200          | WEST           | LEA    |
| Dedicated Acres   Joint or Infill   Consolidation Code   Order No. |          |       |         |               |                  |               |                |        |
|                                                                    | 1        |       |         |               |                  |               |                |        |
|                                                                    | Joint or |       |         |               |                  |               |                |        |