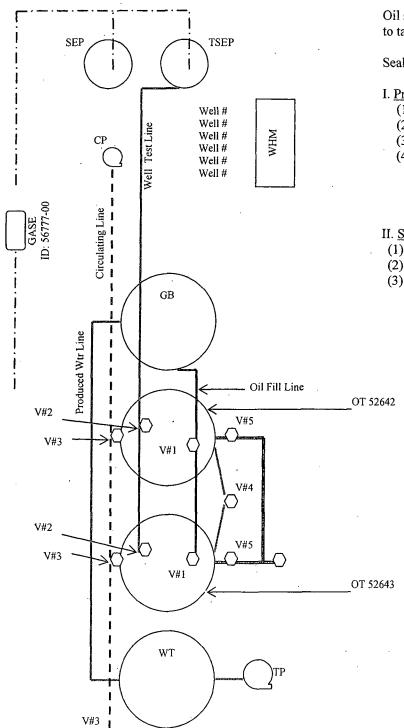

## SAMPLE SITE FACILITY DIAGRAM

Operator's Name

Facility (Site or Battery) Name Lease Serial No.: Your #### Your ¼ ¼, Sec, Tsp, Rg Eddy County, New Mexico For gas meters, include the ID number

## Production System-Open

Oil sales description as: by tank gauge to tank truck.

## Seal requirements:

- I. Production Phase (OT#1)
  - (1) Valve 1 open
  - (2) Valve 4 open.
  - (3) Valve 5 sealed closed.
  - (4) Valves on OT#2 positioned:
    - A. Valve 1 closed
    - B. Valve 2 closed or open
    - C. Valve 3 sealed
    - D. Valve 5 sealed closed
- II. Sales Phase (OT#1)
- (1) Valves 1, 2, 3, & 4 sealed closed
- (2) Valve 5 on OT#1 open
- (3) Valves on OT#2 positioned:
  - A. Valve 1 open
  - B. Valve 2 closed
  - C. Valve 3 sealed
  - D. Valve 5 sealed closed