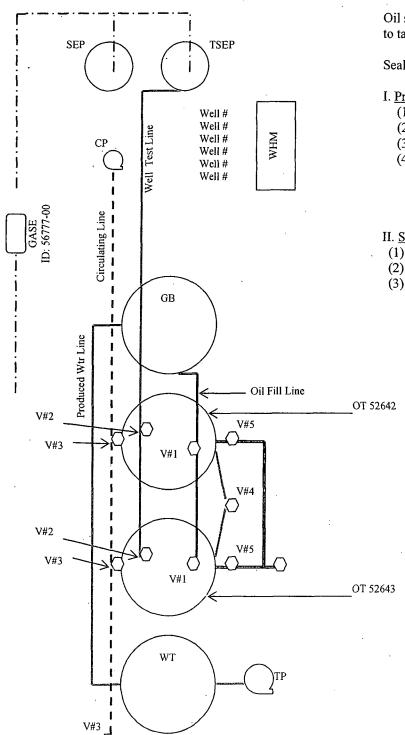

#### SAMPLE SITE FACILITY DIAGRAM

Operator's Name

Facility (Site or Battery) Name Lease Serial No.: Your #### Your 1/4 1/4, Sec, Tsp, Rg Eddy County, New Mexico For gas meters, include the ID number

### **Production System-Open**

Oil sales description as: by tank gauge to tank truck.

Seal requirements:

## I. Production Phase (OT#1)

- (1) Valve 1 open
- (2) Valve 4 open.
- (3) Valve 5 sealed closed.
- (4) Valves on OT#2 positioned:
  - A. Valve 1 closed
  - B. Valve 2 closed or open
  - C. Valve 3 sealed
  - D. Valve 5 sealed closed

#### II. Sales Phase (OT#1)

- (1) Valves 1, 2, 3, & 4 sealed closed
- (2) Valve 5 on OT#1 open
- (3) Valves on OT#2 positioned:
  - A. Valve 1 open
  - B. Valve 2 closed
  - C. Valve 3 sealed
  - D. Valve 5 sealed closed