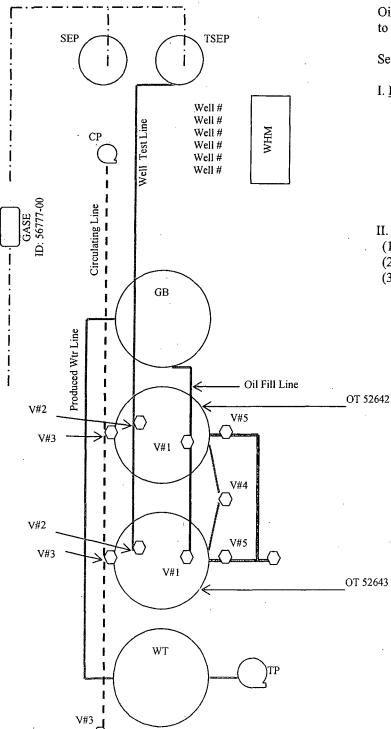

## SAMPLE SITE FACILITY DIAGRAM

Operator's Name Facility (Site or Battery) Name Lease Serial No.: Your #### Your <sup>1</sup>/<sub>4</sub> <sup>1</sup>/<sub>4</sub> , Sec, Tsp, Rg Eddy County, New Mexico

## For gas meters, include the ID number

## **Production System-Open**

Oil sales description as: by tank gauge to tank truck.

Seal requirements:

- I. Production Phase (OT#1)
  - (1) Valve 1 open
  - (2) Valve 4 open.
  - (3) Valve 5 sealed closed.
  - (4) Valves on OT#2 positioned:
    - A. Valve 1 closed
    - B. Valve 2 closed or open
    - C. Valve 3 sealed
    - D. Valve 5 sealed closed
- II. Sales Phase (OT#1)
- (1) Valves 1, 2, 3, & 4 sealed closed
- (2) Valve 5 on OT#1 open
- (3) Valves on OT#2 positioned:
  - A. Valve 1 open
    - B. Valve 2 closed
    - C. Valve 3 sealed
    - D. Valve 5 sealed closed