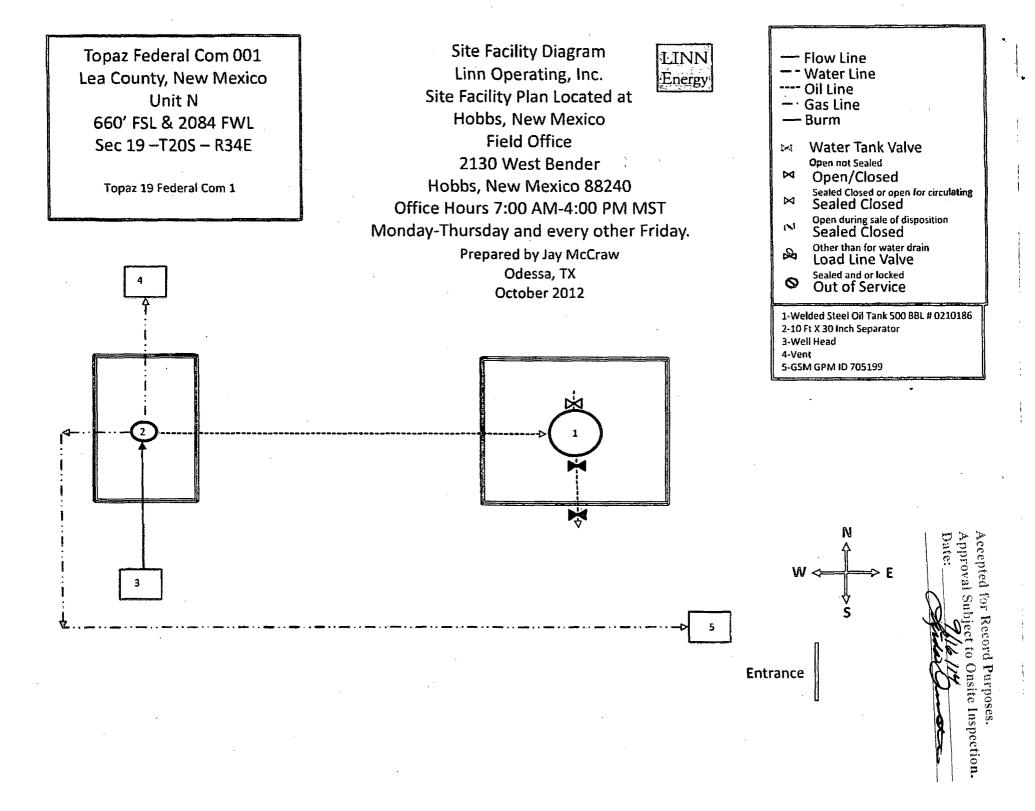

|                                                                                                                                                                                                | UNITED STATES OCD-HOBBS                                 |                                                                      |                  | FORM APPROVED<br>OMB NO. 1004-0135<br>Expires: July 31, 2010                                   |                            |              |
|------------------------------------------------------------------------------------------------------------------------------------------------------------------------------------------------|---------------------------------------------------------|----------------------------------------------------------------------|------------------|------------------------------------------------------------------------------------------------|----------------------------|--------------|
| BUREAU OF LAND MANAGEMENT<br>SUNDRY NOTICES AND REPORTS ON WELLS<br>Do not use this form for proposals to drill or to re-enter an<br>abandoned well. Use form 3160-3 (APD) for such proposals. |                                                         |                                                                      |                  | <ol> <li>Lease Serial No.<br/>NMNM100722</li> <li>If Indian, Allottee or Tribe Name</li> </ol> |                            |              |
|                                                                                                                                                                                                |                                                         |                                                                      |                  |                                                                                                |                            | SUBMIT IN TR |
| <ol> <li>Type of Well</li> <li>Oil Well S Gas Well Ot</li> </ol>                                                                                                                               |                                                         | c                                                                    | EP 2 2 201       | 8. Well Name and No.<br>TOPAZ 19 FEDE                                                          |                            |              |
| 2. Name of Operator<br>LINN OPERATING INC                                                                                                                                                      | Contact:<br>E-Mail: tcallahan@                          |                                                                      |                  |                                                                                                | -                          |              |
| 3a. Address<br>600 TRAVIS, SUITE 5100<br>HOUSTON, TX 77002                                                                                                                                     |                                                         | linnenergy.com<br>3b. Phone No. (include area co<br>Ph: 281-840-4272 | de) REO-         |                                                                                                |                            |              |
| 4. Location of Well (Footage, Sec., T., R., M., or Survey Description)                                                                                                                         |                                                         |                                                                      |                  | 11. County or Parish, and State                                                                |                            |              |
| Sec 19 T20S R34E Mer NMP SESW 660FSL 2084FWL<br>32.553165 N Lat, 103.601390 W Lon                                                                                                              |                                                         | 1                                                                    | · .              | LEA COUNTY, NM                                                                                 |                            |              |
| 12. CHECK APP                                                                                                                                                                                  | ROPRIATE BOX(ES) TO                                     | INDICATE NATURE O                                                    | F NOTICE, I      | REPORT, OR OTHE                                                                                | R DATA                     |              |
| TYPE OF SUBMISSION                                                                                                                                                                             | TYPE OF ACTION                                          |                                                                      |                  |                                                                                                |                            |              |
| D Notice of Intent                                                                                                                                                                             | C Acidize                                               | Deepen                                                               |                  | ction (Start/Resume)                                                                           | U Water Shut-Off           |              |
| Subsequent Report                                                                                                                                                                              | <ul> <li>Alter Casing</li> <li>Casing Repair</li> </ul> | Fracture Treat New Construction                                      |                  |                                                                                                | Well Integrity Other       |              |
| Final Abandonment Notice                                                                                                                                                                       | Casing Repair                                           | New Construction Plug and Abandon                                    | Recon            | orarily Abandon                                                                                | Other Site Facility Diagra |              |
|                                                                                                                                                                                                | Convert to Injection                                    | Plug Back                                                            | □ Water Disposal |                                                                                                | m/Security Plan            |              |
| · · · ·                                                                                                                                                                                        |                                                         | Accept                                                               | ed for Rec       | ord Purposes.                                                                                  | ion                        |              |
|                                                                                                                                                                                                |                                                         | Approv<br>Date:                                                      |                  | to Onsite Inspect                                                                              |                            |              |
|                                                                                                                                                                                                |                                                         |                                                                      | Carile           | aman                                                                                           |                            |              |
|                                                                                                                                                                                                |                                                         |                                                                      |                  |                                                                                                |                            |              |
| 14. I hereby certify that the foregoing is                                                                                                                                                     | Electronic Submission #22                               | 26556 verified by the BLM W                                          | ell Informatio   | on System                                                                                      |                            |              |
|                                                                                                                                                                                                | For LINN C                                              | PERATING NC, sent to the<br>rocessing by JOHNNY DICK                 | Hobbs            |                                                                                                |                            |              |
| Name (Printed/Typed) TERRY C                                                                                                                                                                   |                                                         |                                                                      |                  |                                                                                                |                            |              |
| Signature (Electronic S                                                                                                                                                                        | Signature (Electronic Submission)                       |                                                                      | Date 11/13/2013  |                                                                                                |                            |              |
|                                                                                                                                                                                                | THIS SPACE FO                                           | R FEDERAL OR STATE                                                   | E OFFICE L       | JSE                                                                                            |                            |              |
| Approved By                                                                                                                                                                                    |                                                         | Title                                                                |                  | 1/                                                                                             | Date                       |              |
| onditions of approval, if any, are attached<br>rtify that the applicant holds legal or equ<br>nich would entitle the applicant to condu                                                        | itable title to those rights in the s                   | ot warrant or<br>subject lease Office                                |                  | HU.                                                                                            | •                          |              |
| tle 18 U.S.C. Section 1001 and Title 43 States any false, fictitious or fraudulent s                                                                                                           |                                                         |                                                                      |                  | nake to any department or a                                                                    | agency of the United       |              |
|                                                                                                                                                                                                |                                                         | ERATOR-SUBMITTED                                                     | ** OPERA         |                                                                                                | **                         |              |
|                                                                                                                                                                                                |                                                         |                                                                      |                  | SEP 2 2 20                                                                                     |                            |              |
|                                                                                                                                                                                                |                                                         | •                                                                    |                  | JEL CETO                                                                                       | 1.4                        |              |