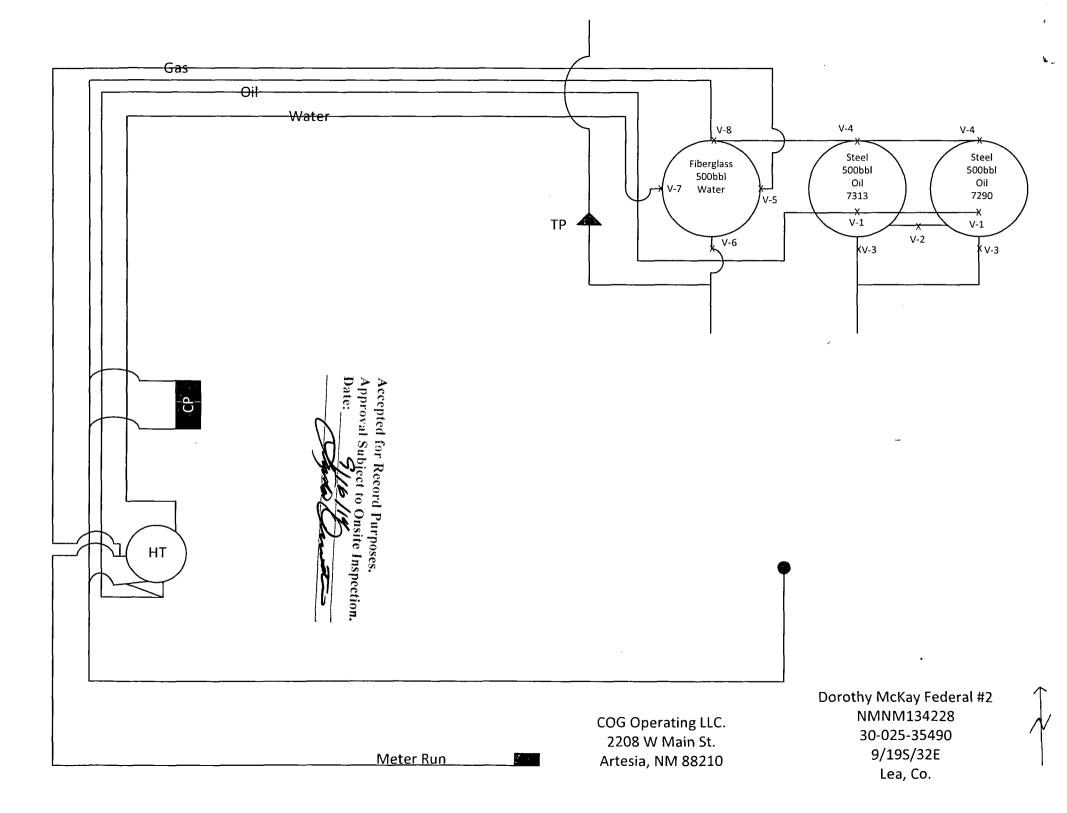

(Instructions on page 2)

COG Operating LLC
Dorothy McKay Federal #2
NMNM-134228
30-025-35490
Sec 9-T19S-R32E
Lea County, NM

## 1. Production Phase (OT#1)

- A. Valves #1,#2,#4,#5,#7 Open
- B. Valve #3 Closed and Sealed
- C. Valve #6 Closed
- D. Valves on OT #2 Positioned:
  - 1. Valves #1,#3 &#4 Closed and sealed

#### Production Phase (OT #2)

- A. Valves #1,#2,#4,#5,#7 Open
- B. Valve #3 Closed and Sealed
- C. Valve #6 Closed
- D. Valves on OT #1 and #3 Positioned:
  - 1. Valves #1,#3 & #4 Closed and Sealed

## II. Sales Phase (OT#1)

- A. Valves #1,#2 and #4 Closed and Sealed
- B. Valve #3 on OT #1 Open
- C. Valves on OT #2 Positioned:
- 1. Valve #1 Open
  - 2. Valve#2, #3 and #4 Closed and Sealed

# Sales Phase (OT#2)

- A. Valves #1,#2and #4 Closed and Sealed
- B. Valve #3 on OT #2 Open
- C. Valves on OT #1 Positioned:
  - 1. Valve #1 Open
  - 2. Valve #2, #3 and #4 Closed and Sealed