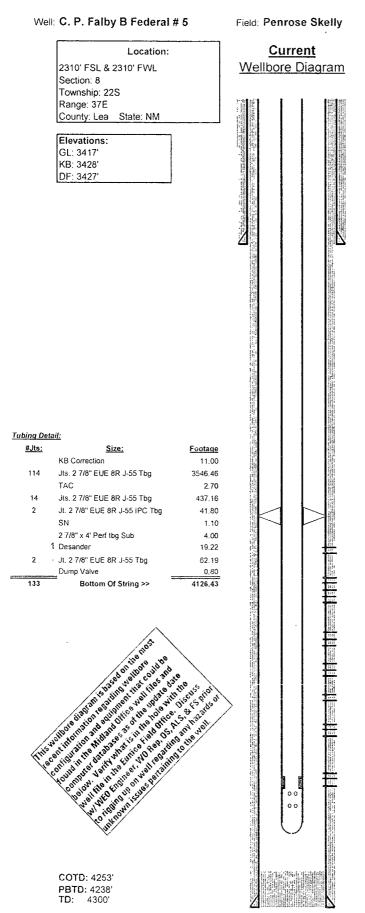

C.P. Falby Fed #5
Penrose Skelly - Grayburg
T22S, R37E, Section 8

Job: Sonic Hammer, Acidize & Scale Squeeze

## **Procedure:**

- 1. This procedure is based on the most recent information regarding wellbore configuration and equipment that could be found in the Midland Office well files and computer databases as of 10/11/2011. Verify what is in the hole with the well file in the Eunice Field office. Discuss w/ WEO Engineer, Workover Rep, OS, ALS, and FS prior to rigging up on well regarding any hazards or unknown issues pertaining to the well.
- 2. Verify that well does not have pressure or flow. If well has pressure, record tubing and casing pressures. Bleed down well; if necessary, kill with cut brine fluid (8.6 ppg).
  - Caliper elevators and tubular EACH DAY prior to handling tubing/tools. Note in JSA when and what items are callipered within the task step that includes that work.
- 3. MI & RU workover unit. POOH w/ rods & pump. ND wellhead, unset TAC, NU BOP, PU 1 jt & TAG for fill (TAC 3,560', Top Perf 3,623', EOT 4,126', PBTD 4,238'). POOH while scanning 2-7/8" prod tbg. LD all non-yellow band joints. If no fill is tagged skip to step 5. Strap pipe out of the hole to verify depths. Send scan report to <a href="https://example.com/hccf@chevron.com">hccf@chevron.com</a>.
  - Caliper elevators and tubular EACH DAY prior to handling tubing/tools. Note in JSA when and what items are callipered within the task step that includes that work.
- 4. PU and RIH with 4-3/4' MT bit & bailer on 2-7/8" 6.5# L-80 WS and clean out to 4,238'. POOH w/ 2-7/8" tbg string and bit. LD bit & bailer.
  - Caliper elevators and tubular EACH DAY prior to handling tubing/tools. Note in JSA when and what items are callipered within the task step that includes that work.
- 5. Contact sonic tool rep to be on site during job. PU and GIH with Sonic Hammer tool and 2-7/8" L-80 6.5#, work string to 3,920'. Hydro test tbg to 5,500 psi while GIH. Stand back tbg to top perfs. Install stripper head and stand pipe with sufficient treating line to move tools vertically 65'. Rig up pressure gauges to allow monitoring of tbg and csg pressure.
- 6. MI & RU Petroplex. Treat interval 3,623'-3,914' with 50 bbls of 8.6 ppg cut brine water per stand. Pump down 2-7/8" WS and through Sonic Hammer tool at **5 BPM** while reciprocating tool across the perforating interval. Do not exceed 500 psi. Leave annulus open in circulation mode while treating the perforated interval with water.

#### Well ID Info:

Chevno: JE7154 API No: 30-025-37938 L5/L6: UCU496100 Spud Date: 5/24/2007 Compl. Date:

Surf. Csg: 8 5/8", 24#, J-55 Set: @ 485' w/ 490 sks Hole Size: 12 1/4" Circ: Yes TOC: Surface TOC By: Circulated

| Perfs:     | Status:         |
|------------|-----------------|
| 3623-25'   | Grayburg - Open |
| 3632-35'   | Grayburg - Open |
| 3645-48'   | Grayburg - Open |
| 3653-58'   | Grayburg - Open |
| 3668-78'   | Grayburg - Open |
| 3685-92'   | Grayburg - Open |
| 3697-3700' | Grayburg - Open |
| 3712-15'   | Grayburg - Open |
| 3723-32'   | Grayburg - Open |
| 3744-49'   | Grayburg - Open |
| 3757-60'   | Grayburg - Open |
| 3768-75'   | Grayburg - Open |
| 3779-83'   | Grayburg - Open |
| 3788-94'   | Grayburg - Open |
| 3797-3802' | Grayburg - Open |
| 3806-08'   | Grayburg - Open |
| 3813-18'   | Grayburg - Open |
| 3823-33'   | Grayburg - Open |
| 3839-44'   | Grayburg - Open |
| 3850-60'   | Grayburg - Open |
| 3866-76'   | Grayburg - Open |
| 3879-88'   | Grayburg - Open |
| 3891-99'   | Grayburg - Open |
| 3904-14'   | Grayburg - Open |

Prod. Csg: 5 1/2", 15.50#, K-55 Set: @ 4298' w/ 1120 sks Hole Size: 7 7/8"

Circ: Yes TOC: Surface TOC By: Circulated

By: Derek Nash

Updated: 10/11/2011

District I
1625 N. French Dr., Hobbs, NM 88240
District II
811 S. First St., Artesia, NM 88210
District III
1000 Rio Brazos Road, Aztec, NM 87410
District IV
1220 S. St. Francis Dr., Santa Fe, NM 87505