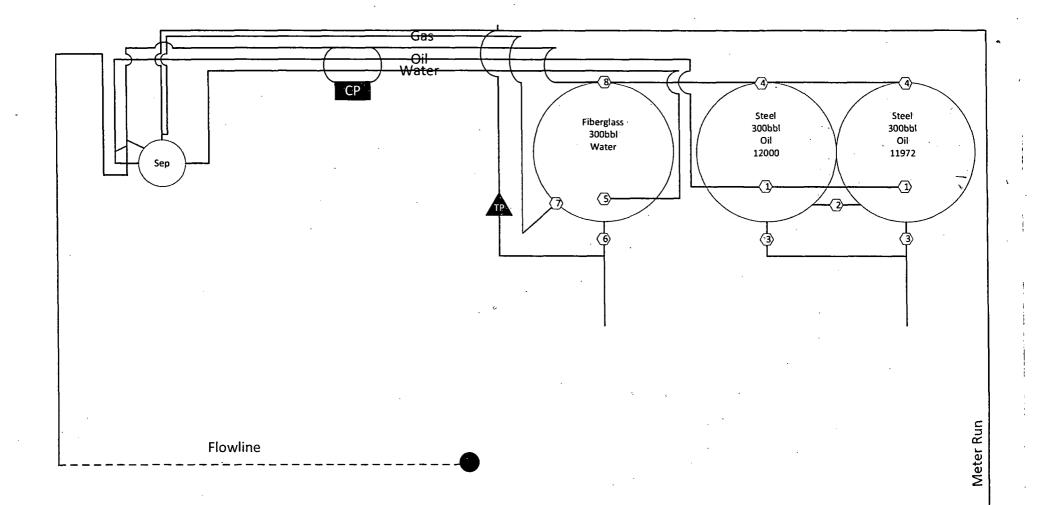

#### 1. Production Phase (OT#1)

- A. Valves #1, #2, #4, #5, #7, and #8 Open
- B. Valve #3 Closed and Sealed
- C. Valve #6 Closed
- D. Valves on OT #2 Positioned:
  - 1. Valves #1, #3, & #4 Closed and sealed

### Production Phase (OT #2)

- A. Valves #1, #2, #4, #5, #7, and #8 Open
- B. Valve #3 Closed and Sealed
- C. Valve #6 Closed
- D. Valves on OT #1 Positioned:
  - 1. Valves #1, #3 & #4 Closed and Sealed

## II. Sales Phase (OT#1)

- A. Valves #1, #2 and #4 Closed and Sealed
- B. Valve #3 on OT #1 Open
- C. Valves on OT #2 Positioned:
- 1. Valve #1, and #2, Open
  - 2. Valve #3 Closed and Sealed

## Sales Phase (OT#2)

- A. Valves #1, #2 and #4 Closed and Sealed
- B. Valve #3 on OT #2 Open
- C. Valves on OT #1 Positioned:
  - 1. Valve #1, and #2 Open
- 2. Valve #3 Closed and Sealed