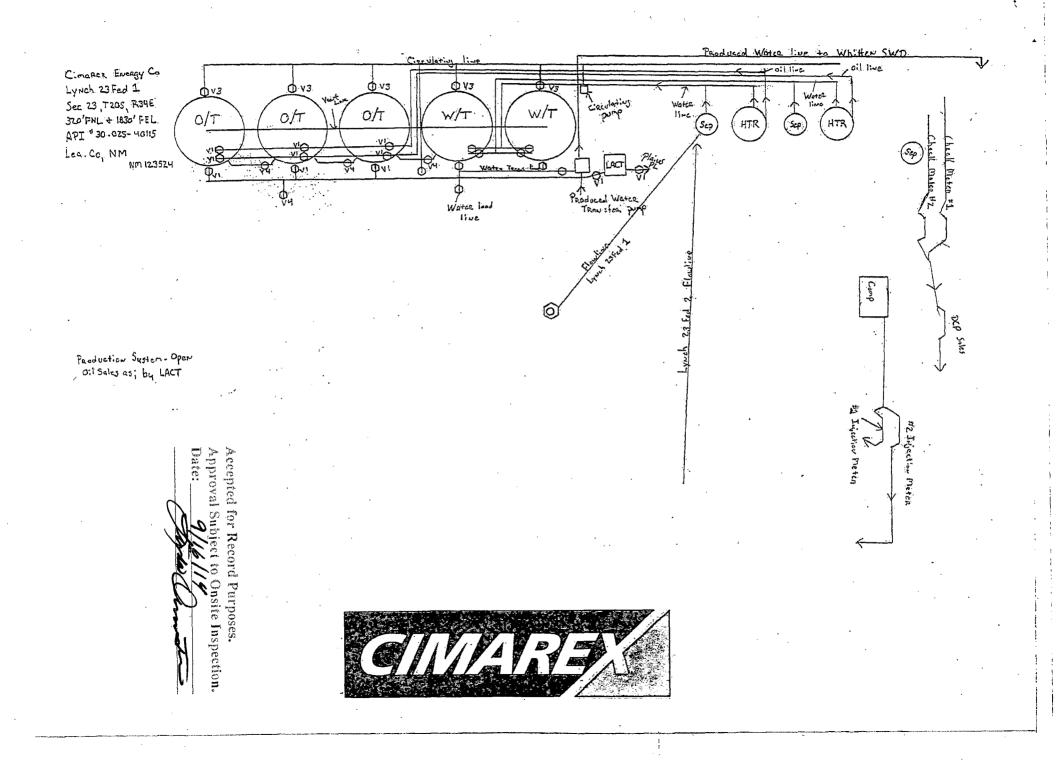

|                                                                                                                                                                    |                                                                                                |                                                                                                      |                                 |                                                                                                          |                                         |                                               | 2 2 2014                             |  |
|--------------------------------------------------------------------------------------------------------------------------------------------------------------------|------------------------------------------------------------------------------------------------|------------------------------------------------------------------------------------------------------|---------------------------------|----------------------------------------------------------------------------------------------------------|-----------------------------------------|-----------------------------------------------|--------------------------------------|--|
|                                                                                                                                                                    | ** OPERATO                                                                                     | R-SUBMITTED ** OP                                                                                    | ERATOR-                         |                                                                                                          | ** OPERAT                               | OR-SUBMITTED                                  | **                                   |  |
| e 18 U.S.C. Section                                                                                                                                                | 1001 and Title 43 U                                                                            | S.C. Section 1212, make it a critements or representations as to                                     | me for any per<br>any matter wi | son knowingly and                                                                                        | d willfully to ma                       | ke to any department or a                     | agency of the United                 |  |
| Approved By                                                                                                                                                        |                                                                                                |                                                                                                      |                                 | Title                                                                                                    |                                         | Va.                                           | Date                                 |  |
|                                                                                                                                                                    |                                                                                                |                                                                                                      |                                 |                                                                                                          |                                         |                                               |                                      |  |
|                                                                                                                                                                    |                                                                                                | THIS SPACE FOR                                                                                       |                                 |                                                                                                          |                                         | <br>6E                                        | ·····                                |  |
| Signature                                                                                                                                                          | (Electronic Su                                                                                 | bmission)                                                                                            |                                 | Date 01/17/2                                                                                             | 2014                                    |                                               |                                      |  |
| For CIMAREX ENERGY                                                                                                                                                 |                                                                                                |                                                                                                      | NERGY CO                        | OMPANY, sent to the Hobbs<br>by JOHNNY DICKERSON on 01/28/2014 ()<br>Title MANAGER REGULATORY COMPLIANCE |                                         |                                               |                                      |  |
| I hereby certify t                                                                                                                                                 | hat the foregoing is the                                                                       | ue and correct.<br>Electronic Submission #23                                                         | 2426 verifie                    | l by the BLM We                                                                                          | ell Information                         | System                                        |                                      |  |
|                                                                                                                                                                    |                                                                                                |                                                                                                      |                                 |                                                                                                          | - Cog                                   | - Chunch                                      |                                      |  |
|                                                                                                                                                                    |                                                                                                |                                                                                                      |                                 | Date:                                                                                                    | - A                                     | 16/14                                         | section.                             |  |
| •                                                                                                                                                                  |                                                                                                |                                                                                                      |                                 | Accepted for Record Purposes.<br>Approval Subject to Onsite Inspection.<br>Date:                         |                                         |                                               |                                      |  |
|                                                                                                                                                                    |                                                                                                |                                                                                                      |                                 | A 000-                                                                                                   | ntod P -                                |                                               |                                      |  |
|                                                                                                                                                                    |                                                                                                |                                                                                                      |                                 |                                                                                                          |                                         |                                               |                                      |  |
|                                                                                                                                                                    | he site is ready for fin<br>tached facility dia                                                | al inspection.)<br>gram for the battery at the                                                       | Lynch 23 F                      | ederal Com #1                                                                                            | H wellsite.                             |                                               |                                      |  |
| following completesting has been c                                                                                                                                 | tion of the involved of<br>completed. Final Aba                                                | will be performed or provide the<br>operations. If the operation resundonment Notices shall be filed | lts in a multipl                | e completion or rec                                                                                      | completion in a i                       | new interval, a Form 316                      | 0-4 shall be filed once              |  |
| If the proposal is                                                                                                                                                 | to deepen directional                                                                          | ation (clearly state all pertinent<br>ly or recomplete horizontally, gi                              | ve subsurface                   | locations and meas                                                                                       | sured and true ve                       | ertical depths of all pertin                  | ent markers and zones.               |  |
| ☐ Final Abandonment Notice                                                                                                                                         |                                                                                                | Convert to Injection                                                                                 |                                 |                                                                                                          | on Temporarily Abandon U Water Disposal |                                               | m/Security Plan                      |  |
| Subsequent I                                                                                                                                                       |                                                                                                |                                                                                                      |                                 | Construction                                                                                             | C Recomp                                |                                               | 🛛 Other<br>Site Facility Diagra      |  |
| Notice of Int                                                                                                                                                      |                                                                                                | Alter Casing                                                                                         | Fracture Treat                  |                                                                                                          | ☐ Product<br>☐ Reclam                   |                                               | ☐ Water Shut-Off<br>☐ Well Integrity |  |
|                                                                                                                                                                    |                                                                                                | TYPE OF ACTION                                                                                       |                                 |                                                                                                          |                                         | ion (Start/Resume)                            | □ Water Shut-Off                     |  |
| TYPE OF SU                                                                                                                                                         |                                                                                                |                                                                                                      |                                 |                                                                                                          |                                         |                                               |                                      |  |
| 12                                                                                                                                                                 | CHECK APPR                                                                                     | OPRIATE BOX(ES) TO                                                                                   |                                 | NATURE OF                                                                                                | NOTICE PI                               | EPORT OR OTHE                                 | R DATA                               |  |
| Sec 23 T20S R34E NWNE 330FNL 1830FEL                                                                                                                               |                                                                                                |                                                                                                      |                                 |                                                                                                          |                                         | NM                                            |                                      |  |
| . Location of Well                                                                                                                                                 | (Footage, Sec., T.,                                                                            | R., M., or Survey Description)                                                                       |                                 |                                                                                                          |                                         | 11. County or Parish,                         | and State                            |  |
| a. Address<br>202 S. CHEY<br>TULSA, OK 7                                                                                                                           | ENNE AVE, STE<br>74103                                                                         |                                                                                                      | 3b. Phone No<br>Ph: 918-29      | . (include area cod<br>15-1763                                                                           | e) 10. Field and Pool, or<br>LEA        |                                               | Exploratory                          |  |
| 2. Name of Operator<br>CIMAREX ENERGY COMPANY<br>E-Mail: tstathem@cimarex.com                                                                                      |                                                                                                |                                                                                                      |                                 |                                                                                                          |                                         | 9. API Well No.<br>30-025-40115               |                                      |  |
| Oil Well Gas Well Other                                                                                                                                            |                                                                                                |                                                                                                      |                                 |                                                                                                          |                                         | LYNCH 23 FEDERAL COM 1H                       |                                      |  |
| SUBMIT IN TRIPLICATE - Other instructions on reverse style<br>1. Type of Well                                                                                      |                                                                                                |                                                                                                      |                                 |                                                                                                          |                                         | NM 127960<br>8. Well Name and No.             |                                      |  |
| abandoned well. Use form 3160-3 (APD) for such proposals.                                                                                                          |                                                                                                |                                                                                                      |                                 |                                                                                                          |                                         | 7. If Unit or CA/Agreement, Name and/or No.   |                                      |  |
| SUNDRY NOTICES AND REPORTS ON WELLS<br>Do not use this form for proposals to drill or to re-enter the<br>abandoned well. Use form 3160-3 (APD) for such proposals. |                                                                                                |                                                                                                      |                                 |                                                                                                          | <b>) v</b> =                            | 6. If Indian, Allottee or Tribe Name          |                                      |  |
|                                                                                                                                                                    |                                                                                                |                                                                                                      |                                 |                                                                                                          |                                         | Expires: July 31, 2010<br>5. Lease Serial No. |                                      |  |
|                                                                                                                                                                    | m 3160-5<br>ugust 2007) UNITED STATES<br>DEPARTMENT OF THE INTERIO<br>BUREAU OF LAND MANAGEMEN |                                                                                                      |                                 |                                                                                                          |                                         |                                               |                                      |  |