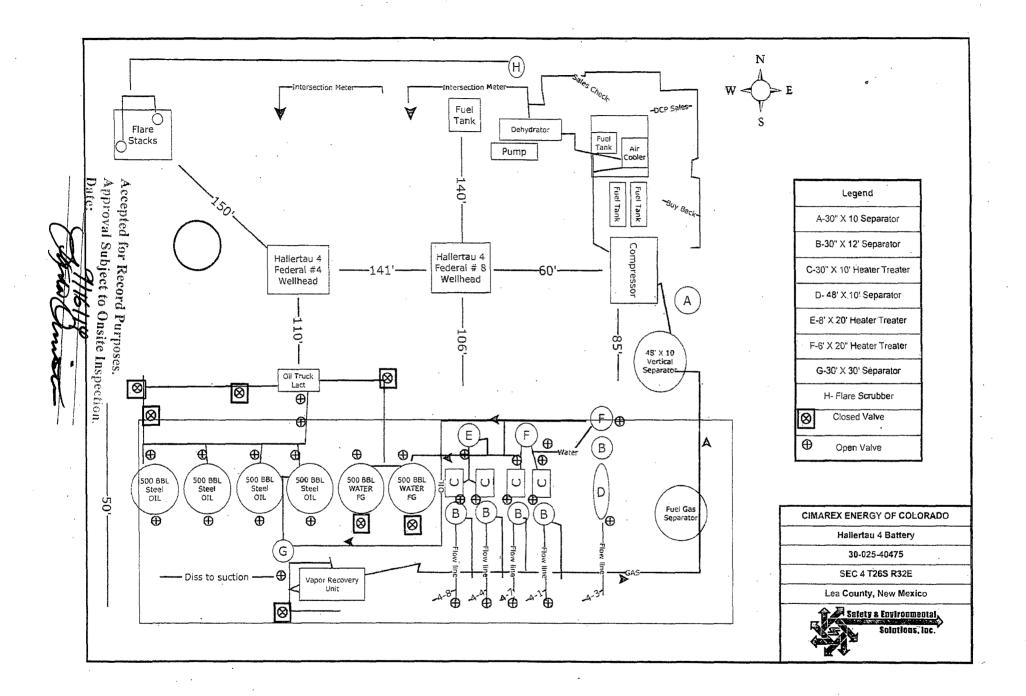

NMNM0392082A

| abandoned we                                                                                                                                                                                                                                           | II. Use form 3160-3 (APD              | , ioi sucii proposais.                             | 2014                     | ottee or proc rame                                        |  |
|--------------------------------------------------------------------------------------------------------------------------------------------------------------------------------------------------------------------------------------------------------|---------------------------------------|----------------------------------------------------|--------------------------|-----------------------------------------------------------|--|
| SUBMIT IN TRIPLICATE - Other instructions on reverse side. SEP 2014                                                                                                                                                                                    |                                       |                                                    |                          | /Agreement, Name and/or No                                |  |
| Type of Well     Gas Well ☐ Otl                                                                                                                                                                                                                        | , , , , , , , , , , , , , , , , , , , | o. Well I valle an                                 | id No.<br>U 4 FEDERAL 8H |                                                           |  |
| 2. Name of Operator CIMAREX ENERGY COMPAI                                                                                                                                                                                                              | ERRI STATHEM<br>imarex.com            | 9. API Well No.<br>30-025-404                      |                          |                                                           |  |
| Ba. Address<br>600 NORTH MARIENFELD S<br>MIDLAND, TX 79701                                                                                                                                                                                             | TREET, SUITE 600                      | 3b. Phone No. (include area co<br>Ph: 918-295-1763 |                          | 10. Field and Pool, or Exploratory<br>WC-025 G08 S253235G |  |
| Location of Well (Footage, Sec., 7                                                                                                                                                                                                                     |                                       | 11. County or Pa                                   | arish, and State         |                                                           |  |
| Sec 4 T26S R32E NENE 330                                                                                                                                                                                                                               |                                       | LEA COUN                                           | ITY, NM                  |                                                           |  |
| 12. CHECK APPI                                                                                                                                                                                                                                         | ROPRIATE BOX(ES) TO                   | INDICATE NATURE O                                  | F NOTICE, REPORT, OR O   | THER DATA                                                 |  |
| TYPE OF SUBMISSION                                                                                                                                                                                                                                     | TYPE OF ACTION                        |                                                    |                          |                                                           |  |
| - Notice of Intent                                                                                                                                                                                                                                     | ☐ Acidize                             | Deepen                                             | Production (Start/Resum  | e) Water Shut-Of                                          |  |
| Notice of Intent                                                                                                                                                                                                                                       | Alter Casing                          | Fracture Treat                                     | Reclamation              | ☐ Well Integrity                                          |  |
| ☐ Subsequent Report                                                                                                                                                                                                                                    | Casing Repair                         | New Construction                                   | Recomplete               | Other                                                     |  |
| ☐ Final Abandonment Notice                                                                                                                                                                                                                             | Change Plans                          | Plug and Abandon                                   | Temporarily Abandon      |                                                           |  |
|                                                                                                                                                                                                                                                        | Convert to Injection                  | Plug Back                                          | ☐ Water Disposal         |                                                           |  |
| Please see attached Site Secu                                                                                                                                                                                                                          | urity Diagram.                        |                                                    | •                        |                                                           |  |
| •                                                                                                                                                                                                                                                      |                                       | . Acc                                              | cepted for Record Purpos | :es                                                       |  |
|                                                                                                                                                                                                                                                        |                                       |                                                    |                          | Inspection.                                               |  |
|                                                                                                                                                                                                                                                        |                                       | Dat                                                | te: 946 Hy               |                                                           |  |
|                                                                                                                                                                                                                                                        |                                       |                                                    | Typh Omoz                | 3                                                         |  |
|                                                                                                                                                                                                                                                        |                                       |                                                    |                          |                                                           |  |
| 4. Thereby certify that the foregoing is                                                                                                                                                                                                               | true and correct                      |                                                    |                          | <u> </u>                                                  |  |
| •                                                                                                                                                                                                                                                      | For CIMAREX ENER                      | RGY COMPANÝ OF CO, se                              |                          | E)                                                        |  |
| Name(Printed/Typed) TERRI STATHEM                                                                                                                                                                                                                      |                                       | Title COOI                                         | ,                        |                                                           |  |
|                                                                                                                                                                                                                                                        |                                       |                                                    |                          |                                                           |  |
| Signature (Electronic S                                                                                                                                                                                                                                |                                       |                                                    | /2014                    |                                                           |  |
|                                                                                                                                                                                                                                                        | THIS SPACE FOR                        | FEDERAL OR STATI                                   | E OFFICE USE             |                                                           |  |
| Approved By                                                                                                                                                                                                                                            |                                       | Title                                              |                          | Date ·                                                    |  |
| onditions of approval, if any, are attached. Approval of this notice does not warrant or entify that the applicant holds legal or equitable title to those rights in the subject lease hich would entitle the applicant to conduct operations thereon. |                                       | ot warrant or labject lease Office                 | <i>t</i> •               |                                                           |  |