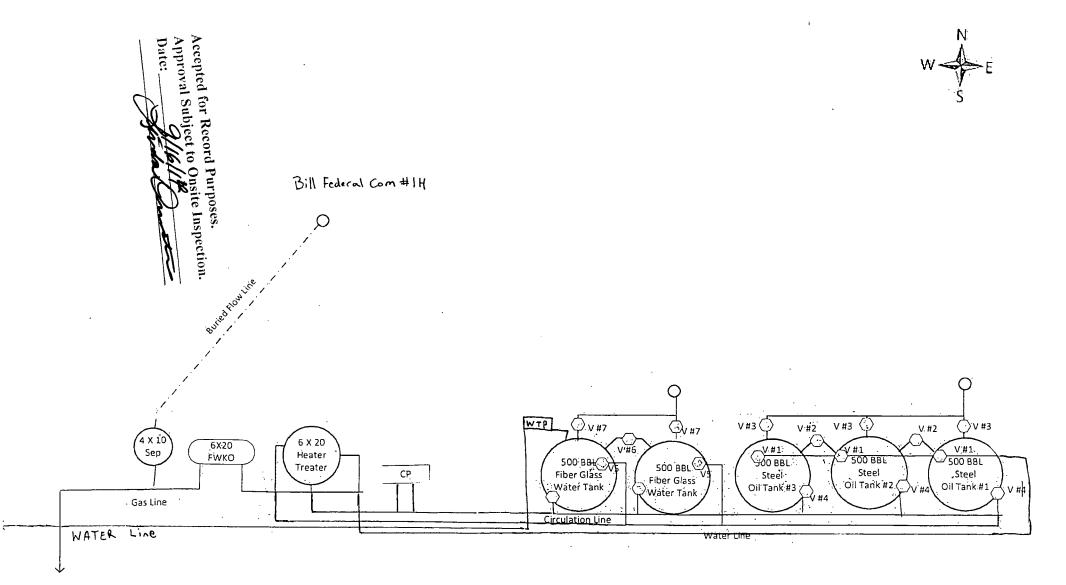

## 1. Production Phase (OT#1)

- A. Valves #1,#2,#4,#5,#7 Open
- B. Valve #3 Closed and Sealed
- C. Valve #6 Closed
- D. Valves on OT #2 Positioned:
  - 1. Valves #1, #3 &#4 Closed and sealed

### Production Phase (OT #2)

- A. Valves #1,#2,#4,#5,#7 Open
- B. Valve #3 Closed and Sealed
- C. Valve #6 Closed
- D. Valves on OT #1 and #3 Positioned:
  - 1. Valves #1,#3 & #4 Closed and Sealed

## Production Phase (OT #3)

- A. Valves #1,#2,#4,#5,#6 & #8 Open
- B. Valve #3 Closed and Sealed
- C. Valve #7 Closed
- D. Valves on OT #2 and #1 Positioned:
  - 1. Valves #1,#2, #3 & #4 Closed and Sealed

# II. Sales Phase (OT#1)

- A. Valves #1,#2 and #4 Closed and Sealed
- B. Valve #3 on OT #1 Open
- C. Valves on OT #2 Positioned:
- 1. Valve #1 Open
  - 2. Valve#2, #3 and #4 Closed and Sealed

### Sales Phase (OT#2)

- A. Valves #1,#2and #4 Closed and Sealed
- B. Valve #3 on OT #2 Open
- C. Valves on OT #1 Positioned:
  - 1. Valve #1 Open
  - 2. Valve #2, #3 and #4 Closed and Sealed

#### Sales/Phase (OT#3)

- A. Valves #1,#2and #4 Closed and Sealed
- B. Valve #3 on OT #3 Open
- C. Valves on OT #1 and #2 Positioned:
  - 1. Valve #1 and #2 Open
  - 2. Valve #3 and #4 Closed and Sealed