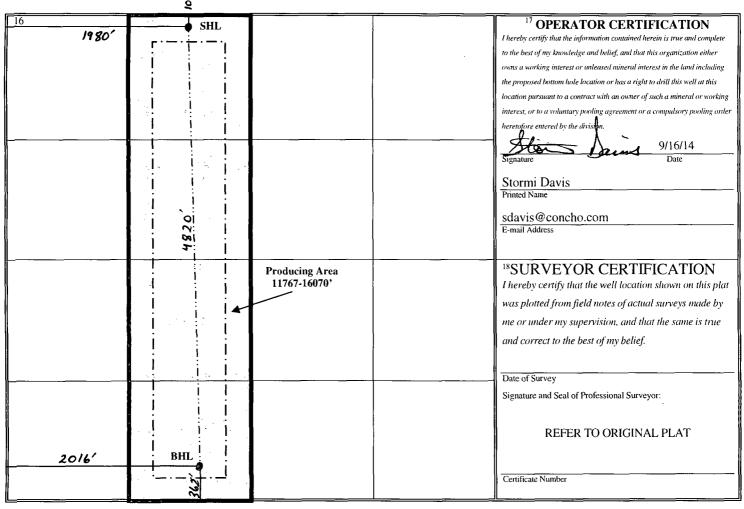

## WELL LOCATION AND ACREAGE DEDICATION PLAT

| <sup>1</sup> API Number<br>30-025-40949 |             |                           | <sup>2</sup> Pool Code |            | <sup>3</sup> Pool Name |                                    |                          |                |                        |  |
|-----------------------------------------|-------------|---------------------------|------------------------|------------|------------------------|------------------------------------|--------------------------|----------------|------------------------|--|
|                                         |             |                           |                        | 97895      |                        | Wildcat G-08 S213304D; Bone Spring |                          |                |                        |  |
| <sup>4</sup> Property Code              |             | <sup>5</sup> Property Nan |                        |            |                        | ame <sup>6</sup> V                 |                          |                | Well Number            |  |
| 38601                                   |             | Corazon State Unit        |                        |            |                        |                                    |                          |                | 7H                     |  |
| <sup>7</sup> OGRID No.                  |             | 8 Operator Name           |                        |            |                        |                                    |                          |                | <sup>9</sup> Elevation |  |
| 229137                                  |             | COG Operating LLC         |                        |            |                        |                                    |                          |                | 3842' GR               |  |
|                                         |             |                           |                        |            | <sup>10</sup> Surface  | Location                           |                          |                |                        |  |
| UL or lot no.                           | Section     | Township                  | Range                  | Lot Idn    | Feet from the          | North/South line                   | Feet from the            | East/West line | County                 |  |
| C                                       | 10          | <b>21S</b>                | 33E                    |            | 100                    | North                              | 1980                     | West           | Lea                    |  |
|                                         |             |                           | 11 Bo                  | ottom Ho   | le Location I          | f Different From                   | m Surface                |                | ·                      |  |
| UL or lot no.                           | Section     | Township                  | Range                  | Lot Idn    | Feet from the          | North/South line                   | Feet from the            | East/West line | County                 |  |
| N                                       | 10          | 21S                       | 33E                    |            | 361300                 | South                              | 2 <del>016</del><br>2815 | West           | Lea                    |  |
| Dedicated Acres                         | 13 Joint of | r Infill 14 C             | onsolidation           | Code 15 Or | der No.                | <del></del>                        | 2012                     |                |                        |  |
| 160                                     |             |                           |                        |            |                        |                                    |                          |                |                        |  |