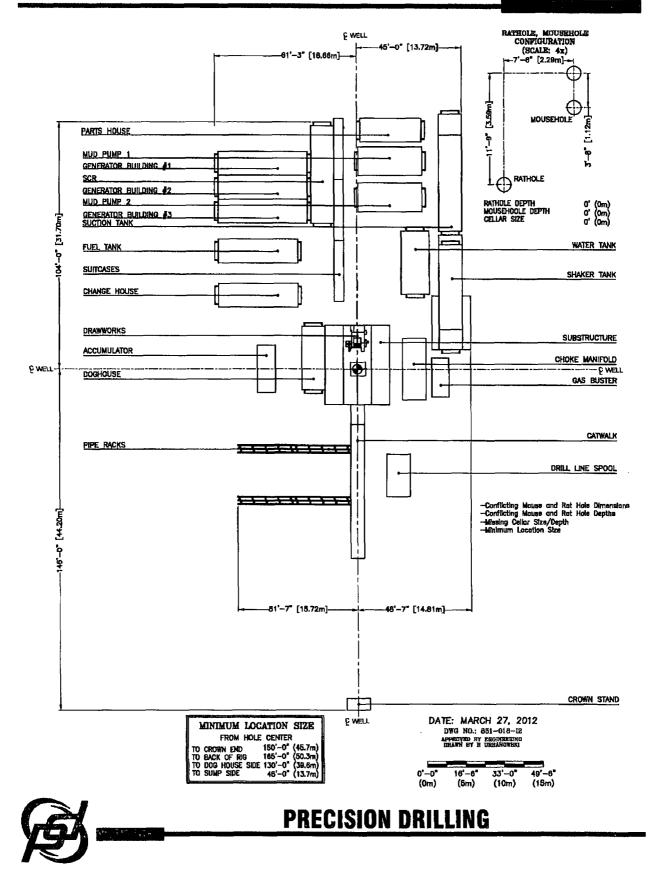

ry of any compromised integrity of the closed loop containment. Any required repairs will commence immediately.

Close Loop Closure Plan (pursuant to 19.15.17.9 NMAC and 19.15.17.13 NMAC):

- 1. Following the completion of drilling operations, the temporary fluid tanks will be cleaned and the final residues hauled and disposed of by R360 Environmental Solutions.
- 2. The site will be re-graded as necessary to maintain drainage control and minimize erosion. Since the drilling site is owned by the Operator (DCP Midstream, LLC), there will be no impacts to Federal lands or any other property owner.
- 3. Appropriate fencing, signage and other security measures will be installed after well completion and installation of the surface injection facilities.

## **RIG LAYOUT**

## **RIG 018TE**

;