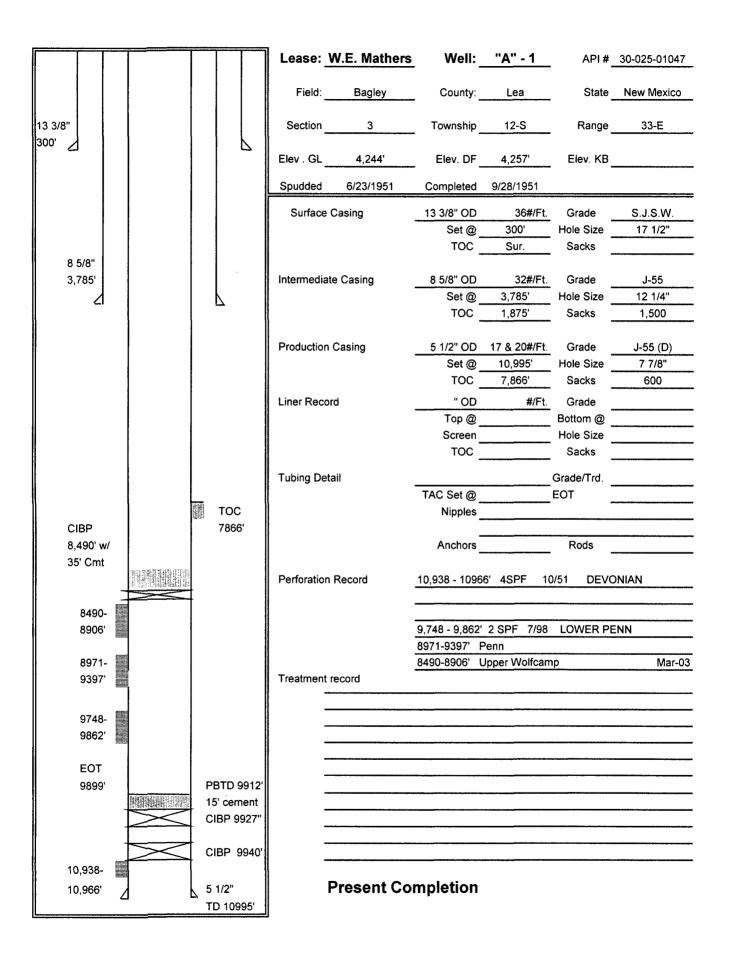

| Submit 3 Copies To Appropriate District Office                                                                                                                                                                                                                                                                                      | State of New M                                                                                                                                                                                                                 | lexico                                                                                                                          | Form C-103                                                                                                    |  |  |
|-------------------------------------------------------------------------------------------------------------------------------------------------------------------------------------------------------------------------------------------------------------------------------------------------------------------------------------|--------------------------------------------------------------------------------------------------------------------------------------------------------------------------------------------------------------------------------|---------------------------------------------------------------------------------------------------------------------------------|---------------------------------------------------------------------------------------------------------------|--|--|
| District 1                                                                                                                                                                                                                                                                                                                          | Energy, Minerals and Na                                                                                                                                                                                                        | tural Resources                                                                                                                 | May 27, 2004                                                                                                  |  |  |
| 1625 N. French Dr., Hobbs, NM 88240<br>District II                                                                                                                                                                                                                                                                                  |                                                                                                                                                                                                                                |                                                                                                                                 | WELL API NO. 30-025-01047                                                                                     |  |  |
| 1301 W. Grand Ave., Artesia, NM 88210                                                                                                                                                                                                                                                                                               |                                                                                                                                                                                                                                |                                                                                                                                 |                                                                                                               |  |  |
| <u>District III</u><br>1000 Rio Brazos Rd., Aztec, NM 87410                                                                                                                                                                                                                                                                         | 1220 South St. Fra<br>Santa Fe, NM S                                                                                                                                                                                           |                                                                                                                                 | 5. Indicate Type of Lease                                                                                     |  |  |
| District IV<br>1220 S. St. Francis Dr., Santa Fe, NM                                                                                                                                                                                                                                                                                | Santa Fe, Nivi o                                                                                                                                                                                                               | 37303                                                                                                                           | STATE FEE XXX                                                                                                 |  |  |
| 87505                                                                                                                                                                                                                                                                                                                               |                                                                                                                                                                                                                                |                                                                                                                                 | 6. State Oil & Gas Lease No.                                                                                  |  |  |
| (DO NOT HER THE FORM FOR DRODGE                                                                                                                                                                                                                                                                                                     | CES AND REPORTS ON WELL<br>ALS TO DRILL OR TO DEEPEN OR P<br>ATION FOR PERMIT" (FORM C-101)                                                                                                                                    | LUC DAOK TO A                                                                                                                   | 7. Lease Name or Unit Agreement Name Mathers A                                                                |  |  |
| DIFFERENT RESERVOIR. USE "APPLICATION FOR PERMIT" (FORM C-101) FOR SUCH PROPOSALS.)  1. Type of Well: Oil Well x Gas Well  Other  Mathers A  8. Well Number 1                                                                                                                                                                       |                                                                                                                                                                                                                                |                                                                                                                                 | 8. Well Number                                                                                                |  |  |
| 2. Name of Operator Paladin Energ                                                                                                                                                                                                                                                                                                   |                                                                                                                                                                                                                                | SEP 2 5 2014                                                                                                                    | 9. OGRID Number                                                                                               |  |  |
|                                                                                                                                                                                                                                                                                                                                     |                                                                                                                                                                                                                                | SEP & 0 ZUIT                                                                                                                    |                                                                                                               |  |  |
| 3. Address of Operator 10290 Mon<br>Dallas, Texas 75229                                                                                                                                                                                                                                                                             | roe Dr., Suite 301                                                                                                                                                                                                             | RECEIVED                                                                                                                        | 10. Pool name or Wildcat Bagley Permo - Penn                                                                  |  |  |
| 4. Well Location                                                                                                                                                                                                                                                                                                                    |                                                                                                                                                                                                                                | , , , , , , , , , , , , , , , , , , , ,                                                                                         |                                                                                                               |  |  |
| Unit Letter B:                                                                                                                                                                                                                                                                                                                      | 660 feet from the North                                                                                                                                                                                                        | line and 198                                                                                                                    | 0 feet from the <u>East</u> line                                                                              |  |  |
| Section 3                                                                                                                                                                                                                                                                                                                           | Township 12S                                                                                                                                                                                                                   | Range 33E                                                                                                                       | NMPM Lea County                                                                                               |  |  |
|                                                                                                                                                                                                                                                                                                                                     | 11. Elevation (Show whether D. 4257' DR                                                                                                                                                                                        | R, RKB, RT, GR, etc.,                                                                                                           |                                                                                                               |  |  |
|                                                                                                                                                                                                                                                                                                                                     | 4237 DK                                                                                                                                                                                                                        |                                                                                                                                 |                                                                                                               |  |  |
| 12. Check A                                                                                                                                                                                                                                                                                                                         | ppropriate Box to Indicate 1                                                                                                                                                                                                   | Nature of Notice.                                                                                                               | Report or Other Data                                                                                          |  |  |
|                                                                                                                                                                                                                                                                                                                                     | • •                                                                                                                                                                                                                            | E-PERM                                                                                                                          | •                                                                                                             |  |  |
| NOTICE OF IN                                                                                                                                                                                                                                                                                                                        |                                                                                                                                                                                                                                | DOAND                                                                                                                           | P&A R                                                                                                         |  |  |
| PERFORM REMEDIAL WORK                                                                                                                                                                                                                                                                                                               | PLUG AND ABANDON XXX CHANGE PLANS                                                                                                                                                                                              |                                                                                                                                 | COMP                                                                                                          |  |  |
| TEMPORARILY ABANDON   PULL OR ALTER CASING                                                                                                                                                                                                                                                                                          | MULTIPLE COMPL                                                                                                                                                                                                                 | CA CSNG                                                                                                                         | CHG Loc                                                                                                       |  |  |
| - OLL ON ALTER OF OHOR                                                                                                                                                                                                                                                                                                              | MOETH LE COMM L                                                                                                                                                                                                                | TA                                                                                                                              | RBDMS CHART                                                                                                   |  |  |
| OTHER:                                                                                                                                                                                                                                                                                                                              |                                                                                                                                                                                                                                | OT                                                                                                                              |                                                                                                               |  |  |
|                                                                                                                                                                                                                                                                                                                                     |                                                                                                                                                                                                                                |                                                                                                                                 | d give pertinent dates, including estimated date tach wellbore diagram of proposed completion                 |  |  |
| <ul> <li>1<sup>st</sup> 100' cement plug from 8 cement plug,</li> <li>2.) GBIH with tubing and set 2</li> <li>3.) Cut and pull 5-1/2" casing a stub plug from 4,150' to 4,0</li> <li>4.) Pull up with workstring, EO WOC. Tag plug.</li> <li>5.) Pull up with workstring, EO Tag plug. Spot 6<sup>th</sup> surface plug.</li> </ul> | 3,455' to 8,355' with 25 sac<br>2nd 100' cement plug from 5<br>at 4,150' (+,-) or deepest from<br>050' with 25 sacks cement.<br>OT at 1,600', pump 50 sks of<br>oT at 250', pump 50 sks class<br>colug from 0 to 60'. Backfill | cks of class H cent, 6,600 to 5,500', Pose point. GIH w/WOC. Tag plug a class H cement. Spots SH cement. Spots SH cement. Spots | 2-7/8" tubing and set 3 <sup>rd</sup> 100' cement at 4,050'. Soot 4 <sup>th</sup> plug from 1,700' to 1,600'. |  |  |
| Place P&A marker and move o                                                                                                                                                                                                                                                                                                         | ff location.                                                                                                                                                                                                                   |                                                                                                                                 |                                                                                                               |  |  |
|                                                                                                                                                                                                                                                                                                                                     |                                                                                                                                                                                                                                |                                                                                                                                 | e and belief. I further certify that any pit or below-<br>or an (attached) alternative OCD-approved plan □.   |  |  |
| SIGNATURE Carlo                                                                                                                                                                                                                                                                                                                     | asard TITLE                                                                                                                                                                                                                    | VP Exploration &                                                                                                                | ProductionDATE_9/23/2014                                                                                      |  |  |
| Type or print name                                                                                                                                                                                                                                                                                                                  | E-mail a                                                                                                                                                                                                                       | address:                                                                                                                        | Telephone No.                                                                                                 |  |  |
| For State Use Only                                                                                                                                                                                                                                                                                                                  | $\mathcal L$ .                                                                                                                                                                                                                 |                                                                                                                                 | 1 1                                                                                                           |  |  |
| APPROVED BY:                                                                                                                                                                                                                                                                                                                        | Shown TITLE                                                                                                                                                                                                                    | Dist Sup                                                                                                                        | 2014/25/2014                                                                                                  |  |  |
| Conditions of Approval (if any):  The Oil Conservation Division                                                                                                                                                                                                                                                                     |                                                                                                                                                                                                                                |                                                                                                                                 |                                                                                                               |  |  |
| A THE OIL COMMENTATION DIVISION                                                                                                                                                                                                                                                                                                     |                                                                                                                                                                                                                                |                                                                                                                                 |                                                                                                               |  |  |