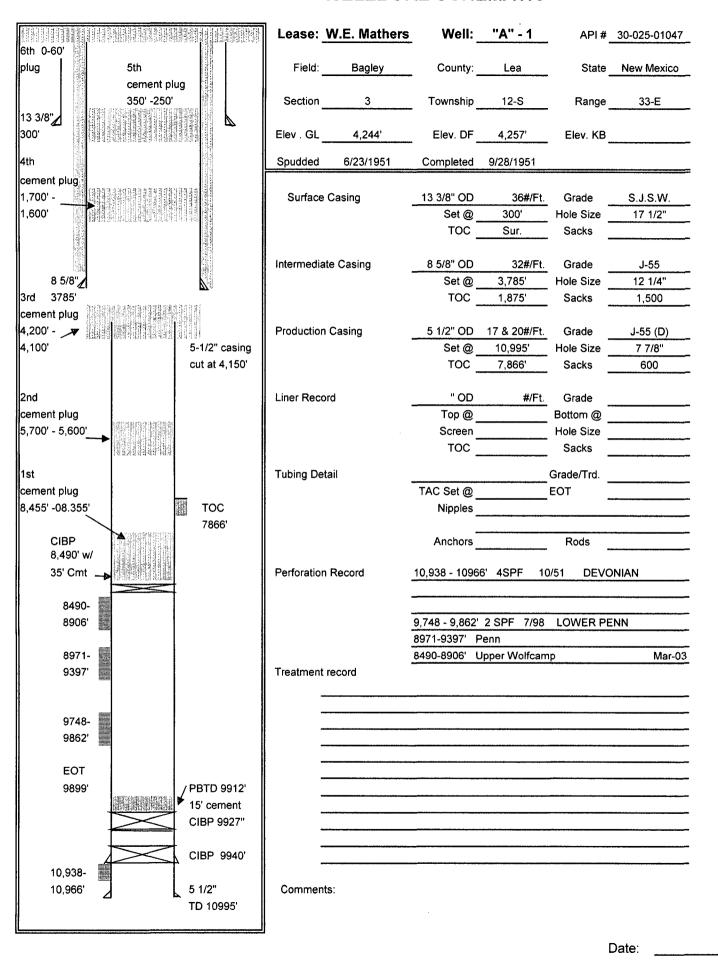

| Submit 3 Copies To Appropriate District Office                                                                                                                                                                                                                                                                                      | State of New M                                                                                                                                                                                                                 | lexico                                                                                                                          | Form C-103                                                                                                    |  |  |
|-------------------------------------------------------------------------------------------------------------------------------------------------------------------------------------------------------------------------------------------------------------------------------------------------------------------------------------|--------------------------------------------------------------------------------------------------------------------------------------------------------------------------------------------------------------------------------|---------------------------------------------------------------------------------------------------------------------------------|---------------------------------------------------------------------------------------------------------------|--|--|
| District 1                                                                                                                                                                                                                                                                                                                          | Energy, Minerals and Na                                                                                                                                                                                                        | tural Resources                                                                                                                 | May 27, 2004                                                                                                  |  |  |
| 1625 N. French Dr., Hobbs, NM 88240<br>District II                                                                                                                                                                                                                                                                                  |                                                                                                                                                                                                                                |                                                                                                                                 | WELL API NO. 30-025-01047                                                                                     |  |  |
| 1301 W. Grand Ave., Artesia, NM 88210                                                                                                                                                                                                                                                                                               |                                                                                                                                                                                                                                |                                                                                                                                 |                                                                                                               |  |  |
| <u>District III</u><br>1000 Rio Brazos Rd., Aztec, NM 87410                                                                                                                                                                                                                                                                         | 1220 South St. Fra<br>Santa Fe, NM S                                                                                                                                                                                           |                                                                                                                                 | 5. Indicate Type of Lease                                                                                     |  |  |
| District IV<br>1220 S. St. Francis Dr., Santa Fe, NM                                                                                                                                                                                                                                                                                | Santa Fe, Nivi o                                                                                                                                                                                                               | 37303                                                                                                                           | STATE FEE XXX                                                                                                 |  |  |
| 87505                                                                                                                                                                                                                                                                                                                               |                                                                                                                                                                                                                                |                                                                                                                                 | 6. State Oil & Gas Lease No.                                                                                  |  |  |
| (DO NOT HER THE FORM FOR DRODGE                                                                                                                                                                                                                                                                                                     | CES AND REPORTS ON WELL<br>ALS TO DRILL OR TO DEEPEN OR P<br>ATION FOR PERMIT" (FORM C-101)                                                                                                                                    | LUC DAOK TO A                                                                                                                   | 7. Lease Name or Unit Agreement Name Mathers A                                                                |  |  |
| DIFFERENT RESERVOIR. USE "APPLICATION FOR PERMIT" (FORM C-101) FOR SUCH PROPOSALS.)  1. Type of Well: Oil Well x Gas Well  Other  Mathers A  8. Well Number 1                                                                                                                                                                       |                                                                                                                                                                                                                                |                                                                                                                                 | 8. Well Number                                                                                                |  |  |
| 2. Name of Operator Paladin Energ                                                                                                                                                                                                                                                                                                   |                                                                                                                                                                                                                                | SEP 2 5 2014                                                                                                                    | 9. OGRID Number                                                                                               |  |  |
|                                                                                                                                                                                                                                                                                                                                     |                                                                                                                                                                                                                                | SEP & 0 ZUIT                                                                                                                    |                                                                                                               |  |  |
| 3. Address of Operator 10290 Mon<br>Dallas, Texas 75229                                                                                                                                                                                                                                                                             | roe Dr., Suite 301                                                                                                                                                                                                             | RECEIVED                                                                                                                        | 10. Pool name or Wildcat Bagley Permo - Penn                                                                  |  |  |
| 4. Well Location                                                                                                                                                                                                                                                                                                                    |                                                                                                                                                                                                                                | , , , , , , , , , , , , , , , , , , , ,                                                                                         |                                                                                                               |  |  |
| Unit Letter B:                                                                                                                                                                                                                                                                                                                      | 660 feet from the North                                                                                                                                                                                                        | line and 198                                                                                                                    | 0 feet from the <u>East</u> line                                                                              |  |  |
| Section 3                                                                                                                                                                                                                                                                                                                           | Township 12S                                                                                                                                                                                                                   | Range 33E                                                                                                                       | NMPM Lea County                                                                                               |  |  |
|                                                                                                                                                                                                                                                                                                                                     | 11. Elevation (Show whether D. 4257' DR                                                                                                                                                                                        | R, RKB, RT, GR, etc.,                                                                                                           |                                                                                                               |  |  |
|                                                                                                                                                                                                                                                                                                                                     | 4237 DK                                                                                                                                                                                                                        |                                                                                                                                 |                                                                                                               |  |  |
| 12. Check A                                                                                                                                                                                                                                                                                                                         | ppropriate Box to Indicate 1                                                                                                                                                                                                   | Nature of Notice.                                                                                                               | Report or Other Data                                                                                          |  |  |
|                                                                                                                                                                                                                                                                                                                                     | • •                                                                                                                                                                                                                            | E-PERM                                                                                                                          | •                                                                                                             |  |  |
| NOTICE OF IN                                                                                                                                                                                                                                                                                                                        |                                                                                                                                                                                                                                | DOAND                                                                                                                           | P&A R                                                                                                         |  |  |
| PERFORM REMEDIAL WORK                                                                                                                                                                                                                                                                                                               | PLUG AND ABANDON XXX CHANGE PLANS                                                                                                                                                                                              |                                                                                                                                 | COMP                                                                                                          |  |  |
| TEMPORARILY ABANDON   PULL OR ALTER CASING                                                                                                                                                                                                                                                                                          | MULTIPLE COMPL                                                                                                                                                                                                                 | CA CSNG                                                                                                                         | CHG Loc                                                                                                       |  |  |
| - OLL ON ALTER OF OHOR                                                                                                                                                                                                                                                                                                              | MOETH LE COMM L                                                                                                                                                                                                                | TA                                                                                                                              | RBDMS CHART                                                                                                   |  |  |
| OTHER:                                                                                                                                                                                                                                                                                                                              |                                                                                                                                                                                                                                | OT                                                                                                                              |                                                                                                               |  |  |
|                                                                                                                                                                                                                                                                                                                                     |                                                                                                                                                                                                                                |                                                                                                                                 | d give pertinent dates, including estimated date tach wellbore diagram of proposed completion                 |  |  |
| <ul> <li>1<sup>st</sup> 100' cement plug from 8 cement plug,</li> <li>2.) GBIH with tubing and set 2</li> <li>3.) Cut and pull 5-1/2" casing a stub plug from 4,150' to 4,0</li> <li>4.) Pull up with workstring, EO WOC. Tag plug.</li> <li>5.) Pull up with workstring, EO Tag plug. Spot 6<sup>th</sup> surface plug.</li> </ul> | 3,455' to 8,355' with 25 sac<br>2nd 100' cement plug from 5<br>at 4,150' (+,-) or deepest from<br>050' with 25 sacks cement.<br>OT at 1,600', pump 50 sks of<br>oT at 250', pump 50 sks class<br>colug from 0 to 60'. Backfill | cks of class H cent, 6,600 to 5,500', Pose point. GIH w/WOC. Tag plug a class H cement. Spots SH cement. Spots SH cement. Spots | 2-7/8" tubing and set 3 <sup>rd</sup> 100' cement at 4,050'. Soot 4 <sup>th</sup> plug from 1,700' to 1,600'. |  |  |
| Place P&A marker and move o                                                                                                                                                                                                                                                                                                         | ff location.                                                                                                                                                                                                                   |                                                                                                                                 |                                                                                                               |  |  |
|                                                                                                                                                                                                                                                                                                                                     |                                                                                                                                                                                                                                |                                                                                                                                 | e and belief. I further certify that any pit or below-<br>or an (attached) alternative OCD-approved plan □.   |  |  |
| SIGNATURE Carlo                                                                                                                                                                                                                                                                                                                     | asard TITLE                                                                                                                                                                                                                    | VP Exploration &                                                                                                                | ProductionDATE_9/23/2014                                                                                      |  |  |
| Type or print name                                                                                                                                                                                                                                                                                                                  | E-mail a                                                                                                                                                                                                                       | address:                                                                                                                        | Telephone No.                                                                                                 |  |  |
| For State Use Only                                                                                                                                                                                                                                                                                                                  | $\mathcal L$ .                                                                                                                                                                                                                 |                                                                                                                                 | 1 1                                                                                                           |  |  |
| APPROVED BY:                                                                                                                                                                                                                                                                                                                        | Shown TITLE                                                                                                                                                                                                                    | Dist Sup                                                                                                                        | 2014/25/2014                                                                                                  |  |  |
| Conditions of Approval (if any):  The Oil Conservation Division                                                                                                                                                                                                                                                                     |                                                                                                                                                                                                                                |                                                                                                                                 |                                                                                                               |  |  |
| A THE OIL COMMENTATION DIVISION                                                                                                                                                                                                                                                                                                     |                                                                                                                                                                                                                                |                                                                                                                                 |                                                                                                               |  |  |

## WELLBORE SCHEMATIC

PROPOSED COMPLETION

| Prepared | Ву: |  |
|----------|-----|--|
|          | -   |  |