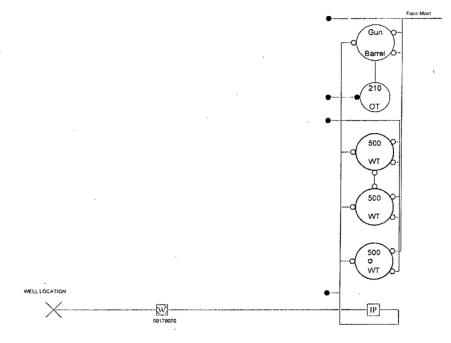

-Aaron Bishop -July, 2014 Jackson Federal SWD #1

660' FNL & 660' FwL \* Sec 26 - T24S-R32E\* Unit D Lea County, NM API - 3002528242

Water Meter

IP = Injection Pump

This diagram is subject to the Yates Petroleum Corporation August 1983 Security Plan which is on file at 105 South 4th Street, Artesia, NM