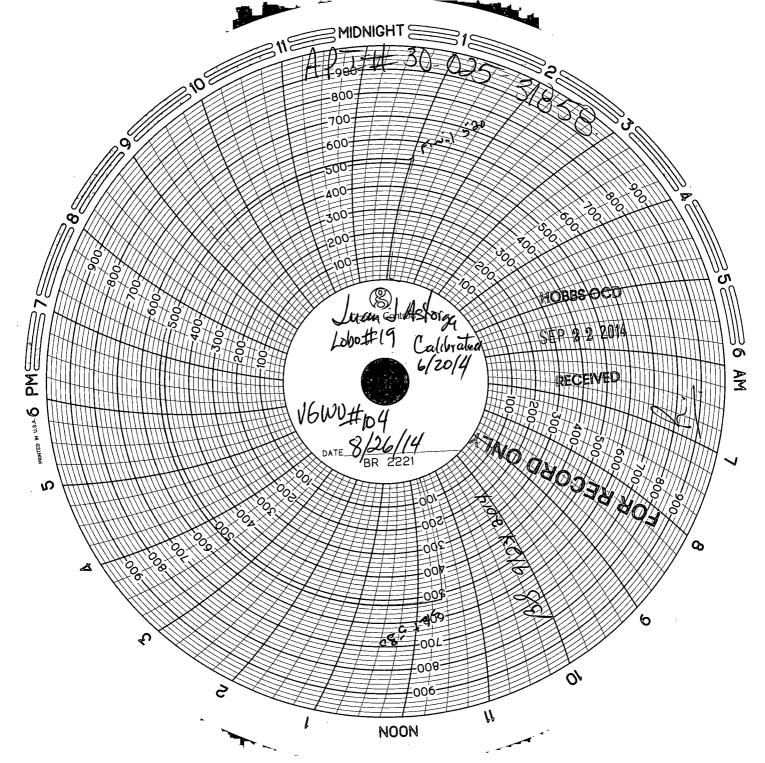

| . *                                                                                                                | · · ·                                              |                                       |                                                                                     |
|--------------------------------------------------------------------------------------------------------------------|----------------------------------------------------|---------------------------------------|-------------------------------------------------------------------------------------|
| Submit 1 Copy To Appropriate District<br>Office                                                                    | State of New Me                                    | exico                                 | Form C-103                                                                          |
| District I - (575) 393-6161                                                                                        | Energy, Minerals and Natu                          | Iral Resources                        | Revised July 18, 2013                                                               |
| 1625 N. French Dr., Hobbs, NM 88240<br>Dist <u>rict II</u> – (575) 748-1283                                        |                                                    |                                       | WELL API NO.<br>30-025-20125                                                        |
| 811 S. First St., Artesia, NM 88210                                                                                | OIL CONSERVATION                                   | DIVISION -                            | 5. Indicate Type of Lease                                                           |
| <u>District III</u> – (505) 334-6178<br>1000 Rio Brazos Rd., Aztec, NM 87410                                       | 1220 South St. Fran                                | ncis Dr.                              | STATE FEE                                                                           |
| <u>District IV</u> – (505) 476-3460<br>1220 S. St. Francis Dr., Santa Fe, NM                                       | Santa Fe, NM 87                                    | /505                                  | 6. State Oil & Gas Lease No.                                                        |
| 87505                                                                                                              |                                                    |                                       |                                                                                     |
| SUNDRY NOTICES AND REPORTS ON WELLS<br>(DO NOT USE THIS FORM FOR PROPOSALS TO DRILL OR TO DEEPEN OR PLUG BACK TO A |                                                    |                                       | 7. Lease Name or Unit Agreement Name                                                |
|                                                                                                                    | ICATION FOR PERMIT" (FORM C-101) FO                |                                       | NEW MEXICO "O" STATE NCT-1                                                          |
| PROPOSALS.)                                                                                                        |                                                    |                                       | 8. Well Number # See below /                                                        |
| 1. Type of Well: Oil Well   2. Name of Operator                                                                    | Gas Well Other                                     |                                       | 9. OGRID Number 4323                                                                |
| CHEVRON U.S.A. INC.                                                                                                |                                                    | /                                     | 9. OOKID Nullider 4323                                                              |
| 3. Address of Operator                                                                                             |                                                    |                                       | 10. Pool name or Wildcat                                                            |
| 15 SMITH ROAD, MIDLAND, 7                                                                                          | TEXAS 79705                                        |                                       |                                                                                     |
| 4. Well Location                                                                                                   |                                                    |                                       |                                                                                     |
| Unit Letter N 760                                                                                                  | feet from SOUTH line and 2080                      | feet from the WEST                    |                                                                                     |
| Section 36                                                                                                         | Township 17S                                       |                                       | NMPM County LEA                                                                     |
|                                                                                                                    | 11. Elevation (Show whether DR                     | , RKB, RT, GR, etc.)                  |                                                                                     |
|                                                                                                                    |                                                    |                                       |                                                                                     |
| 12 Check                                                                                                           | Appropriate Box to Indicate N                      | lature of Notice P                    | Penort or Other Data                                                                |
| 12. Check                                                                                                          | Appropriate Box to indicate N                      | ature of notice, K                    | Report of Other Data                                                                |
| NOTICE OF II                                                                                                       | NTENTION TO:                                       | SUBS                                  | EQUENT REPORT OF:                                                                   |
| PERFORM REMEDIAL WORK                                                                                              |                                                    | REMEDIAL WORK                         | ALTERING CASING                                                                     |
| TEMPORARILY ABANDON                                                                                                | -       —     —   —   —   —   —   —   —            | COMMENCE DRILI                        |                                                                                     |
| PULL OR ALTER CASING                                                                                               |                                                    | CASING/CEMENT                         | JOB 🗌                                                                               |
|                                                                                                                    |                                                    |                                       |                                                                                     |
| CLOSED-LOOP SYSTEM                                                                                                 | ]                                                  | OTHER: OFFS                           | ET WELLS – TEST INTEGRITY                                                           |
| Officia.                                                                                                           |                                                    | W/CHARTS                              |                                                                                     |
|                                                                                                                    |                                                    |                                       | give pertinent dates, including estimated date pletions: Attach wellbore diagram of |
| proposed completion or re                                                                                          |                                                    | e. For Multiple com                   | pierons. Attaen wendore diagram of                                                  |
|                                                                                                                    |                                                    |                                       | · · ·                                                                               |
| THIS IS A PLUGGED WELL TH                                                                                          | IIS WELL IS SURFACING FLUID                        |                                       |                                                                                     |
| PLEASE FIND ATTACHED 17 C                                                                                          | HARTS FOR INTEGRITY TESTI                          | NG FOR OFFSET W                       | ELLS OF THIS PLUGGED WELL.                                                          |
|                                                                                                                    |                                                    | 10,10K0115E1 W                        | LEES OF THIS FEOODED WELE.                                                          |
|                                                                                                                    | , <b>160</b><br>#83, #139, #161, #170, #173, #173, | / / /                                 |                                                                                     |
| CENTRAL VACUUM UNIT #70,                                                                                           | #83, #139, #161, #170, #173, #173,                 | #181, #241., #271,                    |                                                                                     |
| NM 'O' STATE #40 ✓<br>VACUUM GLORIETA WEST UN                                                                      | NIT #79 #92 #95 #104                               |                                       |                                                                                     |
| VACUUM GRAYBURG SAN AN                                                                                             | IDRES UNIT #149, #441                              |                                       |                                                                                     |
|                                                                                                                    |                                                    |                                       |                                                                                     |
|                                                                                                                    |                                                    |                                       |                                                                                     |
| <b></b>                                                                                                            |                                                    | r                                     |                                                                                     |
| Spud Date:                                                                                                         | Rig Release D                                      | ate:                                  |                                                                                     |
| Sput Dute.                                                                                                         |                                                    |                                       |                                                                                     |
|                                                                                                                    |                                                    |                                       |                                                                                     |
| I hereby certify that the information                                                                              | n above is true and complete to the b              | est of my knowledge                   | and belief.                                                                         |
| <u> </u>                                                                                                           |                                                    | · · · · · · · · · · · · · · · · · · · |                                                                                     |
| SIGNATUR / MARSON /                                                                                                | (Kas ) TITLE DEC                                   | ULATORY SPECIAI                       | LIST DATE 09/18/2014                                                                |
| SIGNATURE V MOSCO (                                                                                                | THE REG                                            | ULATURI SPECIAI                       | LISI DATE 09/10/2014                                                                |
| Type or print name DENISE PIN<br>For State Use Only                                                                | KERTON E-mail addres                               | s: <u>leakejd@chevron</u> .           | .com PHONE: 432-687-7375                                                            |
| APPROVED BY:                                                                                                       | mamah TITLE St                                     | RECORDS                               | ONLY DATE 9/23/2014                                                                 |
| Conditions of Approval (if any):                                                                                   |                                                    |                                       | SEP 2 5 2014                                                                        |
|                                                                                                                    |                                                    |                                       | SEP 25 2014                                                                         |
|                                                                                                                    |                                                    |                                       | · · ·                                                                               |