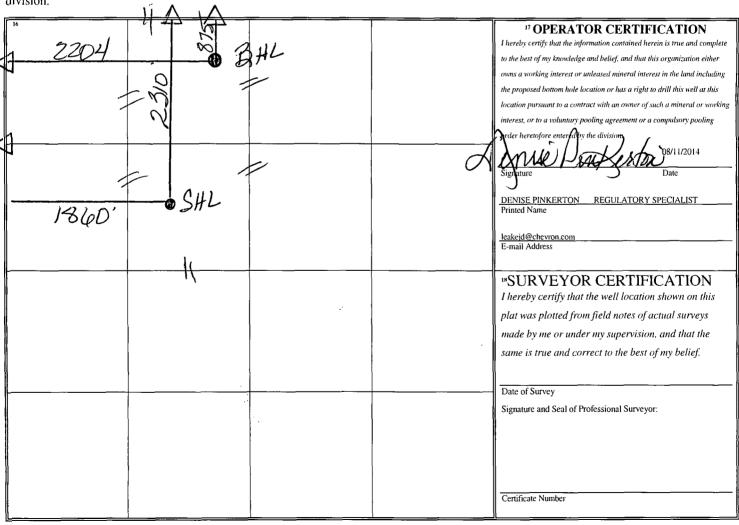

## WELL LOCATION AND ACREAGE DEDICATION PLAT

| ' API Number<br>30-025-21675 |               |                            |               | <sup>2</sup> Pool Code<br>62160 |                         | ' Pool Name  VACUUM: GLORIETA |               |                |                          |  |
|------------------------------|---------------|----------------------------|---------------|---------------------------------|-------------------------|-------------------------------|---------------|----------------|--------------------------|--|
| 4 Property Code              |               | <sup>5</sup> Property Name |               |                                 |                         |                               |               | 6 V            | <sup>6</sup> Well Number |  |
|                              |               |                            |               | ,                               | VACUUM GLORIET.         | A WEST UNIT                   |               | 23             |                          |  |
| 7 OGRID No.                  |               | 8 Operator Name            |               |                                 |                         |                               |               | ,              | <sup>9</sup> Elevation   |  |
| 4323                         |               | CHEVRON U.S.A. INC.        |               |                                 |                         |                               |               |                | 4004'                    |  |
|                              |               |                            |               |                                 | <sup>10</sup> Surface I | Location                      |               |                |                          |  |
| UL or lot no.                | Section       | Township                   | Range         | Lot Idn                         | Feet from the           | North/South line              | Feet from the | East/West line | County                   |  |
| F                            | 25            | 17S                        | 34E           |                                 | 2310                    | NORTH                         | 1860          | <b>WAS</b> T   | LEA                      |  |
|                              |               |                            | " Bo          | ttom Ho                         | le Location If          | Different Fron                | 1 Surface     |                |                          |  |
| UL or lot no.                | Section       | Township                   | Range         | Lot Idn                         | Feet from the           | North/South line              | Feet from the | East/West line | County                   |  |
| С                            | 25            | 17S                        | 34E           |                                 | 875                     | NORTH                         | 2284          | WEST           | LEA                      |  |
| 12 Dedicated Acre            | es 13 Joint o | r Infill 14 C              | Consolidation | Code 15 Or                      | rder No. 530            |                               | 2604          | ,              |                          |  |
| 80                           |               | I                          |               |                                 |                         |                               |               |                |                          |  |