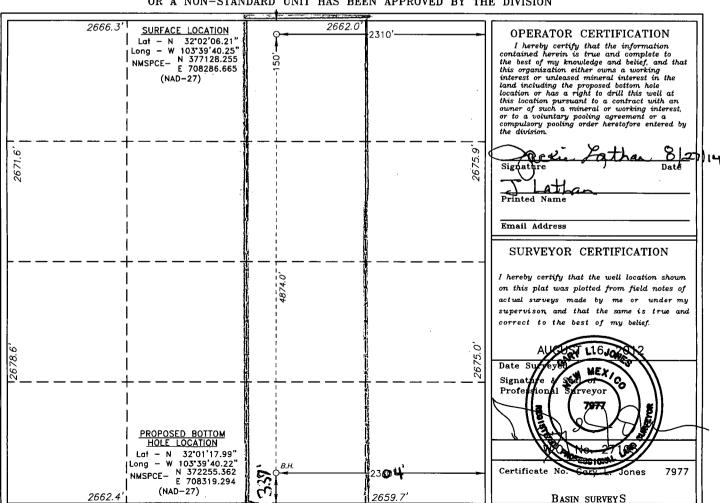

## OIL CONSERVATION DIVISION

1220 South St. Francis Dr. Santa Fe, New Mexico 87505

RECEIVED

WELL LOCATION AND ACREAGE DEDICATION PLAT

| П | AMENDED | REPORT |
|---|---------|--------|
| _ | AMENDED | KELOKI |

District Office

| API Number<br>30-025-41135 | 97 8 38           | Pool Name WILDCAT BONE SPRING   |             |  |  |
|----------------------------|-------------------|---------------------------------|-------------|--|--|
| Property Code<br>39842     | Prop              | erty Name<br>2 "BO" FEDERAL COM | Well Number |  |  |
| 0GRID No.<br>14744         | Oper<br>MEWBOURNE | Elevation<br>3152'              |             |  |  |

## Surface Location

| UL or lot No. | Section | Township | Range | Lot Idn | Feet from the | North/South line | Feet from the | East/West line | County |
|---------------|---------|----------|-------|---------|---------------|------------------|---------------|----------------|--------|
| В             | 22      | 26 S     | 32 E  |         | 150           | NORTH            | 2310          | EAST           | LEA    |

## Bottom Hole Location If Different From Surface

| UL or lot No. | Section    | Townsh   | ip  | Range         | Lot Idn | Feet from the | North/South line | Feet from the | East/West line | County |
|---------------|------------|----------|-----|---------------|---------|---------------|------------------|---------------|----------------|--------|
| 0             | 22         | 26       | S   | 32 E          |         | 3397          | SOUTH            | 2304          | EAST           | LEA    |
| Dedicated Acr | es Joint o | r Infill | Cor | nsolidation ( | Code 0  | rder No. 262  |                  | 2271          |                |        |
| 160           |            |          |     |               |         |               |                  |               |                |        |

NO ALLOWABLE WILL BE ASSIGNED TO THIS COMPLETION UNTIL ALL INTERESTS HAVE BEEN CONSOLIDATED OR A NON-STANDARD UNIT HAS BEEN APPROVED BY THE DIVISION