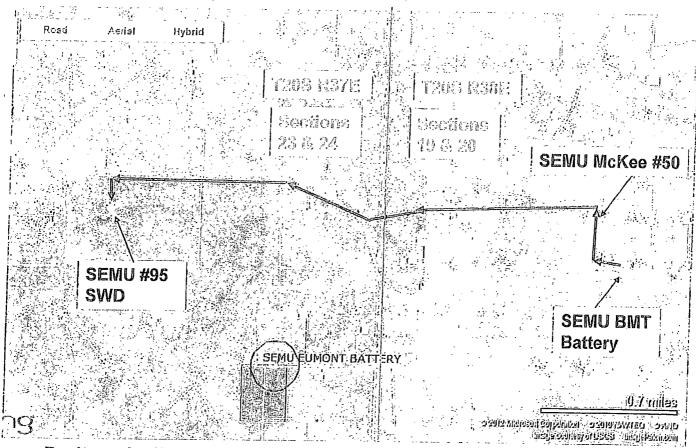

| . N. 4 Jan. 4                                                                                                                                          | Cd 17 : 10 :                                                                                                                                                                        |             |

(Instructions on page 2)

fictitious or fraudulent statements or representations as to any matter within its jurisdiction



Replace ~3 miles of existing 4" & 6" buried fiberglass water transfer line (200#NOP) from the BMT Battery to the #95 SWD with ~3 miles of buried 4" Flexpipe water transfer line (200#NOP)





# LEGAL DESCRIPTION

A STRIP OF LAND 30.0 FEET WIDE, LOCATED IN SECTION 20, TOWNSHIP 20 SOUTH, RANGE 38 EAST, N.M.P.M., LEA COUNTY, NEW MEXICO AND BEING 30.0 FEET LEFT AND RIGHT OF THE ABOVE PLATTED CENTERLINE SURVEY.

SECTION 20 = 1806.8 FEET = 109.50 RODS = 0.34 MILES = 1.24 ACRES







### LEGAL DESCRIPTION

A STRIP OF LAND 30.0 FEET WIDE, LOCATED IN SECTION 20, TOWNSHIP 20 SOUTH, RANGE 38 EAST, N.M.P.M., LEA COUNTY, NEW MEXICO AND BEING 15.0 FEET LEFT AND RIGHT OF THE FOLLOWING DESCRIBED CENTERLINE SURVEY. BEGINNING AT A POINT WHICH LIES N.27'50'45"E., 1498.3 FEET FROM THE SOUTHWEST CORNER OF S