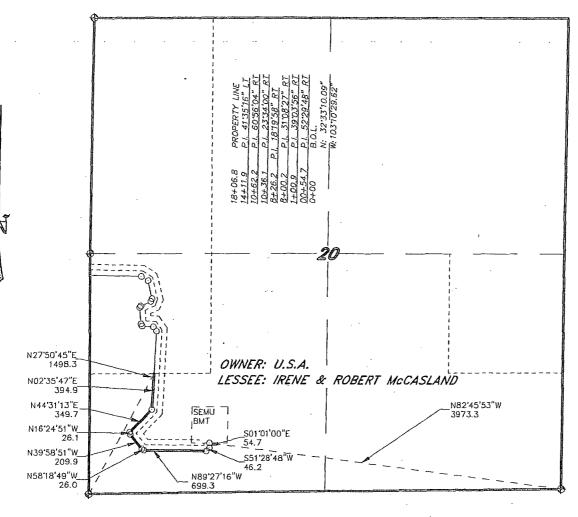

| . N. 4 Jan. 4                                                                                                                                          | Cd 17 : 10 :                                                                                                                                                                        |             |

(Instructions on page 2)

fictitious or fraudulent statements or representations as to any matter within its jurisdiction



Replace ~3 miles of existing 4" & 6" buried fiberglass water transfer line (200#NOP) from the BMT Battery to the #95 SWD with ~3 miles of buried 4" Flexpipe water transfer line (200#NOP)





# LEGAL DESCRIPTION

A STRIP OF LAND 30.0 FEET WIDE, LOCATED IN SECTION 20, TOWNSHIP 20 SOUTH, RANGE 38 EAST, N.M.P.M., LEA COUNTY, NEW MEXICO AND BEING 30.0 FEET LEFT AND RIGHT OF THE ABOVE PLATTED CENTERLINE SURVEY.

SECTION 20 = 1806.8 FEET = 109.50 RODS = 0.34 MILES = 1.24 ACRES







### LEGAL DESCRIPTION

A STRIP OF LAND 30.0 FEET WIDE, LOCATED IN SECTION 20, TOWNSHIP 20 SOUTH, RANGE 38 EAST, N.M.P.M., LEA COUNTY, NEW MEXICO AND BEING 15.0 FEET LEFT AND RIGHT OF THE FOLLOWING DESCRIBED CENTERLINE SURVEY. BEGINNING AT A POINT WHICH LIES N.27'50'45"E., 1498.3 FEET FROM THE SOUTHWEST CORNER OF SAID SECTION 20; THENCE N.02'35'47"E., 467.7 FEET; THENCE N.37'08'46"W., 57.8 FEET; THENCE N.85'22'46"W., 128.0 FEET; THENCE N.27'23'49"W., 26.3 FEET; THENCE N.06'25'49"W., 182.2 FEET; N.37'39'