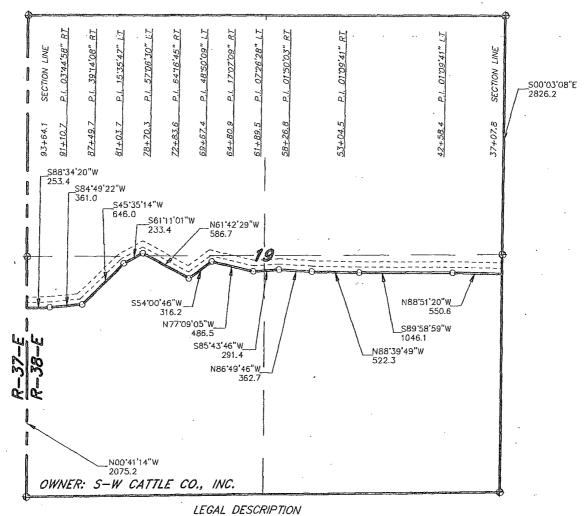

N.M.P.M., LEA COUNTY, NEW MEXICO AND BEING 15.0 FEET LEFT AND RIGHT OF THE FOLLOWING DESCRIBED CENTERLINE SURVEY. BEGINNING AT A POINT WHICH LIES N.27'50'45"E., 1498.3 FEET FROM THE SOUTHWEST CORNER OF SAID SECTION 20; THENCE N.02'35'47"E., 467.7 FEET; THENCE N.37'08'46"W., 57.8 FEET; THENCE N.85'22'46"W., 128.0 FEET; THENCE N.27'23'49"W., 26.3 FEET; THENCE N.06'25'49"W., 182.2 FEET; N.37'39'22"E., 19.2 FEET; N.67'37'18"E., 125.6 FEET; THENCE N.22'37'08"E., 32.9 FEET; THENCE N.14'35'47"W., 206.4 FEET; THENCE N.57'31'05"W., 87.8 FEET; THENCE N.85'120"W., 567.1 FEET TO A POINT ON THE WEST SECTION LINE WHICH LIES S.00'03'08"E., 2826.2 FEET FROM THE NORTHWEST CORNER OF SAID SECTION 20. SAID STRIP OF LAND BEING 1901.0 FEET OR 115.21 RODS IN LENGTH AND CONTAINING 1.31 ACRES, MORE OR LESS.







# CT WINE ( AGATED W. CEGTION 10 TOWNS WIN AG CONTIN

A STRIP OF LAND 30.0 FEET WIDE, LOCATED IN SECTION 19, TOWNSHIP 20 SOUTH, RANGE 38 EAST, N.M.P.M., LEA COUNTY, NEW MEXICO AND BEING 15.0 FEET LEFT AND RIGHT OF THE FOLLOWING DESCRIBED CENTERLINE SURVEY.

BEGINNING AT A POINT WHICH LIES S.00'03'08"E., 2826.2 FEET FROM THE NORTHEAST CORNER OF SAID SECTION 19; THENCE N.88'51'20"W., 550.6 FEET; THENCE S.89'58'59"W., 1046.1 FEET; THENCE N.88'39'49"W., 522.3 FEET; THENCE N.86'49'46"W., 362.7 FEET; THENCE S.85'43'46"W., 291.4 FEET; THENCE N.77'09'05"W., 486.5 FEET; THENCE S.54'00'46"W., 316.2 FEET; THENCE N.61'42'29"W., 586.7 FEET; THENCE S.61'11'01"W., 233.4 FEET; THENCE S.45'35'14"W., 646.0 FEET; THENCE S.84'49'22"W., 361.0 FEET; THENCE S.88'34'20"W., 253.4 FEET TO A POINT ON THE WEST SECT