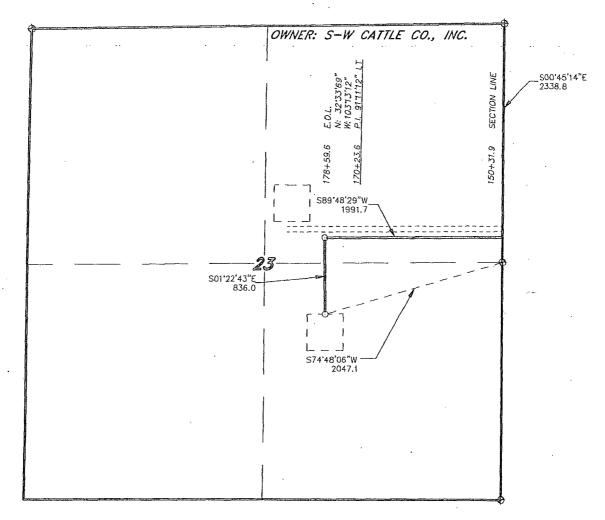

'20"W., 593.2 FEET; THENCE N.62'04'51"W., 285.8 FEET; THENCE N.33'03'49"W., 702.4 FEET; THENCE N.6510'45"W., 306.5 FEET; THENCE S.89'17'28"W., 1902.1 FEET; THENCE S.89'48'29"W., 1877.8 FEET A POINT ON THE WEST SECTION LINE WHICH LIES S.00'45'14"E., 2338.8 FEET FROM THE NORTHWEST SECTION LINE OF SAID SECTION 24. SAID STRIP OF LAND BEING 5667.8 FEET OR 343.5 RODS IN LENGTH AND CONTAINING 3.90 ACRES, MORE OR LESS.

1000



REF: PROPOSED SWD PIPELINE TO 95 SWD

HHHHH

A SWD PIPELINE LOCATED ON FEE LAND IN SECTION 24, TOWNSHIP 20 SOUTH, RANGE 37 EAST,

ConocoPhillips

1000

N.M.P.M., LEA COUNTY, NEW MEXICO.

29547 W.O. Number:

Drawn By: K. NORRIS Date: 11-21-2013

Survey Date: 11-09-2013

Sheet 4 of 5

2000 FEET

SECTION 23, TOWNSHIP 20 SOUTH, RANGE 37 EAST, N.M.P.M., LEA COUNTY, NEW MEXICO.



#### LEGAL DESCRIPTION

A STRIP OF LAND 30.0 FEET WIDE, LOCATED IN SECTION 23, TOWNSHIP 20 SOUTH, RANGE 37 EAST, N.M.P.M., LEA COUNTY, NEW MEXICO AND BEING 15.0 FEET LEFT AND RIGHT OF THE FOLLOWING DESCRIBED CENTERLINE SURVEY.

BEGINNING AT A POINT WHICH LIES S.00'45'14"E., 2338.8 FEET FROM THE NORTHEAST CORNER OF SAID SECTION 23; THENCE S.89'48'29"W., 1991.7; THENCE S.01'22'43"E., 836.0 FEET TO THE END OF THIS LINE WHICH LIES S.74'48'06"W., 2047.1 FEET FROM THE EAST QUARTER SECTION OF SAID SECTION 23. SAID STRIP OF LAND BEING 2827.7 FEET OR 171.38 RODS IN LENGTH AND CONTAINING 1.95 ACRES, MORE OR LESS.



ised on excellence in the cilfield P.O. Box 1786 (575) 393-7316 - Office 1120 N. Wast County Rd. (575) 392-2206 - Fax Hobbs, New Mexico 88241 basinsurveys.com ConocoPhillips

REF: PROP