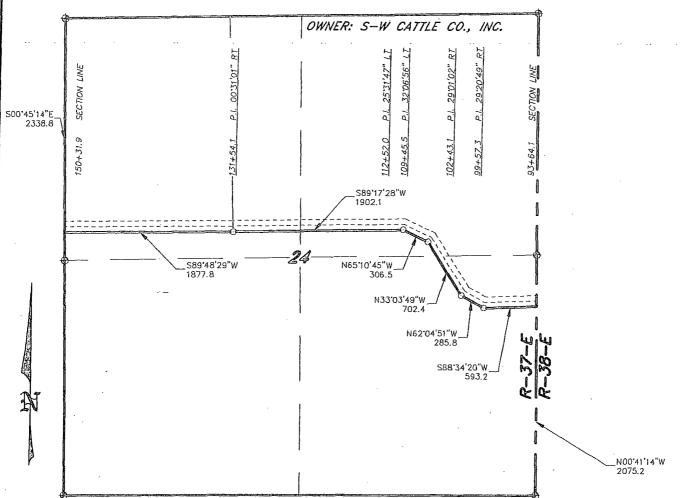

T AND RIGHT OF THE FOLLOWING DESCRIBED CENTERLINE SURVEY.

BEGINNING AT A POINT WHICH LIES S.00'03'08"E., 2826.2 FEET FROM THE NORTHEAST CORNER OF SAID SECTION 19; THENCE N.88'51'20"W., 550.6 FEET; THENCE S.89'58'59"W., 1046.1 FEET; THENCE N.88'39'49"W., 522.3 FEET; THENCE N.86'49'46"W., 362.7 FEET; THENCE S.85'43'46"W., 291.4 FEET; THENCE N.77'09'05"W., 486.5 FEET; THENCE S.54'00'46"W., 316.2 FEET; THENCE N.61'42'29"W., 586.7 FEET; THENCE S.61'11'01"W., 233.4 FEET; THENCE S.45'35'14"W., 646.0 FEET; THENCE S.84'49'22"W., 361.0 FEET; THENCE S.88'34'20"W., 253.4 FEET TO A POINT ON THE WEST SECTION LINE WHICH LIES N.00'41'14"W., 2075.2 FEET FROM THE SOUTHWEST CORNER OF SAID SECTION 19. SAID STRIP OF LAND BEING 5656.3 FEET OR 342.81 RODS IN LENGTH AND CONTAINING 3.90 ACRES, MORE OR LESS.







# LEGAL DESCRIPTION

A STRIP OF LAND 30.0 FEET WIDE, LOCATED IN SECTION 24, TOWNSHIP 20 SOUTH, RANGE 37 EAST, N.M.P.M., LEA COUNTY, NEW MEXICO AND BEING 15.0 FEET LEFT AND RIGHT OF THE FOLLOWING DESCRIBED CENTERLINE SURVEY.

BEGINNING AT A POINT WHICH LIES N.00'41'14"W., 2075.2 FEET FROM THE SOUTHEAST CORNER OF SAID SECTION 24; THENCE S.88 34'20"W., 593.2 FEET; THENCE N.62'04'51"W., 285.8 FEET; THENCE N.33'03'49"W., 702.4 FEET; THENCE N.6510'45"W., 306.5 FEET; THENCE S.89'17'28"W., 1902.1 FEET; THENCE S.89'48'29"W., 1877.8 FEET A POINT ON THE WEST SECTION LINE WHICH LIES S.00'45'14"E., 2338.8 FEET FROM THE NORTHWEST SECTION LINE OF SAID SECTION 24. SAID STRIP OF LAND BEING 5667.8 FEET OR 343.5 RODS IN LENGTH AND CONTAINING 3.90 ACRES, MORE OR LESS.

1000



REF: PROPOSED SWD PIPELINE TO