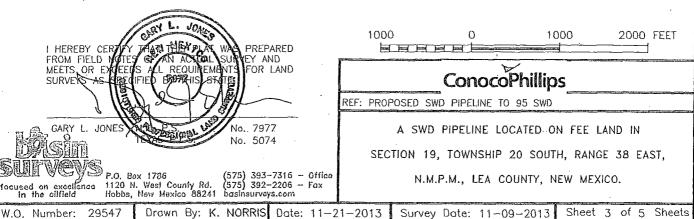

LEFT AND RIGHT OF THE FOLLOWING DESCRIBED CENTERLINE SURVEY.

BEGINNING AT A POINT WHICH LIES S.00'03'08"E., 2826.2 FEET FROM THE NORTHEAST CORNER OF SAID SECTION 19; THENCE N.88'51'20"W., 550.6 FEET; THENCE S.89'58'59"W., 1046.1 FEET; THENCE N.88'39'49"W., 522.3 FEET; THENCE N.86'49'46"W., 362.7 FEET; THENCE S.85'43'46"W., 291.4 FEET; THENCE N.77'09'05"W., 486.5 FEET; THENCE S.54'00'46"W., 316.2 FEET; THENCE N.61'42'29"W., 586.7 FEET; THENCE S.61'11'01"W., 233.4 FEET; THENCE S.45'35'14"W., 646.0 FEET; THENCE S.84'49'22"W., 361.0 FEET; THENCE S.88'34'20"W., 253.4 FEET TO A POINT ON THE WEST SECTION LINE WHICH LIES N.00'41'14"W., 2075.2 FEET FROM THE SOUTHWEST CORNER OF SAID SECTION 19. SAID STRIP OF LAND BEING 5656.3 FEET OR 342.81 RODS IN LENGTH AND CONTAINING 3.90 ACRES, MORE OR LESS.







# LEGAL DESCRIPTION

A STRIP OF LAND 30.0 FEET WIDE, LOCATED IN SECTION 24, TOWNSHIP 20 SOUTH, RANGE 37 EAST, N.M.P.M., LEA COUNTY, NEW MEXICO AND BEING 15.0 FEET LEFT AND RIGHT OF THE FOLLOWING DESCRIBED CENTERLINE SURVEY.

BEGINNING AT A POINT WHICH LIES N.00'41'14"W., 2075.2 FEET FROM THE SOUTHEAST CORNER OF SAID SECTION 24; THENCE S.88 34'20"W., 593.2 FEET; THENCE N.62'04'51"W., 285.8 FEET; THENCE N.33'03'49"W., 702.4 FEET; THENCE N.6510'45"W., 306.5 FEET; THENCE S.89'17'28"W., 1902.1 FEET; THENCE S.89'48'29"W., 1877.8 FEET A POINT ON THE WEST SECTION LINE WHICH LIES S.00'45'14"E., 2338.8 FEET FROM THE NORTHWEST SECTION LINE OF SAID SECTION 24. SAID STRIP OF LAND BEING 5667.8 FEET OR 343.5 RODS IN LENGTH AND CONTAINING 3.90 ACRES, MORE OR LESS.

1000



REF: PROPOSED SWD PIPELINE