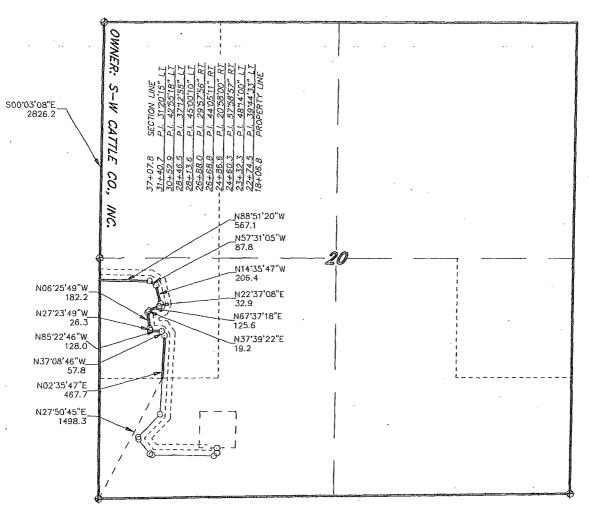

17 : 10 :                                                                                                                                                                        |             |

(Instructions on page 2)

fictitious or fraudulent statements or representations as to any matter within its jurisdiction



Replace ~3 miles of existing 4" & 6" buried fiberglass water transfer line (200#NOP) from the BMT Battery to the #95 SWD with ~3 miles of buried 4" Flexpipe water transfer line (200#NOP)





# LEGAL DESCRIPTION

A STRIP OF LAND 30.0 FEET WIDE, LOCATED IN SECTION 20, TOWNSHIP 20 SOUTH, RANGE 38 EAST, N.M.P.M., LEA COUNTY, NEW MEXICO AND BEING 30.0 FEET LEFT AND RIGHT OF THE ABOVE PLATTED CENTERLINE SURVEY.

SECTION 20 = 1806.8 FEET = 109.50 RODS = 0.34 MILES = 1.24 ACRES







### LEGAL DESCRIPTION

A STRIP OF LAND 30.0 FEET WIDE, LOCATED IN SECTION 20, TOWNSHIP 20 SOUTH, RANGE 38 EAST, N.M.P.M., LEA COUNTY, NEW MEXICO AND BEING 15.0 FEET LEFT AND RIGHT OF THE FOLLOWING DESCRIBED CENTERLINE SURVEY. BEGINNING AT A POINT WHICH LIES N.27'50'45"E., 1498.3 FEET FROM THE SOUTHWEST CORNER OF SAID SECTION 20; THENCE N.02'35'47"E., 467.7 FEET; THENCE N.37'08'46"W., 57.8 FEET; THENCE N.85'22'46"W., 128.0 FEET; THENCE N.27'23'49"W., 26.3 FEET; THENCE N.06'25'49"W., 182.2 FEET; N.37'39'22"E., 19.2 FEET; N.67'37'18"E., 125.6 FEET; THENCE N.22'37'08"E., 32.9 FEET; THENCE N.14'35'47"W., 206.4 FEET; THENCE N.57'31'05"W., 87.8 FEET; THENCE N.85'120"W., 567.1 FEET TO A POINT ON THE WEST SECTION LINE WHICH LIES S.00'03'08"E., 2826.2 FEET FROM THE NORTHWEST CORNER OF SAID SECTION