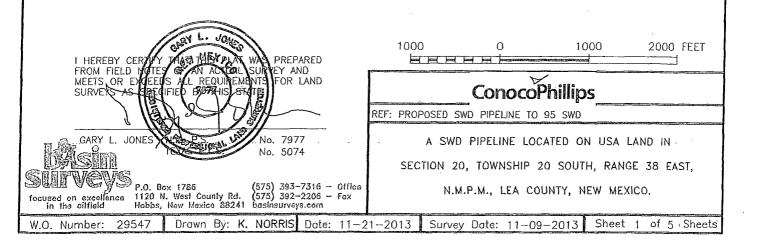

Cd 17 : 10 :                                                                                                                                                                        |             |

(Instructions on page 2)

fictitious or fraudulent statements or representations as to any matter within its jurisdiction



Replace ~3 miles of existing 4" & 6" buried fiberglass water transfer line (200#NOP) from the BMT Battery to the #95 SWD with ~3 miles of buried 4" Flexpipe water transfer line (200#NOP)





# LEGAL DESCRIPTION

A STRIP OF LAND 30.0 FEET WIDE, LOCATED IN SECTION 20, TOWNSHIP 20 SOUTH, RANGE 38 EAST, N.M.P.M., LEA COUNTY, NEW MEXICO AND BEING 30.0 FEET LEFT AND RIGHT OF THE ABOVE PLATTED CENTERLINE SURVEY.

SECTION 20 = 1806.8 FEET = 109.50 RODS = 0.34 MILES = 1.24 ACRES







### LEGAL DESCRIPTION

A STRIP OF LAND 30.0 FEET WIDE, LOCATED IN SECTION 20, TOWNSHIP 20 SOUTH, RANGE 38 EAST, N.M.P.M., LEA COUNTY, NEW MEXICO AND BEING 15.0 FEET LEFT AND RIGHT OF THE FOLLOWING DESCRIBED CENTERLINE SURVEY. BEGINNING AT A POINT WHICH LIES N.27'50'45"E., 1498.3 FEET FROM THE SOUTHWEST CORNER OF SAID SECTION 20; THENCE N.02'35'47"E., 467.7 FEET; THENCE N.37'08'46"W., 57.8 FEET; THENCE N.85'22'46"W., 128.0 FEET; THENCE N.27'23'49"W., 26.3 FEET; THENCE N.06'25'49"W., 182.2 FEET; N.37'39'22"E., 19.2 FEET; N.67'37'18"E., 125.6 FEET; THENCE N.22'37'08"E., 32.9 FEET; THENCE N.14'35'47"W., 206.4 FEET; THENCE N.57'31'05"W., 87.8 FEET; THENCE N.85'120"W., 567.1 FEET TO A POINT ON THE WEST SECTION LINE WHICH LIES S.00'03'08"E., 2826.2 FEET FROM THE NORTHWEST CORNER OF SAID SEC