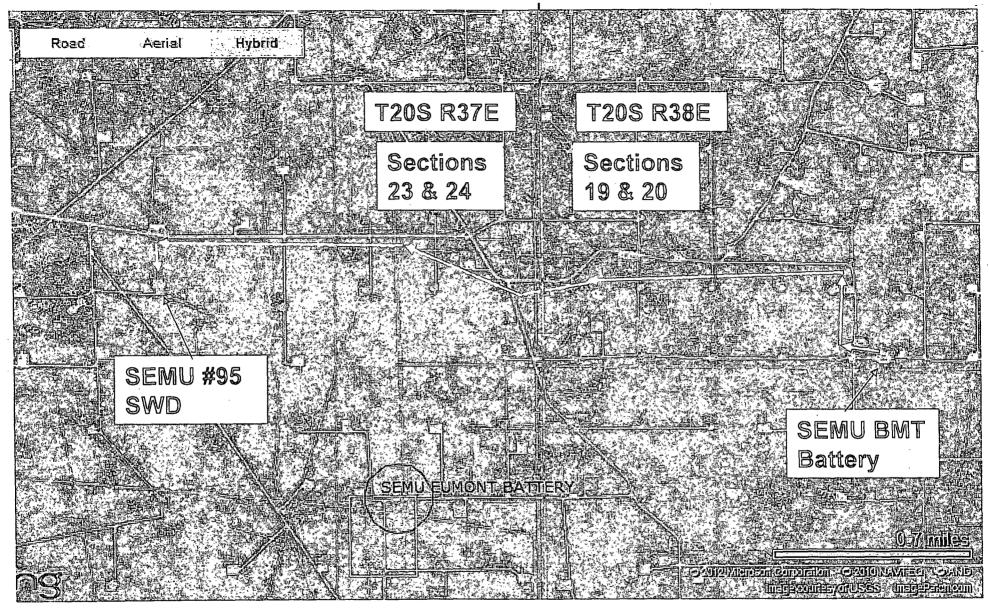

IPELINE TO SEMU BATTERY
Sections 20&19, Township 20 South, Range 38 East,
Sections 24&23, Township 20 South, Range 37 East,
N.M.P.M., Lea County, New Mexico.



P.O. Box 1786 1120 N. West County Rd. Hobbs, New Mexico 88241 (575) 393-7316 - Office (575) 392-2206 - Fax

basinsurveys.com

| ٦ | 0' 1000' 2000' 3000' 4000'                                                   |
|---|------------------------------------------------------------------------------|
|   | SCALE: 1" = 2000'                                                            |
|   | W.O. Number: KAN 29547                                                       |
|   | Survey Date: 11-09-2013                                                      |
|   | YELLOW TINT — USA LAND<br>BLUE TINT — STATE LAND<br>NATURAL COLOR — USA LAND |





Replace ~3 miles of existing 4" & 6" buried fiberglass water transfer line (200#NOP) from the BMT Battery to the #95 SWD with ~3 miles of buried 4" Flexpipe water transfer line (200#NOP)

BLM LEASE NUMBER: NMLC031670

**COMPANY NAME**: ConocoPhillips Company

ASSOCIATED WELL NAME: SEMU McKee #50 Buried Pipeline

## **BURIED PIPELINE STIPULATIONS**

A copy of the application (Grant, APD, or Sundry Notice) and attachments, including conditions of approval, survey plat and/or map, will be on location during construction. BLM personnel may request to you a copy of your permit during construction to ensure compliance with all stipulations.

Holder agrees to comply with the following stipulations to the satisfaction of the Authorized Officer:

- 1. The Holder shall indemnify the United States