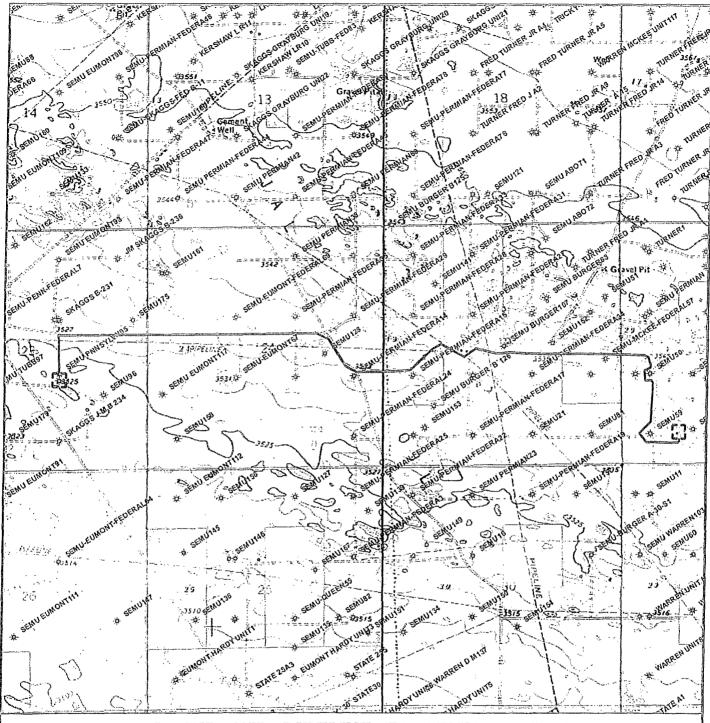

LIES S.00'45'14"E., 2338.8 FEET FROM THE NORTHEAST CORNER OF SAID SECTION 23; THENCE S.89'48'29"W., 1991.7; THENCE S.01'22'43"E., 836.0 FEET TO THE END OF THIS LINE WHICH LIES S.74'48'06"W., 2047.1 FEET FROM THE EAST QUARTER SECTION OF SAID SECTION 23. SAID STRIP OF LAND BEING 2827.7 FEET OR 171.38 RODS IN LENGTH AND CONTAINING 1.95 ACRES, MORE OR LESS.



ised on excellence in the cilfield P.O. Box 1786 (575) 393-7316 - Office 1120 N. Wast County Rd. (575) 392-2206 - Fax Hobbs, New Mexico 88241 basinsurveys.com ConocoPhillips

REF: PROPOSED SWD PIPELINE TO 95 SWD

A SWD PIPELINE LOCATED ON FEE LAND IN

SECTION 23, TOWNSHIP 20 SOUTH, RANGE 37 EAST,
N.M.P.M., LEA COUNTY, NEW MEXICO.

W.O. Number: 29547 | Drawn By: K. NORRIS Date: 11-21-2013 | Survey Date: 11-09-2013 | Sheet 5 of 5 Sheets



PROPOSED SWD PIPELINE TO SEMU BATTERY
Sections 20&19, Township 20 South, Range 38 East,
Sections 24&23, Township 20 South, Range 37 East,
N.M.P.M., Lea County, New Mexico.



P.O. Box 1786 1120 N. West County Rd. Hobbs, New Mexico 88241 (575) 393-7316 - Office (575) 392-2206 - Fax basinsurveys.com

| ) | 0' 1000' 2000' 3000' 4000'                                                   |
|---|------------------------------------------------------------------------------|
| ľ | SCALE: 1" = 2000'                                                            |
|   | W.O. Number: KAN 29547                                                       |
|   | Survey Date: 11-09-2013                                                      |
|   | YELLOW TINT — USA LAND<br>BLUE TINT — STATE LAND<br>NATURAL COLOR —