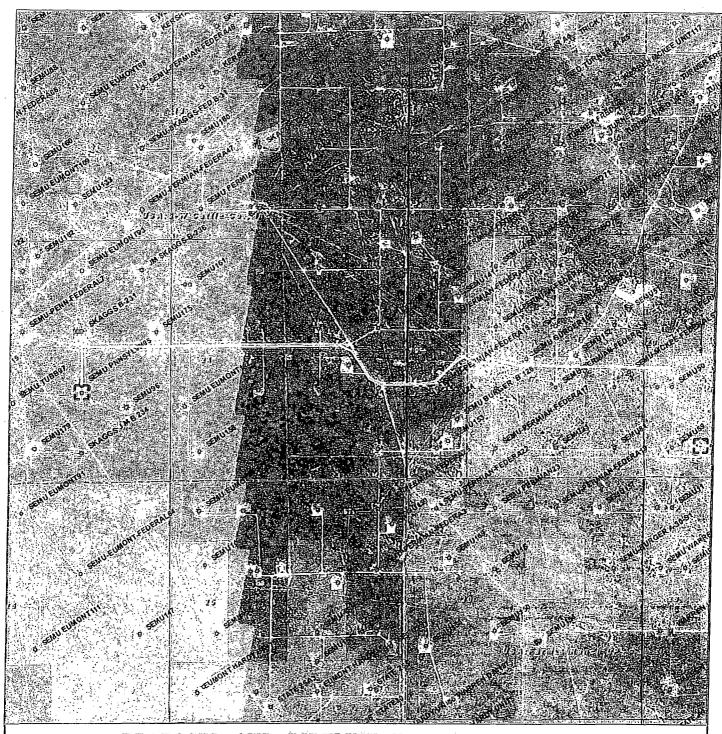

PIPELINE TO SEMU BATTERY
Sections 20&19, Township 20 South, Range 38 East,
Sections 24&23, Township 20 South, Range 37 East,
N.M.P.M., Lea County, New Mexico.



P.O. Box 1786 1120 N. West County Rd. Hobbs, New Mexico 88241 (575) 393-7316 - Office (575) 392-2206 - Fax basinsurveys.com

| ) | 0' 1000' 2000' 3000' 4000'                                                   |
|---|------------------------------------------------------------------------------|
| ľ | SCALE: 1" = 2000'                                                            |
|   | W.O. Number: KAN 29547                                                       |
|   | Survey Date: 11-09-2013                                                      |
|   | YELLOW TINT — USA LAND<br>BLUE TINT — STATE LAND<br>NATURAL COLOR — USA LAND |





PROPOSED SWD PIPELINE TO SEMU BATTERY
Sections 20&19, Township 20 South, Range 38 East,
Sections 24&23, Township 20 South, Range 37 East,
N.M.P.M., Lea County, New Mexico.



P.O. Box 1786 1120 N. West County Rd. Hobbs, New Mexico 88241 (575) 393-7316 - Office (575) 392-2206 - Fax

basinsurveys.com

| ٦ | 0' 1000' 2000' 3000' 4000'                                                   |
|---|------------------------------------------------------------------------------|
|   | SCALE: 1" = 2000'                                                            |
|   | W.O. Number: KAN 29547                                                       |
|   | Survey Date: 11-09-2013                                                      |
|   | YELLOW TINT — USA LAND<br>BLUE TINT — STATE LAND<br>NATURAL COLOR