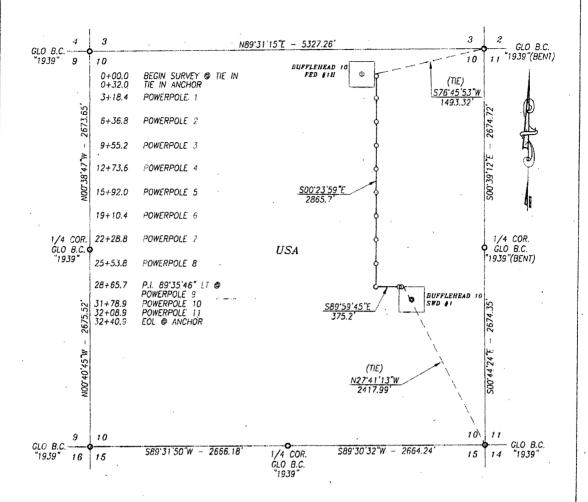

\*\* OPERATOR-SUBMITTED \*\* OPERATOR-SUBMITTED \*\*

WIB/OCD 9/29/2014

SECTION 10, TOWNSHIP 26 SOUTH, RANGE 32 EAST, N.M.P.M.,
LEA COUNTY.

NEW MEXICO.

#### DESCRIPTION

A STRIP OF LAND 30.0 FEET WIDE AND 3304.9 FEET OR 200.30 RODS OR 0.626 MILES IN LENGTH CROSSING USA LAND IN SECTION 10, TOWNSHIP 26 SOUTH, RANGE 32 EAST, LEA COUNTY, NEW MEXICO AND BEING 15.0 FEET LEFT AND 15.0 FEET RIGHT OF THE ABOVE PLATTED CENTERLINE SURVEY WITH ANCHORS EXTENDING 32' FURTHER AND RIGHT AT POWERPOLE 9, WHICH HAS BEEN ACCOUNTED FOR IN FOOTAGE, RODS, AND MILEAGE.

### BASIS OF BEARING:

BEARINGS SHOWN HEREON ARE MERCATOR GRID AND CONFORM TO THE NEW MEXICO COORDINATE SYSTEM "NEW MEXICO EAST ZONE" NORTH AMERICAN DATUM 1983. DISTANCES ARE SURFACE VALUES.

MEXICO ME

1000 0 1000 2000 FEET

SCALE: 1"=1000"

# COG OPERATING, LLC

SURVEY OF A PROPOSED POWERLINE LOCATED IN SECTION 10, TOWNSHIP 26 SOUTH, RANGE 32 EAST, LEA COUNTY, NMPM, NEW MEXICO

| SURVEY DATE:    | MAY 13, 2014 |              |
|-----------------|--------------|--------------|
| DRAFTING DATE:  | MAY 19, 2014 | PAGE 1 OF 1  |
| APPROVED BY: CH | DRAWN BY: SP | FILE: 14-394 |

Company Reference: COG Operating, LLC Well No. & Name: Bufflehead 10 Federal 1H