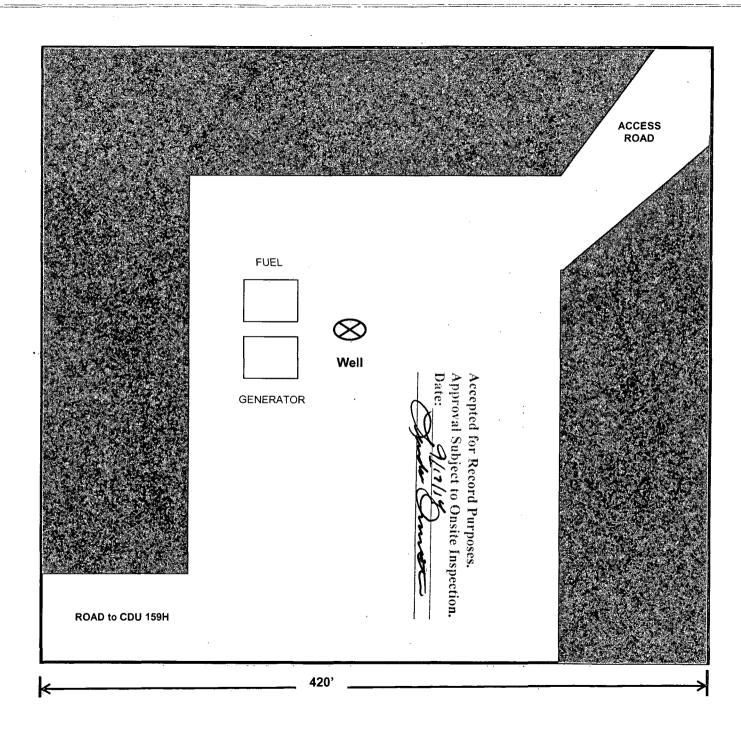

## Interim Site Reclamation

Devon Energy Production Co. Cotton Draw Unit 157H API #30-025-40584 Sec. 18, T25S-R32E Lea County, NM

350'

Area Reclaimed = 1.6196