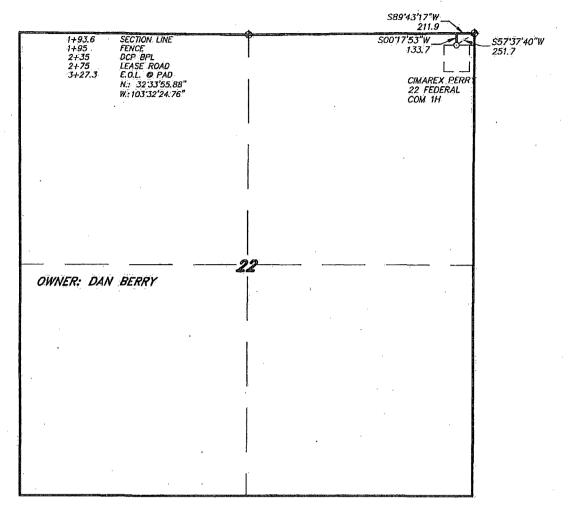

#### SECTION 22, TOWNSHIP 20 SOUTH, RANGE 34 EAST, N.M.P.M., NEW MEXICO. LEA COUNTY.

### LEGAL DESCRIPTION

A STRIP OF LAND 30.0 FEET MIDE, LOCATED IN SECTION 22, TOWNSHIP 20 SOUTH, RANGE 34 EAST, N.M.P.M., LEA COUNTY, NEW MEXICO AND BEING 15.0 FEET LEFT AND RIGHT OF THE FOLLOWING DESCRIBED CENTERLINE SURVEY. BEGINNING AT A POINT WHICH LIES S.89 43 17"W., 211.9 FEET FROM THE NORTHEAST CORNER OF SAID SECTION 22. THENCE S.00 17'53"W., 133.7 FEET TO THE END OF THIS LINE WHICH LIES S.57'37'40"W., 251.7 FEET FROM THE NORTHEAST CORNER OF SAID SECTION 15. SAID STRIP OF LAND BEING 133.7 FEET OR 8.10 RODS IN LENGTH.

P.O. Box 1786 1120 N. West County Rd. Hobbs, New Mexico 88241

(575) 393-7316 - Office (575) 392-2206 - Fax businsurveys.com

REF: PROPOSED GAS PIPELINE TO PERRY 22 FEDERAL COM 1H

A PIPELINE CROSSING FEE LAND IN SECTION 22, TOWNSHIP 20 SOUTH, RANGE 34 EAST, N.M.P.M., LEA COUNTY, NEW MEXICO.