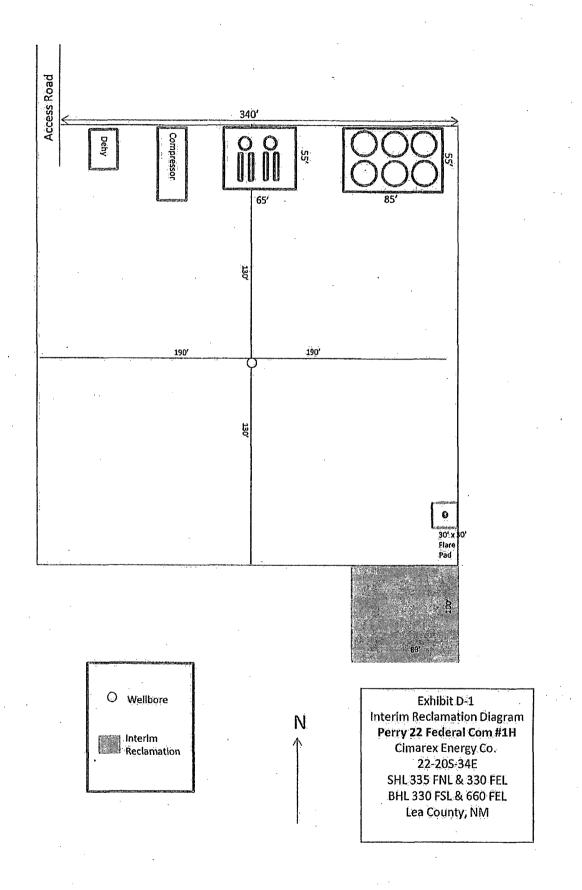

## 32. Additional remarks, continued

This well has been fraced and is ready to sell gas upon BLM approval.

**Attachments:** 

0523\_001.pdf

Hi Michelle,

The Targa meter number for the gas sales meter for the Perry 22 is 118001268.

I have attached a schematic that our field manager put together to describe the tie-in plan, for the temporary meter. Personally, I find this drawing a bit confusing, but the takeaway should be that Targa will be laying a temporary 4" poly flow line off of the 10" permanent poly line which will allow for the sales meter to be set along the road. This will ensure accessibility for all parties until the permanent sales meter is set "on-lease" at a later date.