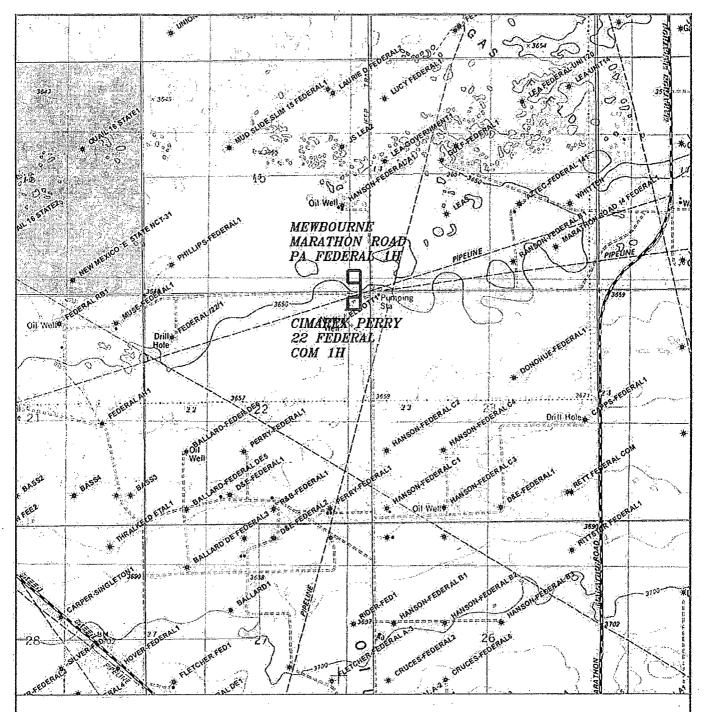

#### SECTION 15, TOWNSHIP 20 SOUTH, RANGE 34 EAST, N.M.P.M., NEW MEXICO. LEA COUNTY,

A STRIP OF LAND 30.0 FEET WIDE, LOCATED IN SECTION 15, TOWNSHIP 20 SOUTH, RANGE 34 EAST, N.M.P.M., LEA COUNTY, NEW MEXICO AND BEING 15.0 FEET LEFT AND RIGHT OF THE FOLLOWING DESCRIBED CENTERLINE SURVEY.

BEGINNING AT A POINT WHICH LIES N.4736'01"W., 285.5 FEET FROM THE SOUTHEAST CORNER OF SAID SECTION 15; THENCE S.00'17'53"W., 193.6 FEET TO A POINT ON THE SOUTH SECTION LINE WHICH LIES S.89'43'17"W., 211.9 FEET FROM THE SOUTHEAST CORNER OF SAID SECTION 15. SAID STRIP OF LAND BEING 193.6 FEET OR 11.73 RODS IN LENGTH.

focused on excellence

P.O. Box. 1786 1120 N. West County Rd. (575) 393-7316 - Office 1675) 392-2206 - Fax Hobbs, New Mexico 88241 basinsurveys.com

REF: PROPOSED GAS PIPELINE TO PERRY 22 FEDERAL COM 1H

A PIPELINE CROSSING FEE LAND IN SECTION 15, TOWNSHIP 20 SOUTH, RANGE 34 EAST, N.M.P.M., LEA COUNTY, NEW MEXICO.

Sheets Sheet 1 of 2 W.O. Number: 30615 Drawn By: K. NORRIS Date: 06-27-2014 Survey Date: 06-26-2014

#### SECTION 22, TOWNSHIP 20 SOUTH, RANGE 34 EAST, N.M.P.M., NEW MEXICO. LEA COUNTY.

### LEGAL DESCRIPTION

A STRIP OF LAND 30.0 FEET MIDE, LOCATED IN SECTION 22, TOWNSHIP 20 SOUTH, RANGE 34 EAST, N.M.P.M., LEA COUNTY, NEW MEXICO AND BEING 15.0 FEET LEFT AND RIGHT OF THE FOLLOWING DESCRIBED CENTERLINE SURVEY. BEGINNING AT A POINT WHICH LIES S.89 43 17"W., 211.9 FEET FROM THE NORTHEAST CORNER OF SAID SECTION 22. THENCE S.00 17'53"W., 133.7 FEET TO THE END OF THIS LINE WHICH LIES S.57'37'40"W., 251.7 FEET FROM THE NORTHEAST CORNER OF SAID SECTION 15. SAID STRIP OF LAND BEING 133.7 FEET OR 8.10 RODS IN LENGTH.

P.O. Box 1786 1120 N. West County Rd. Hobbs, New Mexico 88241

(575) 393-7316 - Office (575) 392-2206 - Fax businsurveys.com

REF: PROPOSED GAS PIPELINE TO PERRY 22 FEDERAL COM 1H

A PIPELINE CROSSING FEE LAND IN SECTION 22, TOWNSHIP 20 SOUTH, RANGE 34 EAST, N.M.P.M., LEA COUNTY, NEW MEXICO.

Drawn By: K. NORRIS Date: 06-27-2014 Survey Date: 06-26-2014 Sheet 2 of 2 Sheets W.O. Number: 30615

PROPOSED GAS PIPELINE TO PERRY 22 FEDERAL COM 1H Sections 15&22, Township 20 South, Range 34 East, N.M.P.M., Lea County, New Mexico.