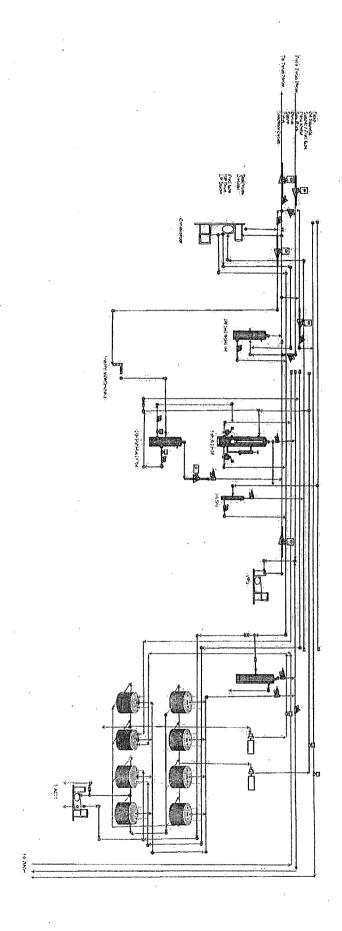

**Attachments:** 

0523\_001.pdf

Hi Michelle,

The Targa meter number for the gas sales meter for the Perry 22 is 118001268.

I have attached a schematic that our field manager put together to describe the tie-in plan, for the temporary meter. Personally, I find this drawing a bit confusing, but the takeaway should be that Targa will be laying a temporary 4" poly flow line off of the 10" permanent poly line which will allow for the sales meter to be set along the road. This will ensure accessibility for all parties until the permanent sales meter is set "on-lease" at a later date.

GAS LIST / Buyback meter

Meter # 18 00 1268 AFE Targa Resources Sheet\_ Job Number Check Ву Job Date MENDOURNE 15 ROAD TEMP METER DCP. Lynch Brosker