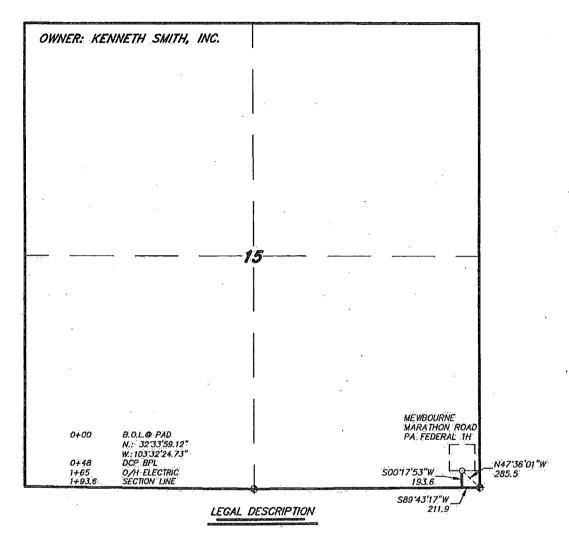

#### SECTION 15, TOWNSHIP 20 SOUTH, RANGE 34 EAST, N.M.P.M., NEW MEXICO. LEA COUNTY,

A STRIP OF LAND 30.0 FEET WIDE, LOCATED IN SECTION 15, TOWNSHIP 20 SOUTH, RANGE 34 EAST, N.M.P.M., LEA COUNTY, NEW MEXICO AND BEING 15.0 FEET LEFT AND RIGHT OF THE FOLLOWING DESCRIBED CENTERLINE SURVEY.

BEGINNING AT A POINT WHICH LIES N.4736'01"W., 285.5 FEET FROM THE SOUTHEAST CORNER OF SAID SECTION 15; THENCE S.00'17'53"W., 193.6 FEET TO A POINT ON THE SOUTH SECTION LINE WHICH LIES S.89'43'17"W., 211.9 FEET FROM THE SOUTHEAST CORNER OF SAID SECTION 15. SAID STRIP OF LAND BEING 193.6 FEET OR 11.73 RODS IN LENGTH.

#### SECTION 22, TOWNSHIP 20 SOUTH, RANGE 34 EAST, N.M.P.M., NEW MEXICO. LEA COUNTY.

### LEGAL DESCRIPTION

A STRIP OF LAND 30.0 FEET MIDE, LOCATED IN SECTION 22, TOWNSHIP 20 SOUTH, RANGE 34 EAST, N.M.P.M., LEA COUNTY, NEW MEXICO AND BEING 15.0 FEET LEFT AND RIGHT OF THE FOLLOWING DESCRIBED CENTERLINE SURVEY. BEGINNING AT A POINT WHICH LIES S.89 43 17"W., 211.9 FEET FROM THE NORTHEAST CORNER OF SAID SECTION 22. THENCE S.00 17'53"W., 133.7 FEET TO THE END OF THIS LINE WHICH LIES S.57'37'40"W., 251.7 FEET FROM THE NORTHEAST CORNER OF SAID SECTION 15. SAID STRIP OF LAND BEING 133.7 FEET OR 8.10 RODS IN LENGTH.