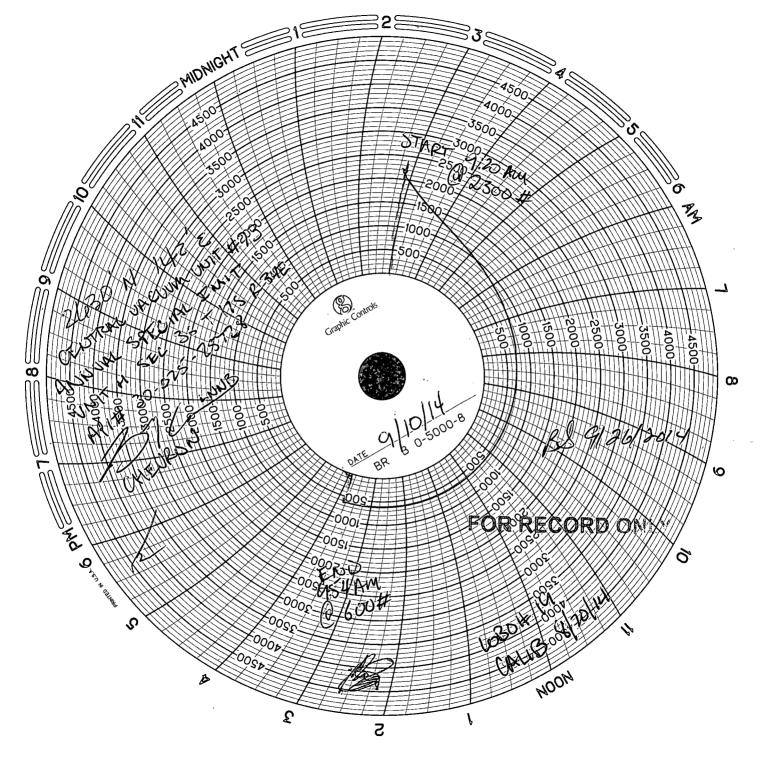

| Submit 1 Copy To Appropriate District<br>Office                                                                                                     | State of New Mexico                                                                                                                                                                                                                                                                                                                                                                                                                                                                                                                                                                                                                                                                                                                                                                                                                                                                                                                                                 |                           | Form C-103                                       |
|-----------------------------------------------------------------------------------------------------------------------------------------------------|---------------------------------------------------------------------------------------------------------------------------------------------------------------------------------------------------------------------------------------------------------------------------------------------------------------------------------------------------------------------------------------------------------------------------------------------------------------------------------------------------------------------------------------------------------------------------------------------------------------------------------------------------------------------------------------------------------------------------------------------------------------------------------------------------------------------------------------------------------------------------------------------------------------------------------------------------------------------|---------------------------|--------------------------------------------------|
| District 1 – (575) 393-6161 Energy, Minerals and Natural Resources                                                                                  |                                                                                                                                                                                                                                                                                                                                                                                                                                                                                                                                                                                                                                                                                                                                                                                                                                                                                                                                                                     | iral Resources            | Revised July 18, 2013<br>WELL API NO.            |
| 1625 N. French Dr., Hobbs, NM 88240<br>District II – (575) 748-1283                                                                                 |                                                                                                                                                                                                                                                                                                                                                                                                                                                                                                                                                                                                                                                                                                                                                                                                                                                                                                                                                                     | DIVISION                  | 30-025-25728                                     |
| 811 S. First St., Artesia, NM 88210   OIL CONSERVATION DIVISION                                                                                     |                                                                                                                                                                                                                                                                                                                                                                                                                                                                                                                                                                                                                                                                                                                                                                                                                                                                                                                                                                     | 5. Indicate Type of Lease |                                                  |
| 1000 Rio Brazos Rd., Aztec, NM 87410                                                                                                                | Interface   Interface <t< td=""><td>STATE FEE</td></t<> |                           | STATE FEE                                        |
| <u>District IV</u> – (505) 476-3460<br>1220 S. St. Francis Dr., Santa Fe, NM                                                                        | Santa Fe, NM 87                                                                                                                                                                                                                                                                                                                                                                                                                                                                                                                                                                                                                                                                                                                                                                                                                                                                                                                                                     | 7303                      | 6. State Oil & Gas Lease No.                     |
| 87505                                                                                                                                               |                                                                                                                                                                                                                                                                                                                                                                                                                                                                                                                                                                                                                                                                                                                                                                                                                                                                                                                                                                     |                           |                                                  |
| SUNDRY NOTICES AND REPORTS ON WELLS<br>(DO NOT USE THIS FORM FOR PROPOSALS TO DRILL OR TO DEEPEN OR PLUG BACK TO A                                  |                                                                                                                                                                                                                                                                                                                                                                                                                                                                                                                                                                                                                                                                                                                                                                                                                                                                                                                                                                     |                           | 7. Lease Name or Unit Agreement Name             |
| DIFFERENCE DESCRIPTION OF THE PROPERTY OF DEPARTY (PORTO OF ALL DOD OF OTHER                                                                        |                                                                                                                                                                                                                                                                                                                                                                                                                                                                                                                                                                                                                                                                                                                                                                                                                                                                                                                                                                     |                           | CENTRAL VACUUM UNIT                              |
| Infferent Reservoir. Use "Application for Permit" (Form C-101) For SUCH OCD   PROPOSALS.)   1. Type of Well: Oil Well Gas Well Other INJECTOR       |                                                                                                                                                                                                                                                                                                                                                                                                                                                                                                                                                                                                                                                                                                                                                                                                                                                                                                                                                                     |                           | 8. Well Number 73                                |
|                                                                                                                                                     |                                                                                                                                                                                                                                                                                                                                                                                                                                                                                                                                                                                                                                                                                                                                                                                                                                                                                                                                                                     |                           | 9. OGRID Number 4323                             |
| CHEVRON U.S.A. INC.                                                                                                                                 |                                                                                                                                                                                                                                                                                                                                                                                                                                                                                                                                                                                                                                                                                                                                                                                                                                                                                                                                                                     | SEP 2 4 2014              |                                                  |
| 3. Address of Operator                                                                                                                              | NEV 4 8 70705                                                                                                                                                                                                                                                                                                                                                                                                                                                                                                                                                                                                                                                                                                                                                                                                                                                                                                                                                       |                           | 10. Pool name or Wildcat                         |
| 15 SMITH ROAD, MIDLAND, T                                                                                                                           | EXAS 79705                                                                                                                                                                                                                                                                                                                                                                                                                                                                                                                                                                                                                                                                                                                                                                                                                                                                                                                                                          | RECEIVED                  | VACUUM; GRAYBURG SAN ANDRES                      |
| 4. Well Location<br>Unit Letter: H 2630 feet from NORTH line and 142 feet from the EAST line                                                        |                                                                                                                                                                                                                                                                                                                                                                                                                                                                                                                                                                                                                                                                                                                                                                                                                                                                                                                                                                     |                           |                                                  |
| Unit Letter:H2630 feet from NORTH line and142 feet from the EAST lineSection36Township 17SRange34ENMPMCountyLEA                                     |                                                                                                                                                                                                                                                                                                                                                                                                                                                                                                                                                                                                                                                                                                                                                                                                                                                                                                                                                                     |                           |                                                  |
| and the second                                    | 11. Elevation (Show whether DR,                                                                                                                                                                                                                                                                                                                                                                                                                                                                                                                                                                                                                                                                                                                                                                                                                                                                                                                                     |                           |                                                  |
| and the state of the second                                     |                                                                                                                                                                                                                                                                                                                                                                                                                                                                                                                                                                                                                                                                                                                                                                                                                                                                                                                                                                     |                           |                                                  |
|                                                                                                                                                     |                                                                                                                                                                                                                                                                                                                                                                                                                                                                                                                                                                                                                                                                                                                                                                                                                                                                                                                                                                     |                           |                                                  |
| 12. Check                                                                                                                                           | Appropriate Box to Indicate N                                                                                                                                                                                                                                                                                                                                                                                                                                                                                                                                                                                                                                                                                                                                                                                                                                                                                                                                       | ature of Notice,          | Report or Other Data                             |
| NOTICE OF INTENTION TO: SUBSEQUENT REPORT OF:                                                                                                       |                                                                                                                                                                                                                                                                                                                                                                                                                                                                                                                                                                                                                                                                                                                                                                                                                                                                                                                                                                     |                           |                                                  |
|                                                                                                                                                     |                                                                                                                                                                                                                                                                                                                                                                                                                                                                                                                                                                                                                                                                                                                                                                                                                                                                                                                                                                     |                           | _                                                |
|                                                                                                                                                     |                                                                                                                                                                                                                                                                                                                                                                                                                                                                                                                                                                                                                                                                                                                                                                                                                                                                                                                                                                     |                           |                                                  |
| PULL OR ALTER CASING                                                                                                                                | MULTIPLE COMPL                                                                                                                                                                                                                                                                                                                                                                                                                                                                                                                                                                                                                                                                                                                                                                                                                                                                                                                                                      | CASING/CEMEN              | Т ЈОВ 🔲                                          |
|                                                                                                                                                     |                                                                                                                                                                                                                                                                                                                                                                                                                                                                                                                                                                                                                                                                                                                                                                                                                                                                                                                                                                     |                           |                                                  |
| CLOSED-LOOP SYSTEM                                                                                                                                  |                                                                                                                                                                                                                                                                                                                                                                                                                                                                                                                                                                                                                                                                                                                                                                                                                                                                                                                                                                     |                           | NOT.                                             |
| OTHER:<br>13. Describe proposed or comr                                                                                                             | pleted operations. (Clearly state all t                                                                                                                                                                                                                                                                                                                                                                                                                                                                                                                                                                                                                                                                                                                                                                                                                                                                                                                             | OTHER: CHA                | d give pertinent dates, including estimated date |
| of starting any proposed work). SEE RULE 19.15.7.14 NMAC. For Multiple Completions: Attach wellbore diagram of proposed completion or recompletion. |                                                                                                                                                                                                                                                                                                                                                                                                                                                                                                                                                                                                                                                                                                                                                                                                                                                                                                                                                                     |                           |                                                  |
|                                                                                                                                                     |                                                                                                                                                                                                                                                                                                                                                                                                                                                                                                                                                                                                                                                                                                                                                                                                                                                                                                                                                                     |                           |                                                  |
| 09/10/2014: RAN CHART. PRESSURE WOULD NOT HOLD. (ORIGINAL CHART & COPY OF CHART ATTACHED).<br>LETTER OF VIOLATION WAS ISSUED ON 09/12/2014.         |                                                                                                                                                                                                                                                                                                                                                                                                                                                                                                                                                                                                                                                                                                                                                                                                                                                                                                                                                                     |                           |                                                  |
| CHEVRON HAS DECIDED TO PLUG THIS WELL. PLUGGING INTENT IS BEING PREPARED AND WILL BE                                                                |                                                                                                                                                                                                                                                                                                                                                                                                                                                                                                                                                                                                                                                                                                                                                                                                                                                                                                                                                                     |                           |                                                  |
| SUBMITTED.                                                                                                                                          |                                                                                                                                                                                                                                                                                                                                                                                                                                                                                                                                                                                                                                                                                                                                                                                                                                                                                                                                                                     |                           |                                                  |
|                                                                                                                                                     |                                                                                                                                                                                                                                                                                                                                                                                                                                                                                                                                                                                                                                                                                                                                                                                                                                                                                                                                                                     |                           |                                                  |
|                                                                                                                                                     |                                                                                                                                                                                                                                                                                                                                                                                                                                                                                                                                                                                                                                                                                                                                                                                                                                                                                                                                                                     |                           |                                                  |
| ſ <u></u>                                                                                                                                           | ]                                                                                                                                                                                                                                                                                                                                                                                                                                                                                                                                                                                                                                                                                                                                                                                                                                                                                                                                                                   |                           | · · · · · · · · · · · · · · · · · · ·            |
| Spud Date:                                                                                                                                          | Rig Release Da                                                                                                                                                                                                                                                                                                                                                                                                                                                                                                                                                                                                                                                                                                                                                                                                                                                                                                                                                      | ate:                      | 2                                                |
|                                                                                                                                                     |                                                                                                                                                                                                                                                                                                                                                                                                                                                                                                                                                                                                                                                                                                                                                                                                                                                                                                                                                                     | L                         |                                                  |
| I hereby certify that the information above is true and complete to the best of my knowledge and belief.                                            |                                                                                                                                                                                                                                                                                                                                                                                                                                                                                                                                                                                                                                                                                                                                                                                                                                                                                                                                                                     |                           |                                                  |
|                                                                                                                                                     |                                                                                                                                                                                                                                                                                                                                                                                                                                                                                                                                                                                                                                                                                                                                                                                                                                                                                                                                                                     | est of my knowledg        |                                                  |
| Den 1 101                                                                                                                                           | a kostor)                                                                                                                                                                                                                                                                                                                                                                                                                                                                                                                                                                                                                                                                                                                                                                                                                                                                                                                                                           |                           |                                                  |
| SIGNATURE AVAILAT                                                                                                                                   | TITLE REGI                                                                                                                                                                                                                                                                                                                                                                                                                                                                                                                                                                                                                                                                                                                                                                                                                                                                                                                                                          | ULATORY SPECIA            | ALIST DATE 09/23/2014                            |
| Type or print name DENISE PINK                                                                                                                      | ERTON E-mail address                                                                                                                                                                                                                                                                                                                                                                                                                                                                                                                                                                                                                                                                                                                                                                                                                                                                                                                                                | s: <u>leakejd@chevro</u>  | n.com PHONE: 432-687-7375                        |
| For State Use Only                                                                                                                                  | 0                                                                                                                                                                                                                                                                                                                                                                                                                                                                                                                                                                                                                                                                                                                                                                                                                                                                                                                                                                   |                           |                                                  |
| ADDROVED DY BOOM                                                                                                                                    | Comaman TITLE S                                                                                                                                                                                                                                                                                                                                                                                                                                                                                                                                                                                                                                                                                                                                                                                                                                                                                                                                                     | Hiff Man                  | ger DATE 9/26/2014                               |
| APPROVED BY: Conditions of Approval (if any):                                                                                                       | Jouranne IIILE                                                                                                                                                                                                                                                                                                                                                                                                                                                                                                                                                                                                                                                                                                                                                                                                                                                                                                                                                      | The Trans                 | ger DATE 11.0010014                              |
| conditions of reppioren (it any).                                                                                                                   |                                                                                                                                                                                                                                                                                                                                                                                                                                                                                                                                                                                                                                                                                                                                                                                                                                                                                                                                                                     |                           |                                                  |
|                                                                                                                                                     |                                                                                                                                                                                                                                                                                                                                                                                                                                                                                                                                                                                                                                                                                                                                                                                                                                                                                                                                                                     |                           | /                                                |
|                                                                                                                                                     |                                                                                                                                                                                                                                                                                                                                                                                                                                                                                                                                                                                                                                                                                                                                                                                                                                                                                                                                                                     |                           | har                                              |
|                                                                                                                                                     |                                                                                                                                                                                                                                                                                                                                                                                                                                                                                                                                                                                                                                                                                                                                                                                                                                                                                                                                                                     |                           | $\int \mathcal{H}_{\mathcal{H}}$                 |
|                                                                                                                                                     |                                                                                                                                                                                                                                                                                                                                                                                                                                                                                                                                                                                                                                                                                                                                                                                                                                                                                                                                                                     |                           |                                                  |
|                                                                                                                                                     |                                                                                                                                                                                                                                                                                                                                                                                                                                                                                                                                                                                                                                                                                                                                                                                                                                                                                                                                                                     |                           | SEP 30 2014                                      |
|                                                                                                                                                     |                                                                                                                                                                                                                                                                                                                                                                                                                                                                                                                                                                                                                                                                                                                                                                                                                                                                                                                                                                     |                           | SEL 20 TO IS                                     |