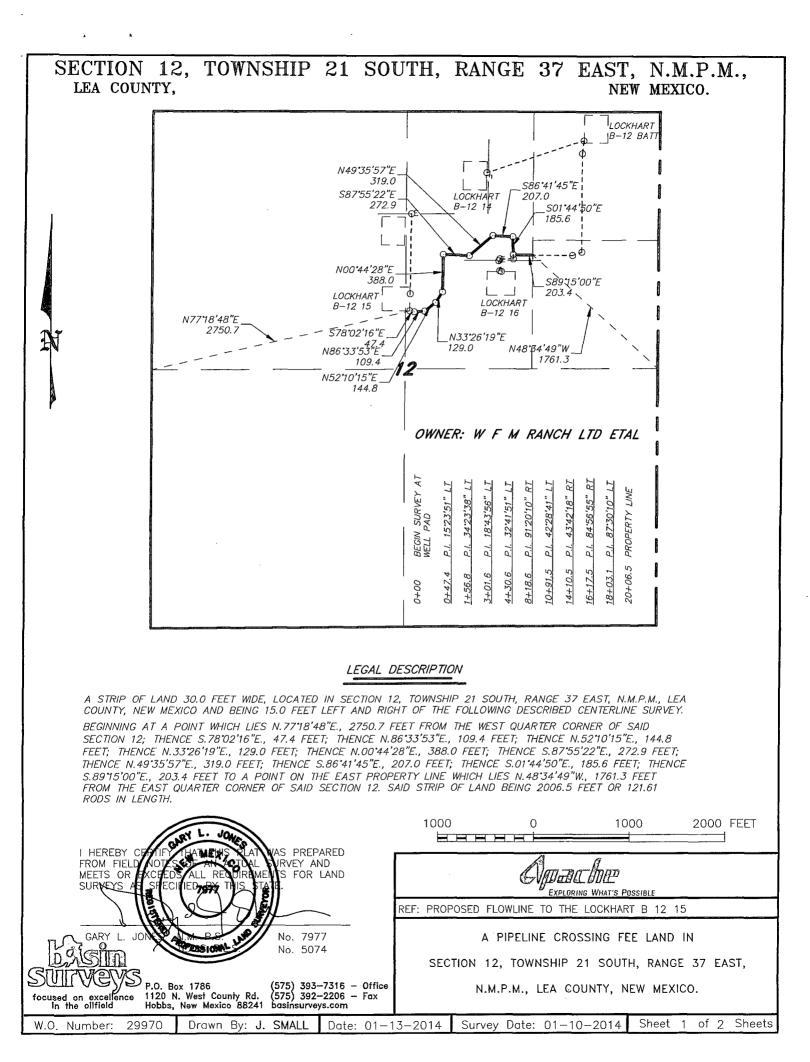

#### OIL CONSERVATION DIVISION SEP 29 2014 1220 South St. Francis Dr.

Santa Fe, New Mexico 87505

WELL LOCATION AND ACREAGE DEDICATION PLAT

| API Number                             | Pool Code                               |                                        |                                                                         | Pool Name                                                                                                         |                                                    |                                           |                                                                                                                                                                                                                                                                                                                                                                                                                                                                                              |                                                                                                                                                                                          |                                                                                                                                                                                                                 |
|----------------------------------------|-----------------------------------------|----------------------------------------|-------------------------------------------------------------------------|-------------------------------------------------------------------------------------------------------------------|----------------------------------------------------|-------------------------------------------|----------------------------------------------------------------------------------------------------------------------------------------------------------------------------------------------------------------------------------------------------------------------------------------------------------------------------------------------------------------------------------------------------------------------------------------------------------------------------------------------|------------------------------------------------------------------------------------------------------------------------------------------------------------------------------------------|-----------------------------------------------------------------------------------------------------------------------------------------------------------------------------------------------------------------|
| Property Code                          | 6660 Blinebry 08G (Oil<br>Property Name |                                        |                                                                         |                                                                                                                   |                                                    | G(0il)                                    | Well Number                                                                                                                                                                                                                                                                                                                                                                                                                                                                                  |                                                                                                                                                                                          |                                                                                                                                                                                                                 |
| 24428                                  | LOCKHART B12                            |                                        |                                                                         |                                                                                                                   |                                                    |                                           | 14                                                                                                                                                                                                                                                                                                                                                                                                                                                                                           |                                                                                                                                                                                          |                                                                                                                                                                                                                 |
| OGRID No.                              |                                         |                                        | <u></u>                                                                 | -                                                                                                                 | tor Nam                                            |                                           |                                                                                                                                                                                                                                                                                                                                                                                                                                                                                              | Elevat                                                                                                                                                                                   | ion                                                                                                                                                                                                             |
| 873                                    |                                         |                                        | APA                                                                     | ACHE C                                                                                                            | ORPO                                               | RATION                                    |                                                                                                                                                                                                                                                                                                                                                                                                                                                                                              | 3508                                                                                                                                                                                     |                                                                                                                                                                                                                 |
|                                        |                                         |                                        |                                                                         | Surfac                                                                                                            | e Loca                                             | ation                                     |                                                                                                                                                                                                                                                                                                                                                                                                                                                                                              |                                                                                                                                                                                          |                                                                                                                                                                                                                 |
| UL or lot No. Section                  | · · · · · · · · · · · · · · · · · · ·   | Range                                  | Lot Idn                                                                 | Feet fro                                                                                                          | m the                                              | North/South line                          | Feet from the                                                                                                                                                                                                                                                                                                                                                                                                                                                                                | East/West line                                                                                                                                                                           | County                                                                                                                                                                                                          |
| B / 12                                 | 21 S                                    | 37 E                                   |                                                                         | 66                                                                                                                | 0                                                  | NORTH                                     | 1905                                                                                                                                                                                                                                                                                                                                                                                                                                                                                         | EAST                                                                                                                                                                                     | LEA                                                                                                                                                                                                             |
|                                        |                                         | Bottom                                 | Hole Loo                                                                | eation I                                                                                                          | f Diffe                                            | erent From Sur                            | face                                                                                                                                                                                                                                                                                                                                                                                                                                                                                         |                                                                                                                                                                                          |                                                                                                                                                                                                                 |
| UL or lot No. Section                  | n Township                              | Range                                  | Lot Idn                                                                 | Feet fro                                                                                                          | m the                                              | North/South line                          | Feet from the                                                                                                                                                                                                                                                                                                                                                                                                                                                                                | East/West line                                                                                                                                                                           | County                                                                                                                                                                                                          |
| Dedicated Adres Join                   | t or Infill Co                          | nsolidation (                          | Code Or                                                                 | der No.                                                                                                           |                                                    | <u> </u>                                  |                                                                                                                                                                                                                                                                                                                                                                                                                                                                                              |                                                                                                                                                                                          | L                                                                                                                                                                                                               |
| 40                                     |                                         |                                        |                                                                         |                                                                                                                   |                                                    |                                           |                                                                                                                                                                                                                                                                                                                                                                                                                                                                                              |                                                                                                                                                                                          |                                                                                                                                                                                                                 |
| NO ALLOWABLE                           |                                         |                                        |                                                                         |                                                                                                                   |                                                    | UNTIL ALL INTER<br>APPROVED BY T          |                                                                                                                                                                                                                                                                                                                                                                                                                                                                                              | EN CONSOLIDA                                                                                                                                                                             | ATED                                                                                                                                                                                                            |
| N 548012.24<br>E 913795.56<br>(NAD-83) |                                         | N 548043.12<br>E 916435.81<br>(NAD-83) | Lat — N<br>Long — W<br>NMSPCE—<br>(NA<br>Lat — N<br>Long — W<br>NMSPCE— | E LOCATIC<br>32'29'55<br>103'06'51<br>N 547391<br>D-83)<br>32'29'55<br>103'06'49<br>N 547332<br>E 875995<br>D-27) | <u>N</u><br>16"<br>42"<br>54<br>79<br>.74"<br>.73" | N 548072.9<br>E 919077.06<br>(NAD-83)<br> | 5 OPERATO<br>I hereby cer<br>contained herei<br>the best of my<br>this organization<br>interest or unlei<br>location or has<br>this location pur<br>ourner of such co<br>or to a voluntar<br>compulsory pool<br>thy division.<br>Signature<br>Sorina<br>Printed Name<br>Sorina. Flor<br>Email Address<br>5 SURVEYO<br>I hereby certify<br>on this plat woo<br>actual surveys<br>supervison and<br>correct to the<br>North<br>Date survey<br>Signature &<br>Professional<br>Certificate North | R CERTIFICAT<br>that the well locati<br>tas plotted from field<br>made by me or<br>d that the same is<br>e best of my belief<br>MEX<br>Sort of<br>Urveyor<br>7977<br>Sort of<br>Curveyor | action<br>lete to<br>and that<br>ting<br>in the<br>sole<br>well at<br>with an<br>interest,<br>or a<br>potered by<br><u>413</u><br>Date<br>Date<br>Doctom<br>ION<br>on shown<br>notes of<br>under my<br>true and |
| E 913856.11<br>(NAD-83)                | <u> </u>                                |                                        | <u> </u>                                                                |                                                                                                                   |                                                    | E 919136.34<br>(NAD-B3)                   |                                                                                                                                                                                                                                                                                                                                                                                                                                                                                              | ASIN SURVEYS                                                                                                                                                                             | 27579                                                                                                                                                                                                           |
|                                        | ١                                       |                                        |                                                                         |                                                                                                                   |                                                    |                                           | SEP                                                                                                                                                                                                                                                                                                                                                                                                                                                                                          | 3 0 2014                                                                                                                                                                                 | 6. 4 <u>.</u>                                                                                                                                                                                                   |