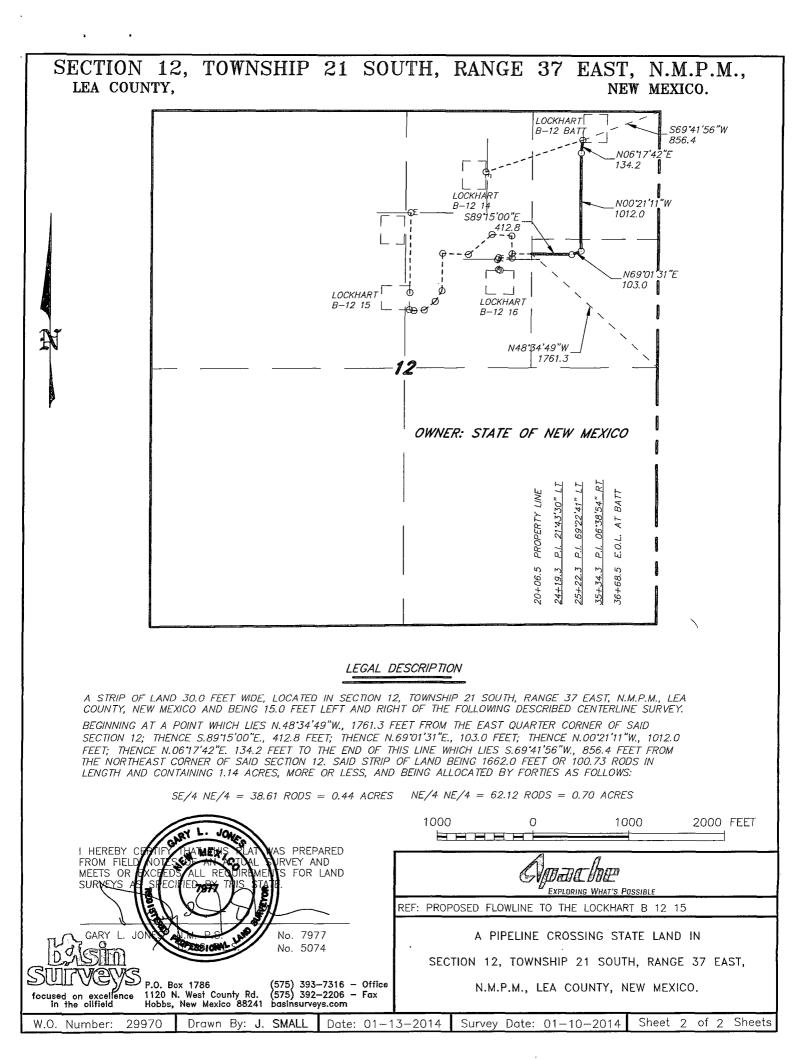

#### OIL CONSERVATION DIVISION SEP 29 2014 1220 South St. Francis Dr.

Santa Fe, New Mexico 87505

WELL LOCATION AND ACREAGE DEDICATION PLAT

| API Number                             | Pool Code                               |                                        |                                                                         | Pool Name                                                                                                         |                                                    |                                           |                                                                                                                                                                                                                                                                                                                                                                                                                                                                                              |                                                                                                                                                                                          |                                                                                                                                                                                                                 |
|----------------------------------------|-----------------------------------------|----------------------------------------|-------------------------------------------------------------------------|-------------------------------------------------------------------------------------------------------------------|----------------------------------------------------|-------------------------------------------|----------------------------------------------------------------------------------------------------------------------------------------------------------------------------------------------------------------------------------------------------------------------------------------------------------------------------------------------------------------------------------------------------------------------------------------------------------------------------------------------|------------------------------------------------------------------------------------------------------------------------------------------------------------------------------------------|-----------------------------------------------------------------------------------------------------------------------------------------------------------------------------------------------------------------|
| Property Code                          | 6660 Blinebry 08G (Oil<br>Property Name |                                        |                                                                         |                                                                                                                   |                                                    | G(0il)                                    | Well Number                                                                                                                                                                                                                                                                                                                                                                                                                                                                                  |                                                                                                                                                                                          |                                                                                                                                                                                                                 |
| 24428                                  | LOCKHART B12                            |                                        |                                                                         |                                                                                                                   |                                                    |                                           | 14                                                                                                                                                                                                                                                                                                                                                                                                                                                                                           |                                                                                                                                                                                          |                                                                                                                                                                                                                 |
| OGRID No.                              |                                         |                                        | <u></u>                                                                 | -                                                                                                                 | tor Nam                                            |                                           |                                                                                                                                                                                                                                                                                                                                                                                                                                                                                              | Elevat                                                                                                                                                                                   | ion                                                                                                                                                                                                             |
| 873                                    |                                         |                                        | APA                                                                     | ACHE C                                                                                                            | ORPO                                               | RATION                                    |                                                                                                                                                                                                                                                                                                                                                                                                                                                                                              | 3508                                                                                                                                                                                     |                                                                                                                                                                                                                 |
|                                        |                                         |                                        |                                                                         | Surfac                                                                                                            | e Loca                                             | ation                                     |                                                                                                                                                                                                                                                                                                                                                                                                                                                                                              |                                                                                                                                                                                          |                                                                                                                                                                                                                 |
| UL or lot No. Section                  | · · · · · · · · · · · · · · · · · · ·   | Range                                  | Lot Idn                                                                 | Feet fro                                                                                                          | m the                                              | North/South line                          | Feet from the                                                                                                                                                                                                                                                                                                                                                                                                                                                                                | East/West line                                                                                                                                                                           | County                                                                                                                                                                                                          |
| B / 12                                 | 21 S                                    | 37 E                                   |                                                                         | 66                                                                                                                | 0                                                  | NORTH                                     | 1905                                                                                                                                                                                                                                                                                                                                                                                                                                                                                         | EAST                                                                                                                                                                                     | LEA                                                                                                                                                                                                             |
|                                        |                                         | Bottom                                 | Hole Loo                                                                | eation I                                                                                                          | f Diffe                                            | erent From Sur                            | face                                                                                                                                                                                                                                                                                                                                                                                                                                                                                         |                                                                                                                                                                                          |                                                                                                                                                                                                                 |
| UL or lot No. Section                  | n Township                              | Range                                  | Lot Idn                                                                 | Feet fro                                                                                                          | m the                                              | North/South line                          | Feet from the                                                                                                                                                                                                                                                                                                                                                                                                                                                                                | East/West line                                                                                                                                                                           | County                                                                                                                                                                                                          |
| Dedicated Adres Join                   | t or Infill Co                          | nsolidation (                          | Code Or                                                                 | der No.                                                                                                           |                                                    | <u> </u>                                  |                                                                                                                                                                                                                                                                                                                                                                                                                                                                                              |                                                                                                                                                                                          | L                                                                                                                                                                                                               |
| 40                                     |                                         |                                        |                                                                         |                                                                                                                   |                                                    |                                           |                                                                                                                                                                                                                                                                                                                                                                                                                                                                                              |                                                                                                                                                                                          |                                                                                                                                                                                                                 |
| NO ALLOWABLE                           |                                         |                                        |                                                                         |                                                                                                                   |                                                    | UNTIL ALL INTER<br>APPROVED BY T          |                                                                                                                                                                                                                                                                                                                                                                                                                                                                                              | EN CONSOLIDA                                                                                                                                                                             | ATED                                                                                                                                                                                                            |
| N 548012.24<br>E 913795.56<br>(NAD-83) |                                         | N 548043.12<br>E 916435.81<br>(NAD-83) | Lat — N<br>Long — W<br>NMSPCE—<br>(NA<br>Lat — N<br>Long — W<br>NMSPCE— | E LOCATIC<br>32'29'55<br>103'06'51<br>N 547391<br>D-83)<br>32'29'55<br>103'06'49<br>N 547332<br>E 875995<br>D-27) | <u>N</u><br>16"<br>42"<br>54<br>79<br>.74"<br>.73" | N 548072.9<br>E 919077.06<br>(NAD-83)<br> | 5 OPERATO<br>I hereby cer<br>contained herei<br>the best of my<br>this organization<br>interest or unlei<br>location or has<br>this location pur<br>ourner of such co<br>or to a voluntar<br>compulsory pool<br>thy division.<br>Signature<br>Sorina<br>Printed Name<br>Sorina. Flor<br>Email Address<br>5 SURVEYO<br>I hereby certify<br>on this plat woo<br>actual surveys<br>supervison and<br>correct to the<br>North<br>Date survey<br>Signature &<br>Professional<br>Certificate North | R CERTIFICAT<br>that the well locati<br>tas plotted from field<br>made by me or<br>d that the same is<br>e best of my belief<br>MEX<br>Sort of<br>Urveyor<br>7977<br>Sort of<br>Curveyor | action<br>lete to<br>and that<br>ting<br>in the<br>sole<br>well at<br>with an<br>interest,<br>or a<br>potered by<br><u>413</u><br>Date<br>Date<br>Doctom<br>ION<br>on shown<br>notes of<br>under my<br>true and |
| E 913856.11<br>(NAD-83)                | <u> </u>                                |                                        | <u> </u>                                                                |                                                                                                                   |                                                    | E 919136.34<br>(NAD-B3)                   |                                                                                                                                                                                                                                                                                                                                                                                                                                                                                              | ASIN SURVEYS                                                                                                                                                                             | 27579                                                                                                                                                                                                           |
|                                        | ١                                       |                                        |                                                                         |                                                                                                                   |                                                    |                                           | SEP                                                                                                                                                                                                                                                                                                                                                                                                                                                                                          | 3 0 2014                                                                                                                                                                                 | 6. 4 <u>.</u>                                                                                                                                                                                                   |