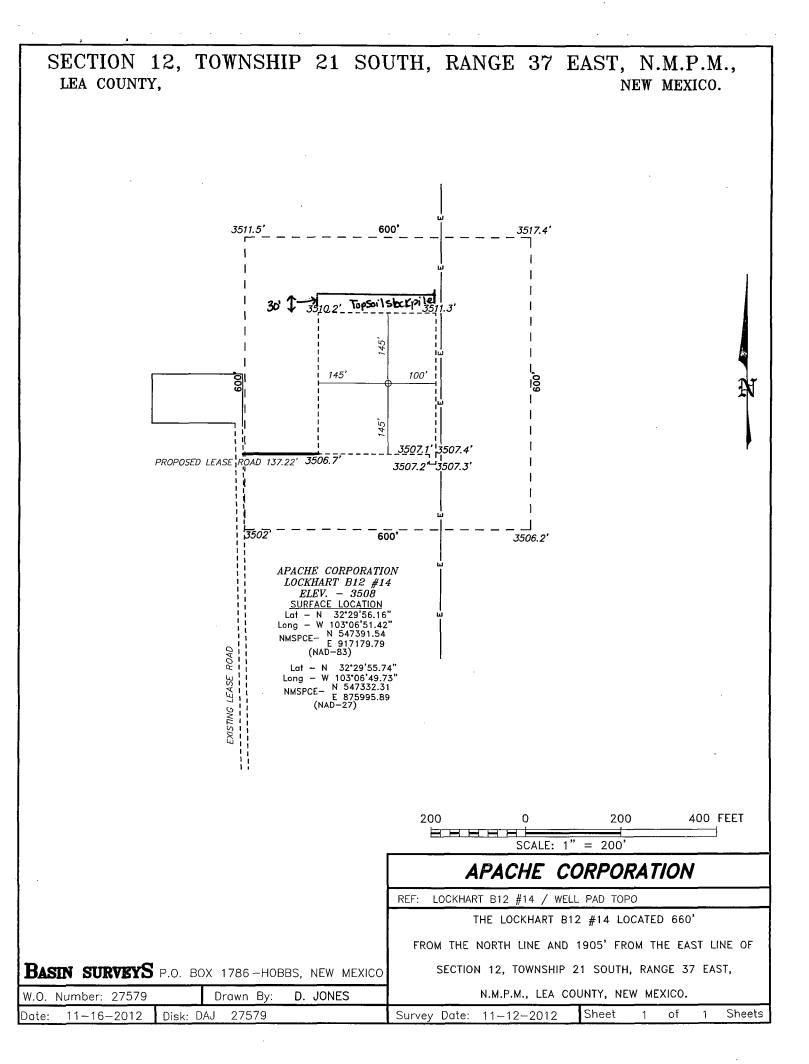

#### OIL CONSERVATION DIVISION SEP 29 2014 1220 South St. Francis Dr.

Santa Fe, New Mexico 87505

WELL LOCATION AND ACREAGE DEDICATION PLAT

| API Number                             | Pool Code                               |                                        |                                                                         | Pool Name                                                                                                         |                                                    |                                           |                                                                                                                                                                                                                                                                                                                                                                                                                                                                                              |                                                                                                                                                                                          |                                                                                                                                                                                                                 |
|----------------------------------------|-----------------------------------------|----------------------------------------|-------------------------------------------------------------------------|-------------------------------------------------------------------------------------------------------------------|----------------------------------------------------|-------------------------------------------|----------------------------------------------------------------------------------------------------------------------------------------------------------------------------------------------------------------------------------------------------------------------------------------------------------------------------------------------------------------------------------------------------------------------------------------------------------------------------------------------|------------------------------------------------------------------------------------------------------------------------------------------------------------------------------------------|-----------------------------------------------------------------------------------------------------------------------------------------------------------------------------------------------------------------|
| Property Code                          | 6660 Blinebry 08G (Oil<br>Property Name |                                        |                                                                         |                                                                                                                   |                                                    | G(0il)                                    | Well Number                                                                                                                                                                                                                                                                                                                                                                                                                                                                                  |                                                                                                                                                                                          |                                                                                                                                                                                                                 |
| 24428                                  | LOCKHART B12                            |                                        |                                                                         |                                                                                                                   |                                                    |                                           | 14                                                                                                                                                                                                                                                                                                                                                                                                                                                                                           |                                                                                                                                                                                          |                                                                                                                                                                                                                 |
| OGRID No.                              |                                         |                                        | <u></u>                                                                 | -                                                                                                                 | tor Nam                                            |                                           |                                                                                                                                                                                                                                                                                                                                                                                                                                                                                              | Elevat                                                                                                                                                                                   | ion                                                                                                                                                                                                             |
| 873                                    |                                         |                                        | APA                                                                     | ACHE C                                                                                                            | ORPO                                               | RATION                                    |                                                                                                                                                                                                                                                                                                                                                                                                                                                                                              | 3508                                                                                                                                                                                     |                                                                                                                                                                                                                 |
|                                        |                                         |                                        |                                                                         | Surfac                                                                                                            | e Loca                                             | ation                                     |                                                                                                                                                                                                                                                                                                                                                                                                                                                                                              |                                                                                                                                                                                          |                                                                                                                                                                                                                 |
| UL or lot No. Section                  | · · · · · · · · · · · · · · · · · · ·   | Range                                  | Lot Idn                                                                 | Feet fro                                                                                                          | m the                                              | North/South line                          | Feet from the                                                                                                                                                                                                                                                                                                                                                                                                                                                                                | East/West line                                                                                                                                                                           | County                                                                                                                                                                                                          |
| B / 12                                 | 21 S                                    | 37 E                                   |                                                                         | 66                                                                                                                | 0                                                  | NORTH                                     | 1905                                                                                                                                                                                                                                                                                                                                                                                                                                                                                         | EAST                                                                                                                                                                                     | LEA                                                                                                                                                                                                             |
|                                        |                                         | Bottom                                 | Hole Loo                                                                | eation I                                                                                                          | f Diffe                                            | erent From Sur                            | face                                                                                                                                                                                                                                                                                                                                                                                                                                                                                         |                                                                                                                                                                                          |                                                                                                                                                                                                                 |
| UL or lot No. Section                  | n Township                              | Range                                  | Lot Idn                                                                 | Feet fro                                                                                                          | m the                                              | North/South line                          | Feet from the                                                                                                                                                                                                                                                                                                                                                                                                                                                                                | East/West line                                                                                                                                                                           | County                                                                                                                                                                                                          |
| Dedicated Adres Join                   | t or Infill Co                          | nsolidation (                          | Code Or                                                                 | der No.                                                                                                           |                                                    | <u> </u>                                  |                                                                                                                                                                                                                                                                                                                                                                                                                                                                                              |                                                                                                                                                                                          | L                                                                                                                                                                                                               |
| 40                                     |                                         |                                        |                                                                         |                                                                                                                   |                                                    |                                           |                                                                                                                                                                                                                                                                                                                                                                                                                                                                                              |                                                                                                                                                                                          |                                                                                                                                                                                                                 |
| NO ALLOWABLE                           |                                         |                                        |                                                                         |                                                                                                                   |                                                    | UNTIL ALL INTER<br>APPROVED BY T          |                                                                                                                                                                                                                                                                                                                                                                                                                                                                                              | EN CONSOLIDA                                                                                                                                                                             | ATED                                                                                                                                                                                                            |
| N 548012.24<br>E 913795.56<br>(NAD-83) |                                         | N 548043.12<br>E 916435.81<br>(NAD-83) | Lat — N<br>Long — W<br>NMSPCE—<br>(NA<br>Lat — N<br>Long — W<br>NMSPCE— | E LOCATIC<br>32'29'55<br>103'06'51<br>N 547391<br>D-83)<br>32'29'55<br>103'06'49<br>N 547332<br>E 875995<br>D-27) | <u>N</u><br>16"<br>42"<br>54<br>79<br>.74"<br>.73" | N 548072.9<br>E 919077.06<br>(NAD-83)<br> | 5 OPERATO<br>I hereby cer<br>contained herei<br>the best of my<br>this organization<br>interest or unlei<br>location or has<br>this location pur<br>ourner of such co<br>or to a voluntar<br>compulsory pool<br>thy division.<br>Signature<br>Sorina<br>Printed Name<br>Sorina. Flor<br>Email Address<br>5 SURVEYO<br>I hereby certify<br>on this plat woo<br>actual surveys<br>supervison and<br>correct to the<br>North<br>Date survey<br>Signature &<br>Professional<br>Certificate North | R CERTIFICAT<br>that the well locati<br>tas plotted from field<br>made by me or<br>d that the same is<br>e best of my belief<br>MEX<br>Sort of<br>Urveyor<br>7977<br>Sort of<br>Curveyor | action<br>lete to<br>and that<br>ting<br>in the<br>sole<br>well at<br>with an<br>interest,<br>or a<br>potered by<br><u>413</u><br>Date<br>Date<br>Doctom<br>ION<br>on shown<br>notes of<br>under my<br>true and |
| E 913856.11<br>(NAD-83)                | <u> </u>                                |                                        | <u> </u>                                                                |                                                                                                                   |                                                    | E 919136.34<br>(NAD-B3)                   |                                                                                                                                                                                                                                                                                                                                                                                                                                                                                              | ASIN SURVEYS                                                                                                                                                                             | 27579                                                                                                                                                                                                           |
|                                        | ١                                       |                                        |                                                                         |                                                                                                                   |                                                    |                                           | SEP                                                                                                                                                                                                                                                                                                                                                                                                                                                                                          | 3 0 2014                                                                                                                                                                                 | 6. 4 <u>.</u>                                                                                                                                                                                                   |