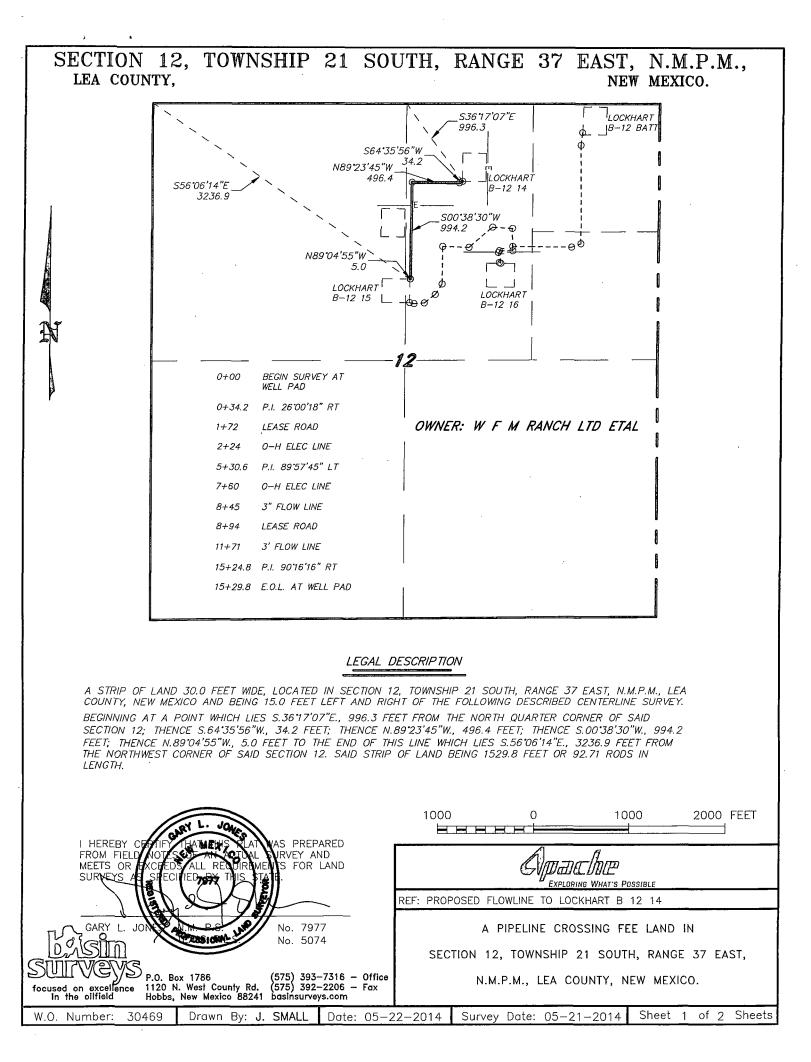

May 15, 2014 at the Bureau of Land Management Carlsbad Field Office for a flowline which lies in T21S R37E Section 12. During the records search it was noted that the proposed project lies entirely within the boundaries of previous surveys, NMCRIS #'s 7766, 8931, 9062, 9522, 121727, 128808, 128810, and 128811. In consultation with BLM archaeologist Stacy Galassini on May 15, 2014, it was determined that no further survey is required. Apache Corporation's project is recommended for approval as currently staked without further archaeological survey.

Map Reference: U.S.G.S. 7.5' Quadrangle Map Eunice NE 32102-D1

Sincerely,

Owner/Principal Investigator Boone Arch Services of NM, LLC

Encl: (1) project map (2) NMCRIS Map

Fax: 575-887-7667

Apache Corporation Lockhart B12 #14 Flowline



















LOCKHART B 12 ELECTRIC AND FLOWLINES Section 12, Township 21 South, Range 37 East, N.M.P.M., Lea County, New Mexico.

|