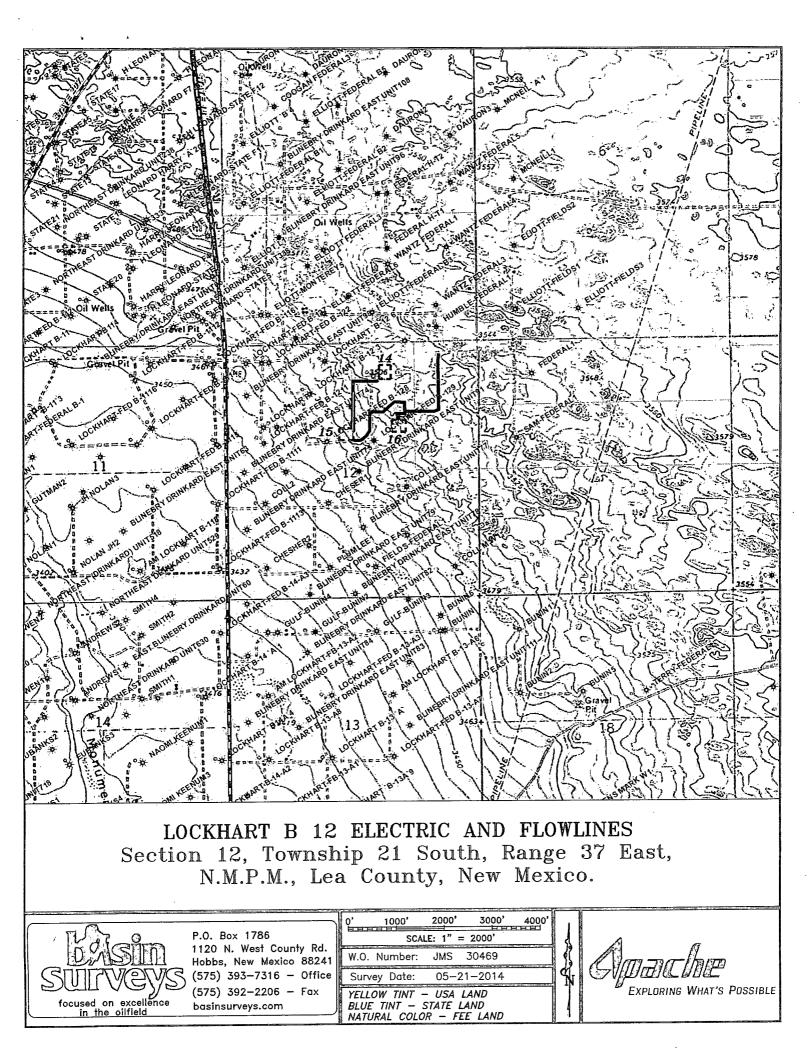

5, 2014 at the Bureau of Land Management Carlsbad Field Office for a flowline which lies in T21S R37E Section 12. During the records search it was noted that the proposed project lies entirely within the boundaries of previous surveys, NMCRIS #'s 7766, 8931, 9062, 9522, 121727, 128808, 128810, and 128811. In consultation with BLM archaeologist Stacy Galassini on May 15, 2014, it was determined that no further survey is required. Apache Corporation's project is recommended for approval as currently staked without further archaeological survey.

Map Reference: U.S.G.S. 7.5' Quadrangle Map Eunice NE 32102-D1

Sincerely,

Owner/Principal Investigator Boone Arch Services of NM, LLC

Encl: (1) project map (2) NMCRIS Map

Fax: 575-887-7667

Apache Corporation Lockhart B12 #14 Flowline



















LOCKHART B 12 ELECTRIC AND FLOWLINES Section 12, Township 21 South, Range 37 East, N.M.P.M., Lea County, New Mexico.

|