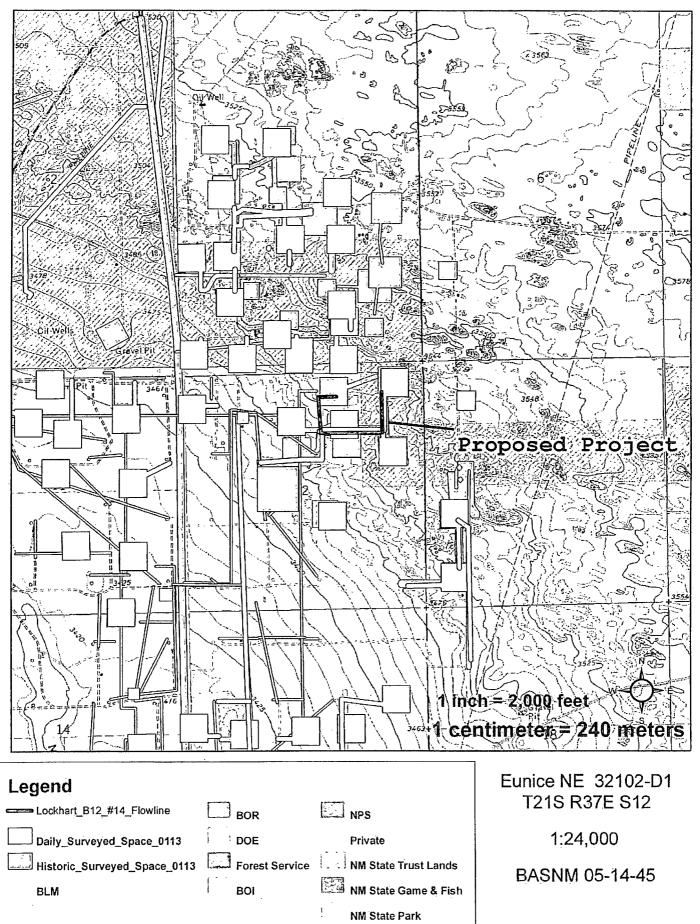

#### OIL CONSERVATION DIVISION SEP 29 2014 1220 South St. Francis Dr.

Santa Fe, New Mexico 87505

WELL LOCATION AND ACREAGE DEDICATION PLAT

| API Number                             | Pool Code                               |                                        |                                                                         | Pool Name                                                                                                         |                                                    |                                           |                                                                                                                                                                                                                                                                                                                                                                                                                                                                                              |                                                                                                                                                                                          |                                                                                                                                                                                                                 |
|----------------------------------------|-----------------------------------------|----------------------------------------|-------------------------------------------------------------------------|-------------------------------------------------------------------------------------------------------------------|----------------------------------------------------|-------------------------------------------|----------------------------------------------------------------------------------------------------------------------------------------------------------------------------------------------------------------------------------------------------------------------------------------------------------------------------------------------------------------------------------------------------------------------------------------------------------------------------------------------|------------------------------------------------------------------------------------------------------------------------------------------------------------------------------------------|-----------------------------------------------------------------------------------------------------------------------------------------------------------------------------------------------------------------|
| Property Code                          | 6660 Blinebry 08G (Oil<br>Property Name |                                        |                                                                         |                                                                                                                   |                                                    | G(0il)                                    | Well Number                                                                                                                                                                                                                                                                                                                                                                                                                                                                                  |                                                                                                                                                                                          |                                                                                                                                                                                                                 |
| 24428                                  | LOCKHART B12                            |                                        |                                                                         |                                                                                                                   |                                                    |                                           | 14                                                                                                                                                                                                                                                                                                                                                                                                                                                                                           |                                                                                                                                                                                          |                                                                                                                                                                                                                 |
| OGRID No.                              |                                         |                                        | <u></u>                                                                 | -                                                                                                                 | tor Nam                                            |                                           |                                                                                                                                                                                                                                                                                                                                                                                                                                                                                              | Elevat                                                                                                                                                                                   | ion                                                                                                                                                                                                             |
| 873                                    |                                         |                                        | APA                                                                     | ACHE C                                                                                                            | ORPO                                               | RATION                                    |                                                                                                                                                                                                                                                                                                                                                                                                                                                                                              | 3508                                                                                                                                                                                     |                                                                                                                                                                                                                 |
|                                        |                                         |                                        |                                                                         | Surfac                                                                                                            | e Loca                                             | ation                                     |                                                                                                                                                                                                                                                                                                                                                                                                                                                                                              |                                                                                                                                                                                          |                                                                                                                                                                                                                 |
| UL or lot No. Section                  | · · · · · · · · · · · · · · · · · · ·   | Range                                  | Lot Idn                                                                 | Feet fro                                                                                                          | m the                                              | North/South line                          | Feet from the                                                                                                                                                                                                                                                                                                                                                                                                                                                                                | East/West line                                                                                                                                                                           | County                                                                                                                                                                                                          |
| B / 12                                 | 21 S                                    | 37 E                                   |                                                                         | 66                                                                                                                | 0                                                  | NORTH                                     | 1905                                                                                                                                                                                                                                                                                                                                                                                                                                                                                         | EAST                                                                                                                                                                                     | LEA                                                                                                                                                                                                             |
|                                        |                                         | Bottom                                 | Hole Loo                                                                | eation I                                                                                                          | f Diffe                                            | erent From Sur                            | face                                                                                                                                                                                                                                                                                                                                                                                                                                                                                         |                                                                                                                                                                                          |                                                                                                                                                                                                                 |
| UL or lot No. Section                  | n Township                              | Range                                  | Lot Idn                                                                 | Feet fro                                                                                                          | m the                                              | North/South line                          | Feet from the                                                                                                                                                                                                                                                                                                                                                                                                                                                                                | East/West line                                                                                                                                                                           | County                                                                                                                                                                                                          |
| Dedicated Adres Join                   | t or Infill Co                          | nsolidation (                          | Code Or                                                                 | der No.                                                                                                           |                                                    | <u> </u>                                  |                                                                                                                                                                                                                                                                                                                                                                                                                                                                                              |                                                                                                                                                                                          | L                                                                                                                                                                                                               |
| 40                                     |                                         |                                        |                                                                         |                                                                                                                   |                                                    |                                           |                                                                                                                                                                                                                                                                                                                                                                                                                                                                                              |                                                                                                                                                                                          |                                                                                                                                                                                                                 |
| NO ALLOWABLE                           |                                         |                                        |                                                                         |                                                                                                                   |                                                    | UNTIL ALL INTER<br>APPROVED BY T          |                                                                                                                                                                                                                                                                                                                                                                                                                                                                                              | EN CONSOLIDA                                                                                                                                                                             | ATED                                                                                                                                                                                                            |
| N 548012.24<br>E 913795.56<br>(NAD-83) |                                         | N 548043.12<br>E 916435.81<br>(NAD-83) | Lat — N<br>Long — W<br>NMSPCE—<br>(NA<br>Lat — N<br>Long — W<br>NMSPCE— | E LOCATIC<br>32'29'55<br>103'06'51<br>N 547391<br>D-83)<br>32'29'55<br>103'06'49<br>N 547332<br>E 875995<br>D-27) | <u>N</u><br>16"<br>42"<br>54<br>79<br>.74"<br>.73" | N 548072.9<br>E 919077.06<br>(NAD-83)<br> | 5 OPERATO<br>I hereby cer<br>contained herei<br>the best of my<br>this organization<br>interest or unlei<br>location or has<br>this location pur<br>ourner of such co<br>or to a voluntar<br>compulsory pool<br>thy division.<br>Signature<br>Sorina<br>Printed Name<br>Sorina. Flor<br>Email Address<br>5 SURVEYO<br>I hereby certify<br>on this plat woo<br>actual surveys<br>supervison and<br>correct to the<br>North<br>Date survey<br>Signature &<br>Professional<br>Certificate North | R CERTIFICAT<br>that the well locati<br>tas plotted from field<br>made by me or<br>d that the same is<br>e best of my belief<br>MEX<br>Sort of<br>Urveyor<br>7977<br>Sort of<br>Curveyor | action<br>lete to<br>and that<br>ting<br>in the<br>sole<br>well at<br>with an<br>interest,<br>or a<br>potered by<br><u>413</u><br>Date<br>Date<br>Doctom<br>ION<br>on shown<br>notes of<br>under my<br>true and |
| E 913856.11<br>(NAD-83)                | <u> </u>                                |                                        | <u> </u>                                                                |                                                                                                                   |                                                    | E 919136.34<br>(NAD-B3)                   |                                                                                                                                                                                                                                                                                                                                                                                                                                                                                              | ASIN SURVEYS                                                                                                                                                                             | 27579                                                                                                                                                                                                           |
|                                        | ١                                       |                                        |                                                                         |                                                                                                                   |                                                    |                                           | SEP                                                                                                                                                                                                                                                                                                                                                                                                                                                                                          | 3 0 2014                                                                                                                                                                                 | 6. 4 <u>.</u>                                                                                                                                                                                                   |