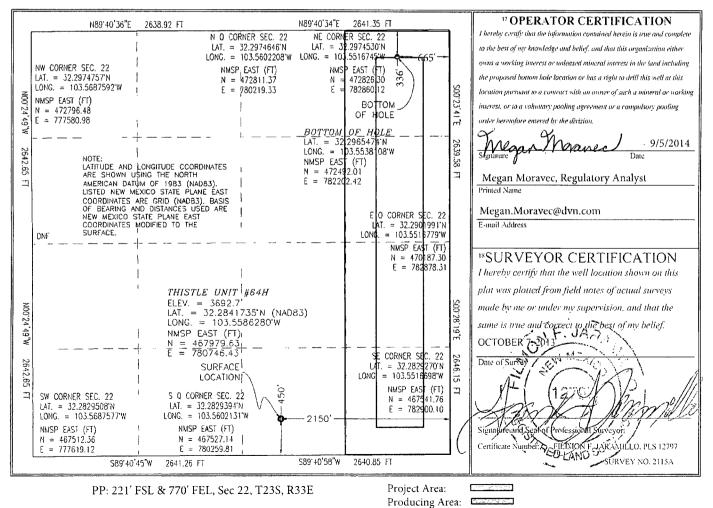

AMENDED REPORT

| API Number<br>30-025-41468          |                         |                                                                     |              | <sup>2</sup> Pool Code<br>59900        |                       | REAGE DEDICATION PLAT<br><sup>3</sup> Pool Name<br>Triple X; Bone Spring |               |                |                                  |  |
|-------------------------------------|-------------------------|---------------------------------------------------------------------|--------------|----------------------------------------|-----------------------|--------------------------------------------------------------------------|---------------|----------------|----------------------------------|--|
| <sup>4</sup> Property Code<br>30884 |                         | <sup>3</sup> Property Name<br>THISTLE UNIT                          |              |                                        |                       |                                                                          |               |                | <sup>6</sup> Well Number<br>64H  |  |
| <sup>7</sup> OGRID No.<br>6137      |                         | <sup>8</sup> Operator Name<br>DEVON ENERGY PRODUCTION COMPANY, L.P. |              |                                        |                       |                                                                          |               |                | <sup>9</sup> Elevation<br>3692.7 |  |
|                                     |                         |                                                                     |              | ······································ | <sup>10</sup> Surface | Location                                                                 |               | <b>i</b>       |                                  |  |
| UL or lot no.                       | Section                 | Township                                                            | Range        | Lot Idn                                | Feet from the         | North/South line                                                         | Feet from the | East/West line | County                           |  |
| 0                                   | 22                      | 23 S                                                                | 33 E         |                                        | 450                   | SOUTH                                                                    | 2150          | EAST           | LEA                              |  |
|                                     |                         |                                                                     | <u> </u>     | ttom Ho                                | le Location I         | Different Fror                                                           | n Surface     |                |                                  |  |
| UL or lot no.                       | Section                 | Township                                                            | Range        | Lot Idn                                | Feet from the         | North/South line                                                         | Feet from the | East/West line | County                           |  |
| Α                                   | 22                      | 23 S                                                                | 33 E         |                                        | 336 8                 | NORTH                                                                    | 665771        | EAST           | LEA                              |  |
| Dedicated Acres 160                 | i <sup>13</sup> Joint o | r Infill <sup>14</sup> C                                            | onsolidation | Code <sup>15</sup> Or                  | der No. 710           |                                                                          | 0.0           |                |                                  |  |