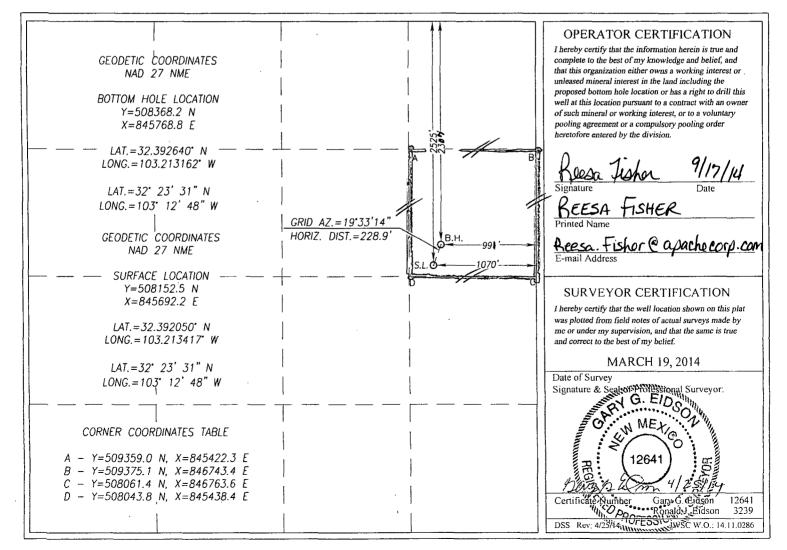

## WELL LOCATION AND ACREAGE DEDICATION PLAT

|                         | PI Number | 1812     |         | Pool Code          |                     | Tu                 | (01L)         |                |        |
|-------------------------|-----------|----------|---------|--------------------|---------------------|--------------------|---------------|----------------|--------|
| Property Code<br>306616 |           |          | <u></u> | Well Number<br>Ø38 |                     |                    |               |                |        |
| OGRID<br>873            |           |          |         | Elevation<br>3465' |                     |                    |               |                |        |
|                         |           |          |         |                    | Surface Locat       | on                 |               |                |        |
| UL or lot No.           | Section   | Township | Range   | Lot Idn            | Feet from the       | North/South line   | Feet from the | East/West line | County |
| Н                       | 13        | 22-S     | 36-E    |                    | 2525                | NORTH              | 1070          | EAST           | LEA    |
|                         | <b>.</b>  | <u> </u> |         | Bottom Hole        | e Location If Diffe | erent From Surface |               | *              |        |
| UL or lot No.           | Section   | Township | Range   | Lot Idn            | Feet from the       | North/South line   | Feet from the | East/West line | County |

| UL or lot No.<br>H | Section<br>13 | Township<br>22-S | Range<br>36-E        | Lot Idn | 23 <b>07</b>      | North/South line | Feet from the 991 | East/West line<br>EAST | County<br>LEA |
|--------------------|---------------|------------------|----------------------|---------|-------------------|------------------|-------------------|------------------------|---------------|
| Dedicated Acres    | Joint or      | Infill C         | L<br>Consolidation C | ode Ord | er No.<br>HC-4690 | o; NSL-"         | 7/53              | L                      |               |

NO ALLOWABLE WILL BE ASSIGNED TO THIS COMPLETION UNTIL ALL INTERESTS HAVE BEEN CONSOLIDATED OR A NON-STANDARD UNIT HAS BEEN APPROVED BY THE DIVISION

| DISTRICT 1<br>1625 N. French Dr., Hobbs, NM 88240<br>Phone: (575) 393-6161 Fax: (575) 393-0<br>DISTRICT 11<br>811 S. First SL, Artesia, NM 88210<br>Phone: (575) 748-1283 Fax: (575) 748-92<br>DISTRICT 111<br>1000 Rio Brazos Road, Aztec, NM 87410<br>Phone: (505) 334-6178 Fax: (505) 334-61<br>DISTRICT 1V<br>1220 S. St. Francis Dr., Santa Fe, NM 87<br>Phone: (505) 476-3460 Fax: (505) 476-34 | 720<br>)<br>170<br>505<br>462 | C               | State of New Mexico Form C<br>nergy, Minerals & Natural Resources Department <b>BBS OCD</b><br>OIL CONSERVATION DIVISION<br>1220 South St. Francis Dr.<br>Santa Fe, New Mexico 87505 CAMERADE DEDICATION PLAT |                    |                       |               |                                       |            |  |  |  |
|-------------------------------------------------------------------------------------------------------------------------------------------------------------------------------------------------------------------------------------------------------------------------------------------------------------------------------------------------------------------------------------------------------|-------------------------------|-----------------|---------------------------------------------------------------------------------------------------------------------------------------------------------------------------------------------------------------|--------------------|-----------------------|---------------|---------------------------------------|------------|--|--|--|
| API Number                                                                                                                                                                                                                                                                                                                                                                                            |                               |                 | Pool Code                                                                                                                                                                                                     |                    |                       |               |                                       | ·          |  |  |  |
| 30-025-418                                                                                                                                                                                                                                                                                                                                                                                            | 2                             | 10              | 7190                                                                                                                                                                                                          |                    | Pool Name<br>ORINKARA |               |                                       |            |  |  |  |
| Property Code                                                                                                                                                                                                                                                                                                                                                                                         |                               |                 |                                                                                                                                                                                                               |                    | Well Number           |               |                                       |            |  |  |  |
| 306616                                                                                                                                                                                                                                                                                                                                                                                                |                               |                 | McDON                                                                                                                                                                                                         |                    | · · ·                 | <b>O</b> 38   |                                       |            |  |  |  |
| OGRID No.                                                                                                                                                                                                                                                                                                                                                                                             | Operator Name                 |                 |                                                                                                                                                                                                               |                    |                       |               | Elevation                             |            |  |  |  |
| 873                                                                                                                                                                                                                                                                                                                                                                                                   |                               |                 |                                                                                                                                                                                                               | 3465'              |                       |               |                                       |            |  |  |  |
|                                                                                                                                                                                                                                                                                                                                                                                                       |                               |                 |                                                                                                                                                                                                               | Surface Loca       | tion                  |               |                                       |            |  |  |  |
| UL or lot No. Section                                                                                                                                                                                                                                                                                                                                                                                 | Range                         | Lot Idn         | Feet from the                                                                                                                                                                                                 | North/South line   | Feet from the         | East/West     | ine County                            |            |  |  |  |
| H 13                                                                                                                                                                                                                                                                                                                                                                                                  | 22-S                          | 36-E            |                                                                                                                                                                                                               | 2525               | NORTH 1070 EAST L     |               |                                       |            |  |  |  |
| Bottom Hole Location If Different From Surface                                                                                                                                                                                                                                                                                                                                                        |                               |                 |                                                                                                                                                                                                               |                    |                       |               |                                       |            |  |  |  |
| UL or lot No. Section                                                                                                                                                                                                                                                                                                                                                                                 | Township                      | Range           | Lot Idn                                                                                                                                                                                                       | Feet from the      | North/South line      | Feet from the | East/West                             | ine County |  |  |  |
| H 13                                                                                                                                                                                                                                                                                                                                                                                                  | 22-S                          | 36-E            |                                                                                                                                                                                                               | 23 <b>07</b>       | NORTH                 | 99            | EAST                                  | LEA        |  |  |  |
| Dedicated Acres Joint or 40                                                                                                                                                                                                                                                                                                                                                                           | Infill C                      | Consolidation C |                                                                                                                                                                                                               | er No.<br>HC - 469 | 6; NSL-7              | 153           | · · · · · · · · · · · · · · · · · · · |            |  |  |  |