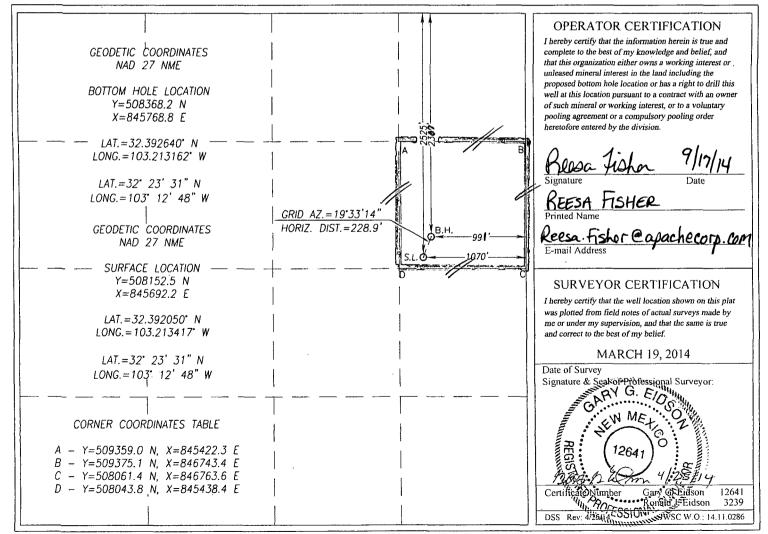

## WELL LOCATION AND ACREAGE DEDICATION PLAT

|                         | PI Number | 1812     |         | Pool Code          |                     | Tu                 | (01L)         |                |        |
|-------------------------|-----------|----------|---------|--------------------|---------------------|--------------------|---------------|----------------|--------|
| Property Code<br>306616 |           |          | <u></u> | Well Number<br>Ø38 |                     |                    |               |                |        |
| OGRID<br>873            |           |          |         | Elevation<br>3465' |                     |                    |               |                |        |
|                         |           |          |         |                    | Surface Locat       | on                 |               |                |        |
| UL or lot No.           | Section   | Township | Range   | Lot Idn            | Feet from the       | North/South line   | Feet from the | East/West line | County |
| Н                       | 13        | 22-S     | 36-E    |                    | 2525                | NORTH              | 1070          | EAST           | LEA    |
|                         | <b>.</b>  | <u> </u> |         | Bottom Hole        | e Location If Diffe | erent From Surface |               | *              |        |
| UL or lot No.           | Section   | Township | Range   | Lot Idn            | Feet from the       | North/South line   | Feet from the | East/West line | County |

| UL or lot No.<br>H | Section<br>13 | Township<br>22-S | Range<br>36-E        | Lot Idn | 23 <b>07</b>      | North/South line | Feet from the 991 | East/West line<br>EAST | County<br>LEA |
|--------------------|---------------|------------------|----------------------|---------|-------------------|------------------|-------------------|------------------------|---------------|
| Dedicated Acres    | Joint or      | Infill C         | L<br>Consolidation C | ode Ord | er No.<br>HC-4690 | o; NSL-"         | 7/53              | L                      |               |

NO ALLOWABLE WILL BE ASSIGNED TO THIS COMPLETION UNTIL ALL INTERESTS HAVE BEEN CONSOLIDATED OR A NON-STANDARD UNIT HAS BEEN APPROVED BY THE DIVISION

| DISTRICT 1<br>1625 N. French Dr., Hobbs, NM 88240<br>Phone: (575) 393-6161 Fax: (575) 393-0<br>DISTRICT 11<br>811 S. First SL, Artesia, NM 88210<br>Phone: (575) 748-1283 Fax: (575) 748-92<br>DISTRICT 111<br>1000 Rio Brazos Road, Aztec, NM 87410<br>Phone: (505) 334-6178 Fax: (505) 334-61<br>DISTRICT 1V<br>1220 S. St. Francis Dr., Santa Fe, NM 87<br>Phone: (505) 476-3460 Fax: (505) 476-34 | 720<br>)<br>170<br>505<br>462 | C               | State of New Mexico Form C<br>nergy, Minerals & Natural Resources Department <b>BBS OCD</b><br>OIL CONSERVATION DIVISION<br>1220 South St. Francis Dr.<br>Santa Fe, New Mexico 87505 CAMERADE DEDICATION PLAT |                    |                       |               |                                       |            |  |  |  |
|-------------------------------------------------------------------------------------------------------------------------------------------------------------------------------------------------------------------------------------------------------------------------------------------------------------------------------------------------------------------------------------------------------|-------------------------------|-----------------|---------------------------------------------------------------------------------------------------------------------------------------------------------------------------------------------------------------|--------------------|-----------------------|---------------|---------------------------------------|------------|--|--|--|
| API Number                                                                                                                                                                                                                                                                                                                                                                                            |                               |                 | Pool Code                                                                                                                                                                                                     |                    |                       |               |                                       | ·          |  |  |  |
| 30-025-418                                                                                                                                                                                                                                                                                                                                                                                            | 2                             | 10              | 7190                                                                                                                                                                                                          |                    | Pool Name<br>ORINKARA |               |                                       |            |  |  |  |
| Property Code                                                                                                                                                                                                                                                                                                                                                                                         |                               |                 |                                                                                                                                                                                                               |                    | Well Number           |               |                                       |            |  |  |  |
| 306616                                                                                                                                                                                                                                                                                                                                                                                                |                               |                 | McDON                                                                                                                                                                                                         |                    | · · ·                 | <b>O</b> 38   |                                       |            |  |  |  |
| OGRID No.                                                                                                                                                                                                                                                                                                                                                                                             | Operator Name                 |                 |                                                                                                                                                                                                               |                    |                       |               | Elevation                             |            |  |  |  |
| 873                                                                                                                                                                                                                                                                                                                                                                                                   |                               |                 |                                                                                                                                                                                                               | 3465'              |                       |               |                                       |            |  |  |  |
|                                                                                                                                                                                                                                                                                                                                                                                                       |                               |                 |                                                                                                                                                                                                               | Surface Loca       | tion                  |               |                                       |            |  |  |  |
| UL or lot No. Section                                                                                                                                                                                                                                                                                                                                                                                 | Range                         | Lot Idn         | Feet from the                                                                                                                                                                                                 | North/South line   | Feet from the         | East/West     | ine County                            |            |  |  |  |
| H 13                                                                                                                                                                                                                                                                                                                                                                                                  | 22-S                          | 36-E            |                                                                                                                                                                                                               | 2525               | NORTH 1070 EAST L     |               |                                       |            |  |  |  |
| Bottom Hole Location If Different From Surface                                                                                                                                                                                                                                                                                                                                                        |                               |                 |                                                                                                                                                                                                               |                    |                       |               |                                       |            |  |  |  |
| UL or lot No. Section                                                                                                                                                                                                                                                                                                                                                                                 | Township                      | Range           | Lot Idn                                                                                                                                                                                                       | Feet from the      | North/South line      | Feet from the | East/West                             | ine County |  |  |  |
| H 13                                                                                                                                                                                                                                                                                                                                                                                                  | 22-S                          | 36-E            |                                                                                                                                                                                                               | 23 <b>07</b>       | NORTH                 | 99            | EAST                                  | LEA        |  |  |  |
| Dedicated Acres Joint or 40                                                                                                                                                                                                                                                                                                                                                                           | Infill C                      | Consolidation C |                                                                                                                                                                                                               | er No.<br>HC - 469 | 6; NSL-7              | 153           | · · · · · · · · · · · · · · · · · · · |            |  |  |  |