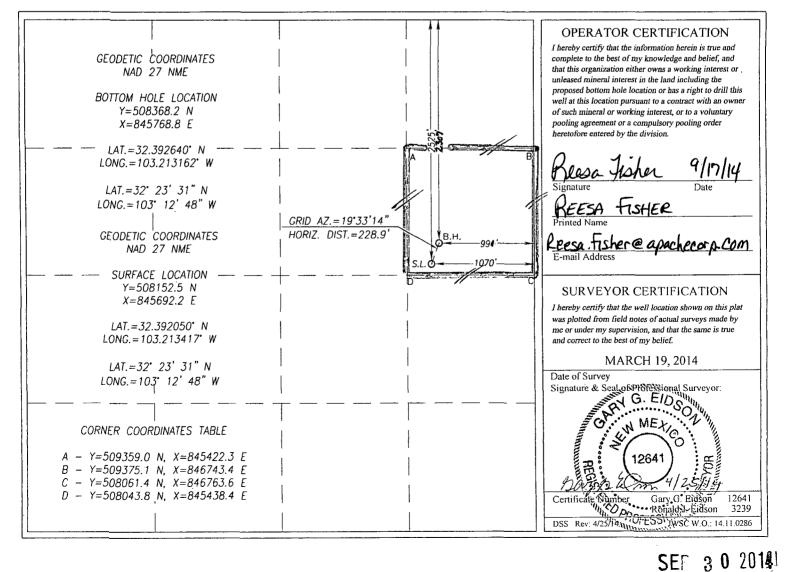

## WELL LOCATION AND ACREAGE DEDICATION PLAT

|                         | PI Number | 1812     |         | Pool Code          |                     | Tu                 | (01L)         |                |        |
|-------------------------|-----------|----------|---------|--------------------|---------------------|--------------------|---------------|----------------|--------|
| Property Code<br>306616 |           |          | <u></u> | Well Number<br>Ø38 |                     |                    |               |                |        |
| OGRID<br>873            |           |          |         | Elevation<br>3465' |                     |                    |               |                |        |
|                         |           |          |         |                    | Surface Locat       | on                 |               |                |        |
| UL or lot No.           | Section   | Township | Range   | Lot Idn            | Feet from the       | North/South line   | Feet from the | East/West line | County |
| Н                       | 13        | 22-S     | 36-E    |                    | 2525                | NORTH              | 1070          | EAST           | LEA    |
|                         | <b>.</b>  | <u> </u> |         | Bottom Hole        | e Location If Diffe | erent From Surface |               | *              |        |
| UL or lot No.           | Section   | Township | Range   | Lot Idn            | Feet from the       | North/South line   | Feet from the | East/West line | County |

| UL or lot No.<br>H | Section<br>13 | Township<br>22-S | Range<br>36-E        | Lot Idn | 23 <b>07</b>      | North/South line | Feet from the 991 | East/West line<br>EAST | County<br>LEA |
|--------------------|---------------|------------------|----------------------|---------|-------------------|------------------|-------------------|------------------------|---------------|
| Dedicated Acres    | Joint or      | Infill C         | L<br>Consolidation C | ode Ord | er No.<br>HC-4690 | o; NSL-"         | 7/53              | L                      |               |

NO ALLOWABLE WILL BE ASSIGNED TO THIS COMPLETION UNTIL ALL INTERESTS HAVE BEEN CONSOLIDATED OR A NON-STANDARD UNIT HAS BEEN APPROVED BY THE DIVISION

| DISTRICT 1<br>1625 N. French Dr., Hobbs, NM 88240<br>Phone: (575) 393-6161 Fax: (575) 393-0<br>DISTRICT 11<br>811 S. First SL, Artesia, NM 88210<br>Phone: (575) 748-1283 Fax: (575) 748-92<br>DISTRICT 111<br>1000 Rio Brazos Road, Aztec, NM 87410<br>Phone: (505) 334-6178 Fax: (505) 334-61<br>DISTRICT 1V<br>1220 S. St. Francis Dr., Santa Fe, NM 87<br>Phone: (505) 476-3460 Fax: (505) 476-34 | 720<br>)<br>170<br>505<br>462 | C               | State of New Mexico Form C<br>nergy, Minerals & Natural Resources Department <b>BBS OCD</b><br>OIL CONSERVATION DIVISION<br>1220 South St. Francis Dr.<br>Santa Fe, New Mexico 87505 CAMERADE DEDICATION PLAT |                    |                       |               |                                       |            |  |  |  |
|-------------------------------------------------------------------------------------------------------------------------------------------------------------------------------------------------------------------------------------------------------------------------------------------------------------------------------------------------------------------------------------------------------|-------------------------------|-----------------|---------------------------------------------------------------------------------------------------------------------------------------------------------------------------------------------------------------|--------------------|-----------------------|---------------|---------------------------------------|------------|--|--|--|
| API Number                                                                                                                                                                                                                                                                                                                                                                                            |                               |                 | Pool Code                                                                                                                                                                                                     |                    |                       |               |                                       | ·          |  |  |  |
| 30-025-418                                                                                                                                                                                                                                                                                                                                                                                            | 2                             | 10              | 7190                                                                                                                                                                                                          |                    | Pool Name<br>ORINKARA |               |                                       |            |  |  |  |
| Property Code                                                                                                                                                                                                                                                                                                                                                                                         |                               |                 |                                                                                                                                                                                                               |                    | Well Number           |               |                                       |            |  |  |  |
| 306616                                                                                                                                                                                                                                                                                                                                                                                                |                               |                 | McDON                                                                                                                                                                                                         |                    | · · ·                 | <b>O</b> 38   |                                       |            |  |  |  |
| OGRID No.                                                                                                                                                                                                                                                                                                                                                                                             | Operator Name                 |                 |                                                                                                                                                                                                               |                    |                       |               | Elevation                             |            |  |  |  |
| 873                                                                                                                                                                                                                                                                                                                                                                                                   |                               |                 |                                                                                                                                                                                                               | 3465'              |                       |               |                                       |            |  |  |  |
|                                                                                                                                                                                                                                                                                                                                                                                                       |                               |                 |                                                                                                                                                                                                               | Surface Loca       | tion                  |               |                                       |            |  |  |  |
| UL or lot No. Section                                                                                                                                                                                                                                                                                                                                                                                 | Range                         | Lot Idn         | Feet from the                                                                                                                                                                                                 | North/South line   | Feet from the         | East/West     | ine County                            |            |  |  |  |
| H 13                                                                                                                                                                                                                                                                                                                                                                                                  | 22-S                          | 36-E            |                                                                                                                                                                                                               | 2525               | NORTH 1070 EAST L     |               |                                       |            |  |  |  |
| Bottom Hole Location If Different From Surface                                                                                                                                                                                                                                                                                                                                                        |                               |                 |                                                                                                                                                                                                               |                    |                       |               |                                       |            |  |  |  |
| UL or lot No. Section                                                                                                                                                                                                                                                                                                                                                                                 | Township                      | Range           | Lot Idn                                                                                                                                                                                                       | Feet from the      | North/South line      | Feet from the | East/West                             | ine County |  |  |  |
| H 13                                                                                                                                                                                                                                                                                                                                                                                                  | 22-S                          | 36-E            |                                                                                                                                                                                                               | 23 <b>07</b>       | NORTH                 | 99            | EAST                                  | LEA        |  |  |  |
| Dedicated Acres Joint or 40                                                                                                                                                                                                                                                                                                                                                                           | Infill C                      | Consolidation C |                                                                                                                                                                                                               | er No.<br>HC - 469 | 6; NSL-7              | 153           | · · · · · · · · · · · · · · · · · · · |            |  |  |  |